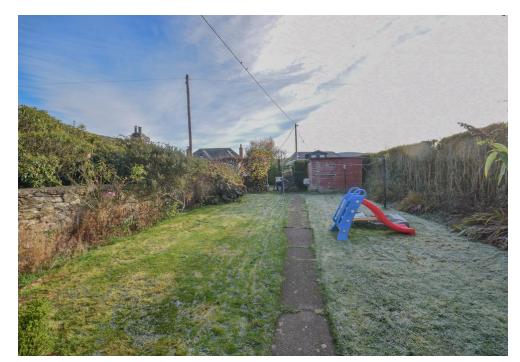

The rear garden offers a decked and patio ideal for outdoor dining and hosting in the summer months with mature shrubbery to the borders providing privacy and an easy to maintain lawn.

Additionally there is off-street parking to the rear of the garden for 2 cars.