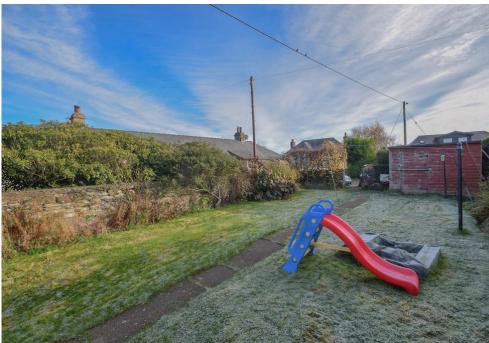

The rear garden offers a decked and patio ideal for outdoor dining and hosting in the summer months with mature shrubbery to the borders providing privacy and an easy to maintain lawn.

Additionally there is off-street parking to the rear of the garden for 2 cars.