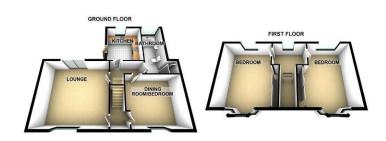

#### Floorplans

#### Property Room sizes

LOUNGE

15' 7" x 12' 8" (4.75m x 3.86m)

KITCHEN

9'9"x9'1" (2.97m x 2.77m)

**BEDROOM** 

16'6" x 11'1" (5.03m x 3.38m)

**BEDROOM** 

16' 6" x 10' 6" (5.03m x 3.2m)

BEDROOM/DINING ROOM

12'1" x 11' 10" (3.68m x 3.61m)

**BATHROOM** 

15' 5" x 7' 3" (4.7m x 2.21m)

PLEASE NOTE: These particulars whilst believed to be accurate are set out as a general outline only for guidance and do not constitute any part of an offer or contract intending, purchasers should not rely on them as statements or representations of fact, but must satisfy themselves by inspection or otherwise as to their accuracy. No person in this firm's employment has the authority to make or give representation or warranty in respect of the property. All roomsizes are approximate and for general guidance only. They cannot be relied upon for fitting carpets, fumiture etc.