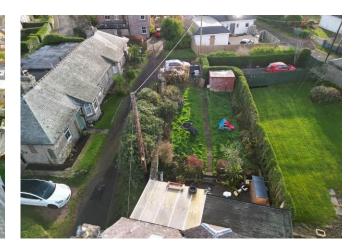

The rear garden offers a decked and patio ideal for outdoor dining and hosting in the summer months with mature shrubbery to the borders providing privacy and an easy to maintain lawn.

Additionally there is off-street parking to the rear of the garden for 2 cars.