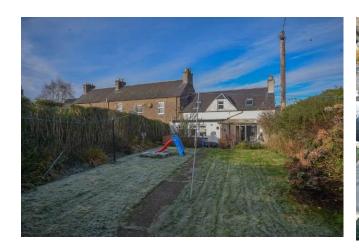

The rear garden offers a decked and patio ideal for outdoor dining and hosting in the summer months with mature shrubbery to the borders providing privacy and an easy to maintain lawn.

Additionally there is off-street parking to the rear of the garden for 2 cars.