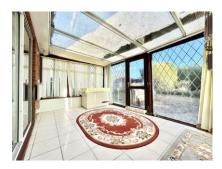

### Accommodation

**Entrance Porch** 

Large Entrance Hall

Living Room 25'3" (7.70m) x 12'10" (3.91m)
Lean to conservatory 13'6" (4.11m) x 9'10" (3.00m)
Kitchen 12'4" (3.76m) x 10'4" (3.15m)
Bedroom 1 15'0" (4.57m) x 12'7" (3.84m)
Bedroom 2 12'5" (3.78m) x 10'5" (3.18m)