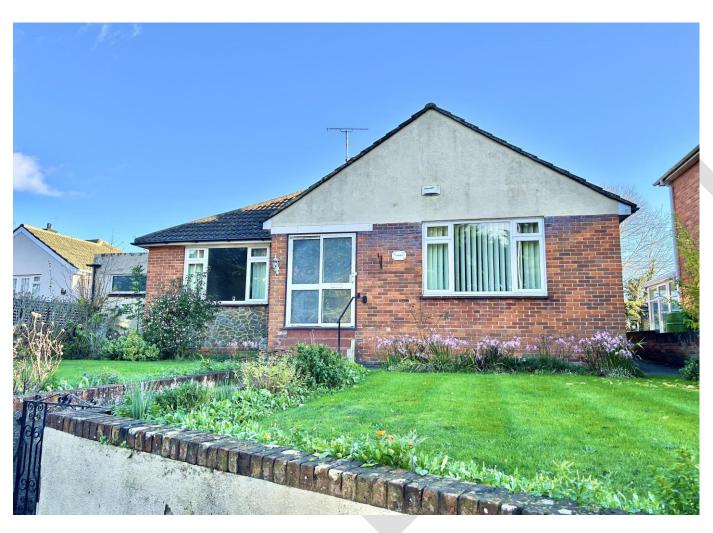

## The Property

DETACHED BUNGALOW IN NEED OF SOME UPDATING.....Offering a 25ft living room, fitted kitchen, 2 double bedrooms, a wet room, separate W.C and a generous hallway. There are gardens both to the front and rear, with the rear garden being southerly, incorporating a driveway leading to the garage. There is potential to extend to the loft or side/back of the property, subject to consents. This large bungalow will make an amazing home with a little TLC. No Chain.

#### OUTSIDE

Front garden with steps up to paved and lawned area. Southerly rear garden approx 35ft with lawn and patio area.

Driveway to rear providing parking for 2 cars leading to Garage 19'5" (5.92m) x 8'2" (2.49m)