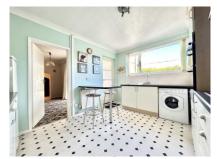

### Accommodation

**Entrance Porch** 

Large Entrance Hall

Living Room 25'3" (7.70m) x 12'10" (3.91m)
Lean to conservatory 13'6" (4.11m) x 9'10" (3.00m)
Kitchen 12'4" (3.76m) x 10'4" (3.15m)
Bedroom 1 15'0" (4.57m) x 12'7" (3.84m)
Bedroom 2 12'5" (3.78m) x 10'5" (3.18m)