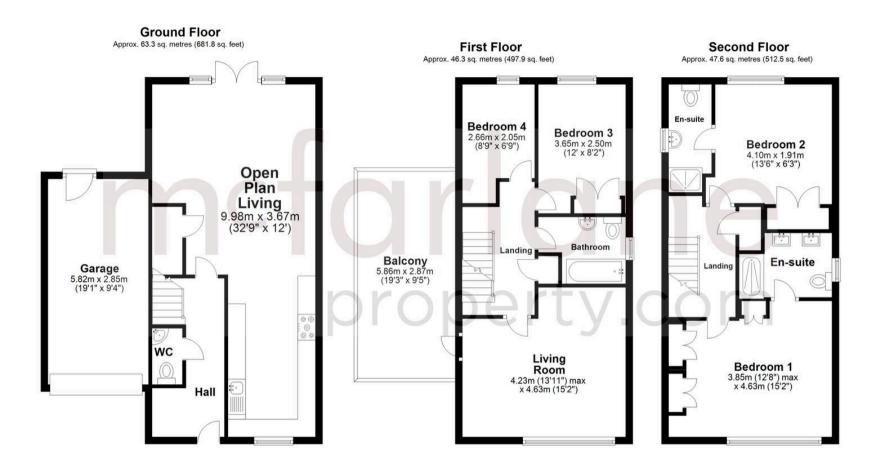

As you step inside, you are greeted by a spacious OPEN PLAN KITCHEN/FAMILY/DINING ROOM, perfect for modern living and entertaining, At the rear of the property is a well maintained and LANDSCAPED REAR GARDEN. The property features 4 BEDROOMS, with 2 of them enjoying their own ENSUITE, providing convenience and comfort for the whole family.

The first floor of this home offers a unique touch with a LIVING AREA that opens up to a SUN TERRACE, creating a tranquil space to relax and unwind. The property is well presented throughout, showcasing attention to detail and quality finishes.

Situated in a sought-after location, this home is well placed for local amenities to include shops, schools, public house, various walkways and even a NATURE RESERVE ensuring that convenience is at your doorstep. The property also includes a GARAGE and DRIVEWAY, providing parking for you and your guests.

Total area: approx. 157.2 sq. metres (1692.2 sq. feet)