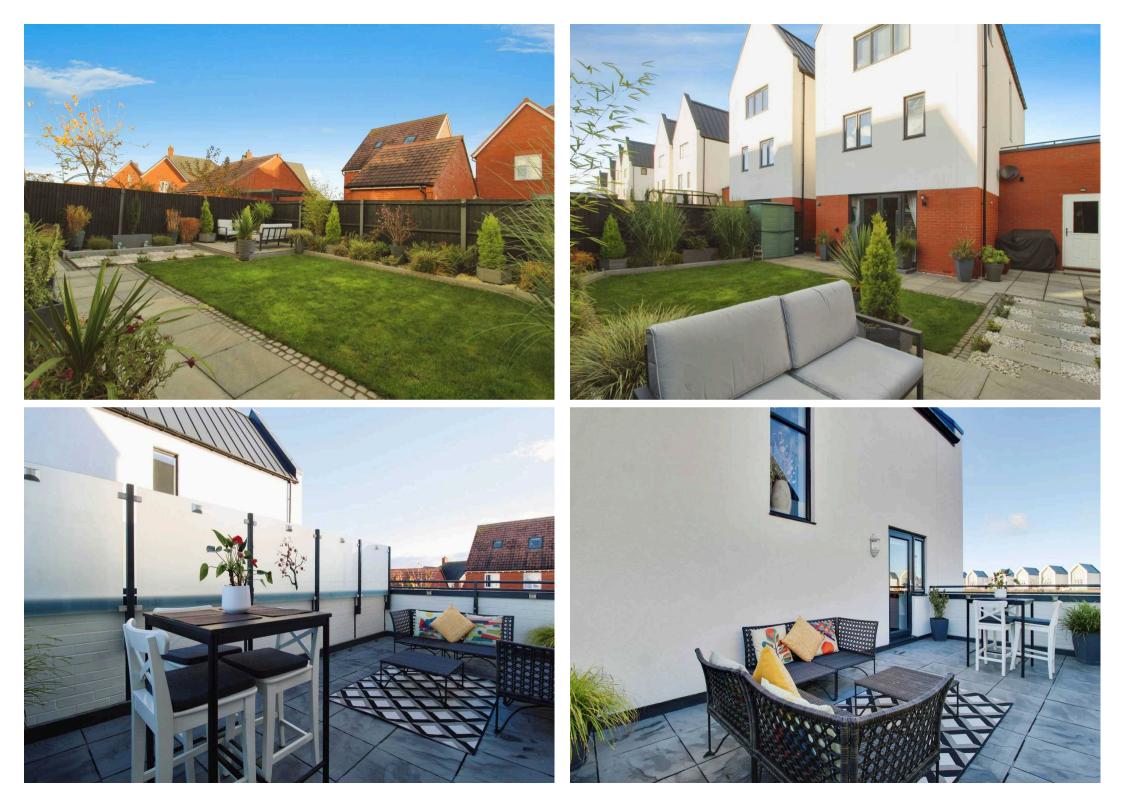

As you step inside, you are greeted by a spacious OPEN PLAN KITCHEN/FAMILY/DINING ROOM, perfect for modern living and entertaining, At the rear of the property is a well maintained and LANDSCAPED REAR GARDEN. The property features 4 BEDROOMS, with 2 of them enjoying their own ENSUITE, providing convenience and comfort for the whole family.

The first floor of this home offers a unique touch with a LIVING AREA that opens up to a SUN TERRACE, creating a tranquil space to relax and unwind. The property is well presented throughout, showcasing attention to detail and quality finishes.