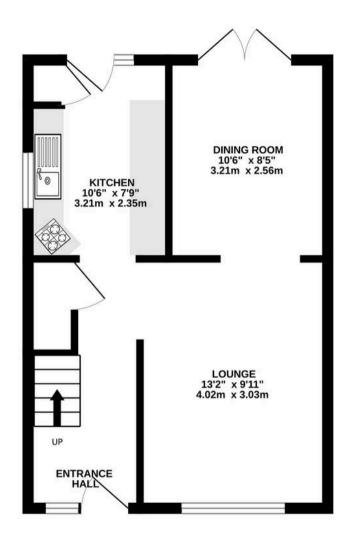

4 Heron Close, Knutsford - WA16 8HL £399,950









## 4 Heron Close

## Knutsford

Modern semi detached house on popular estate with spacious lounge/dining room, french doors to rear deck, fitted kitchen, three bedrooms, driveway, landscaped garden with timber deck.

Council Tax band: C

Tenure: Leasehold

EPC Energy Efficiency Rating: D

EPC Environmental Impact Rating: D

- Popular residential cul-de-sac on the edge of the town
- Large landscaped rear garden
- Driveway parking
- Three bedrooms







## TOTAL FLOOR AREA: 751 sq.ft. (69.8 sq.m.) approx.



## Stuart Rushton & Company

Stuart Rushton & Co, 35 King Street - WA16 6DW

01565 757000

enquiries@srushton.co.uk

www.srushton.co.uk



We are not authorised to make or give any representations or warranties in relation to the property either here or elsewhere. We assume no responsibility for any statement that may be made in these particulars, and they do not form part of any offer or contract and must not be relied upon as statements or representation of fact. Any areas, measurements or distances are approximate. The text, photographs and plans are for guidance only. Importantly, it should not be assumed that the property has all necessary planning, building regulations or other consents and we have not tested any services, e