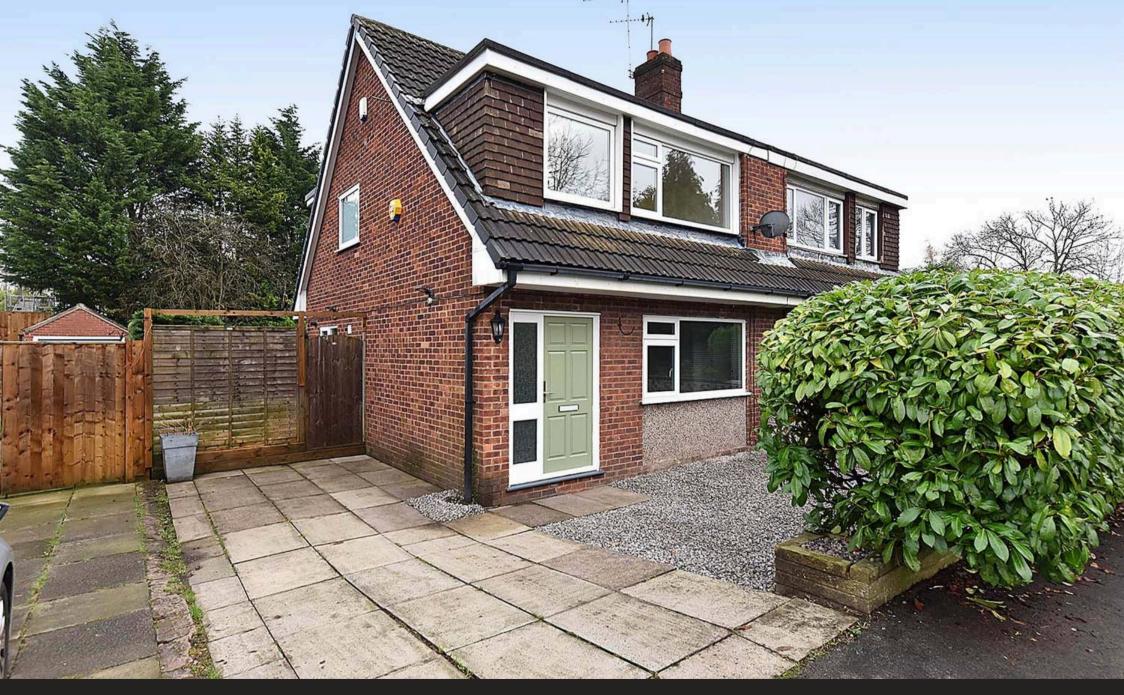

## Knutsford

Modern semi detached house on popular estate with spacious lounge/dining room, french doors to rear deck, fitted kitchen, three bedrooms, driveway, landscaped garden with timber deck.

Council Tax band: C

Tenure: Leasehold

EPC Energy Efficiency Rating: D

EPC Environmental Impact Rating: D

- Popular residential cul-de-sac on the edge of the town
- Large landscaped rear garden
- Driveway parking
- Three bedrooms