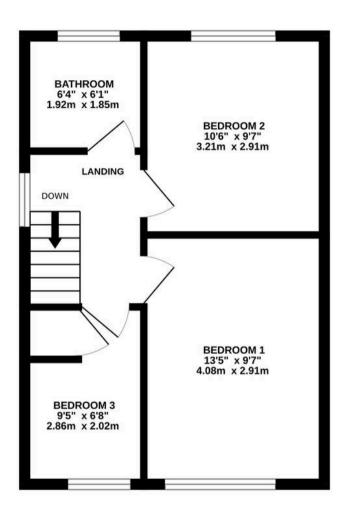

4 Heron Close, Knutsford - WA16 8HL £399,950









## 4 Heron Close

## Knutsford

Modern semi detached house on popular estate with spacious lounge/dining room, french doors to rear deck, fitted kitchen, three bedrooms, driveway, landscaped garden with timber deck.

Council Tax band: C

Tenure: Leasehold

EPC Energy Efficiency Rating: D

EPC Environmental Impact Rating: D

- Popular residential cul-de-sac on the edge of the town
- Large landscaped rear garden
- Driveway parking
- Three bedrooms







## TOTAL FLOOR AREA: 751 sq.ft. (69.8 sq.m.) approx.



## Stuart Rushton & Company

Stuart Rushton & Co, 35 King Street - WA16 6DW

01565 757000

enquiries@srushton.co.uk

www.srushton.co.uk



We are not authorised to make or give any representations or warranties in relation to the property either here or elsewhere. We assume no responsibility for any statement that may be made in these particulars, and they do not form part of any offer or contract and must not be relied upon as statements or representation of fact. Any areas, measurements or distances are approximate. The text, photographs and plans are for guidance only. Importantly, it should not be assumed that the property has all necessary planning, building regulations or other consents and we have not tested any services, equ