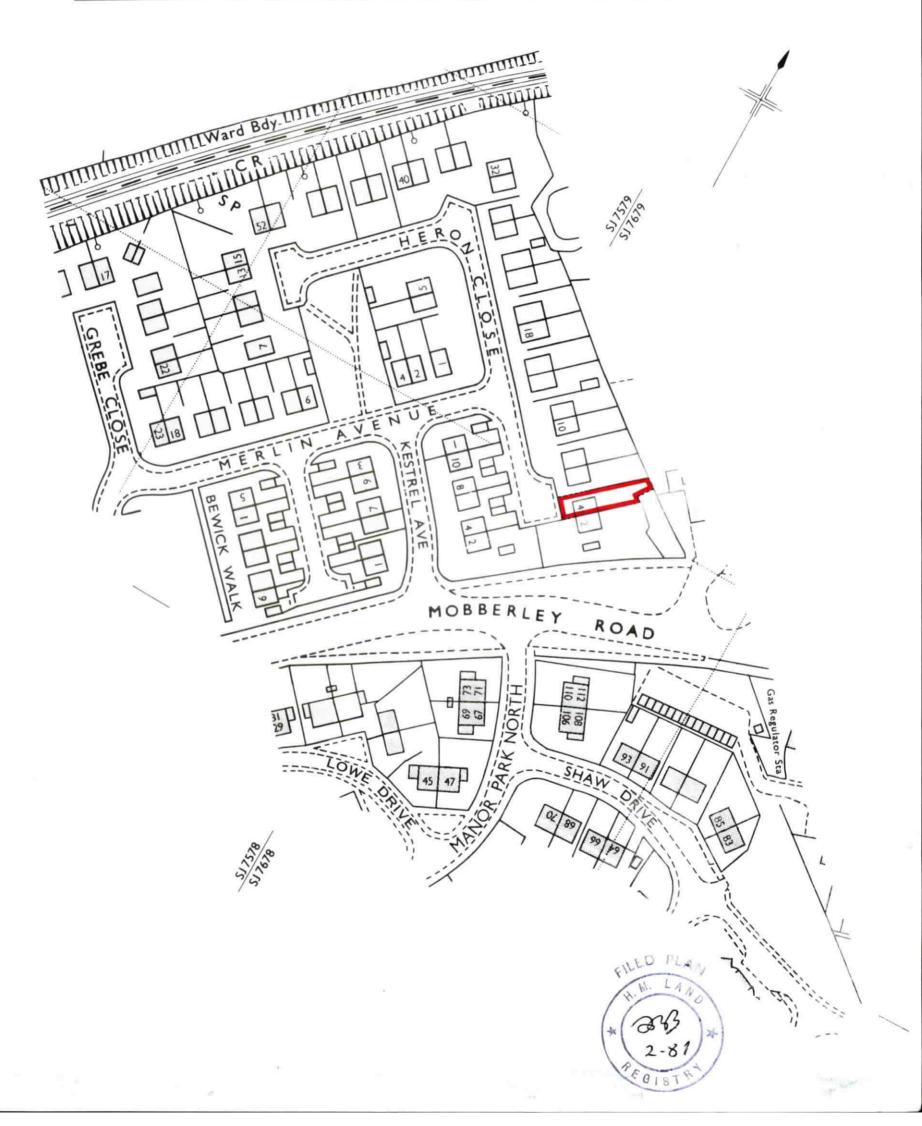

This is a print of the view of the title plan obtained from HM Land Registry showing the state of the title plan on 30 April 2024 at 10:33:50. This title plan shows the general position, not the exact line, of the boundaries. It may be subject to distortions in scale. Measurements scaled from this plan may not match measurements between the same points on the ground.

This title is dealt with by HM Land Registry, Birkenhead Office.

© Crown Copyright. Produced by HM Land Registry. Reproduction in whole or in part is prohibited without the prior written permission of Ordnance Survey. Licence Number AC0000851063.