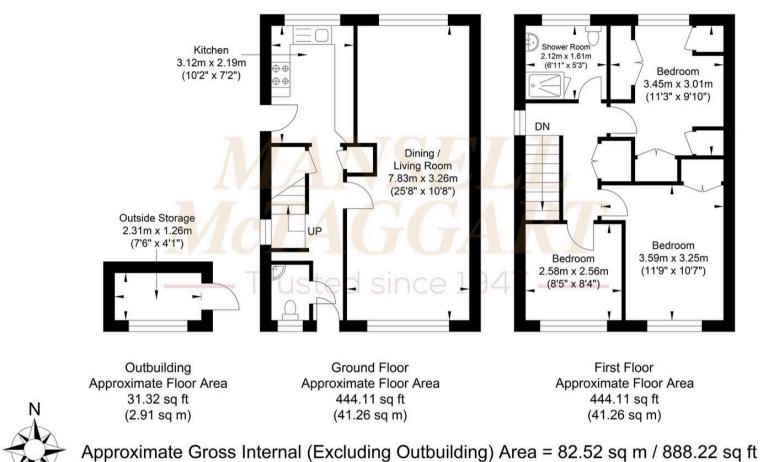

### Mill Close

Approximate Gross Internal (Excluding Outbuilding) Area = 82.52 sq m / 888.22 sq ft Illustration for identification purposed only, measurements are approximate, not to scale.