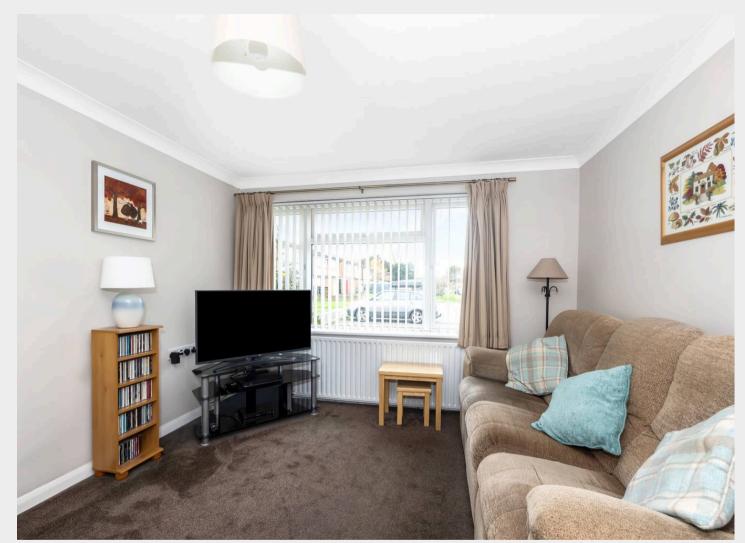

To the front, the property has parking, side access to the side plot (ripe for a side extension), and access to the main residence.

Upon entering, there is a spacious hallway with ample room for shoes and coats, with access to the cloakroom, kitchen. living/dining room and stairs to first floor. The cloakroom houses the w/c and wash hand basin. The open plan living/dining room was remodelled by the current owners, now being a lovely open space filled with light and ample space for multiple family sofas, 6-8 person dining table and any freestanding furniture you may wish. The kitchen is in need of modernisation, however has functional wall and base units, fitted and freestanding appliances and both a side door and window to rear.