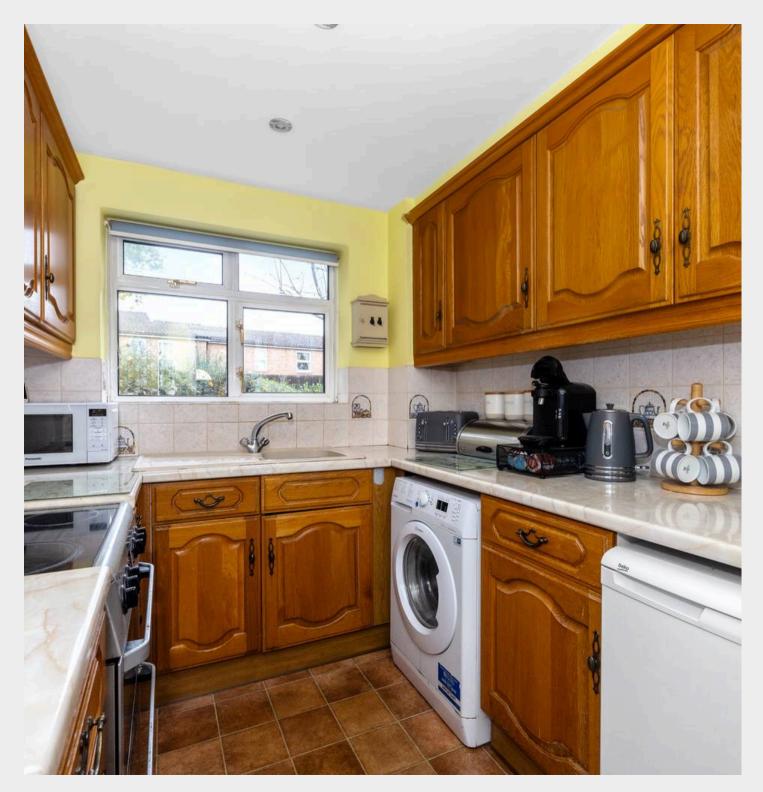

To the front, the property has parking, side access to the side plot (ripe for a side extension), and access to the main residence.

Upon entering, there is a spacious hallway with ample room for shoes and coats, with access to the cloakroom, kitchen. living/dining room and stairs to first floor. The cloakroom houses the w/c and wash hand basin. The open plan living/dining room was remodelled by the current owners, now being a lovely open space filled with light and ample space for multiple family sofas, 6-8 person dining table and any freestanding furniture you may wish. The kitchen is in need of modernisation, however has functional wall and base units, fitted and freestanding appliances and both a side door and window to rear.