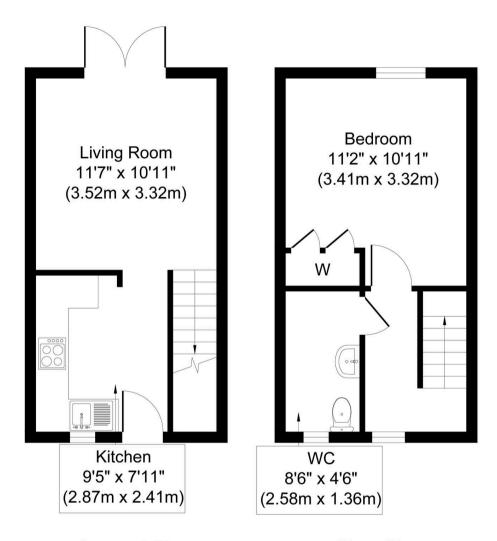

Ground Floor Approximate Floor Area 232 sq. ft (21.54 sq. m)

First Floor Approximate Floor Area 232 sq. ft (21.54 sq. m)