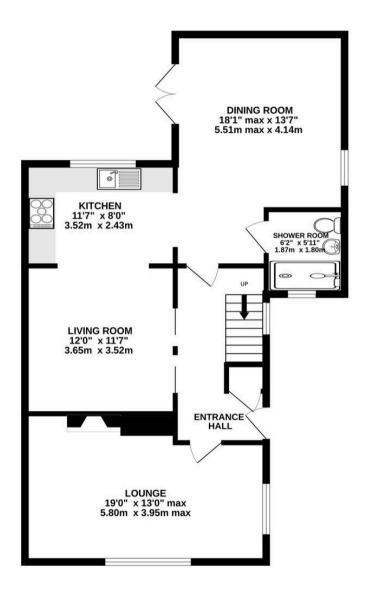

## Knutsford

An extended 3-bed semi-detached home with flexible ground floor space, featuring sitting room, lounge opening into modern kitchen, spacious dining room with garden access, upgraded shower room, driveway for 2 cars. Near town centre, 2 primary schools.

Council Tax band: C

Tenure: Freehold

EPC Energy Efficiency Rating: C

- Large and highly flexible ground floor living space
- Three bedrooms and two bathrooms
- Popular position near two primary schools and a short walk from the town centre
- Driveway parking and a courtyard garden to the rear