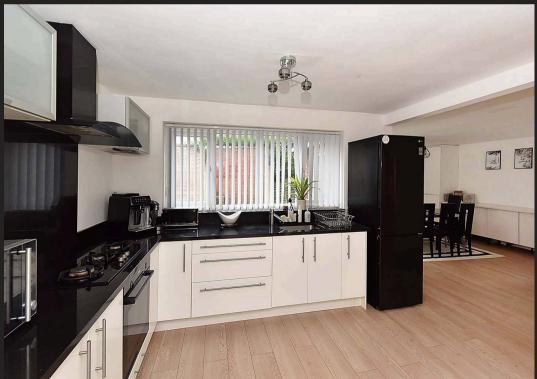

## Knutsford

An extended 3-bed semi-detached home with flexible ground floor space, featuring sitting room, lounge opening into modern kitchen, spacious dining room with garden access, upgraded shower room, driveway for 2 cars. Near town centre, 2 primary schools.

Council Tax band: C

Tenure: Freehold

EPC Energy Efficiency Rating: C

- Large and highly flexible ground floor living space
- Three bedrooms and two bathrooms
- Popular position near two primary schools and a short walk from the town centre
- Driveway parking and a courtyard garden to the rear