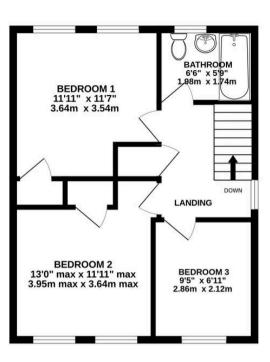

## Knutsford

An extended 3-bed semi-detached home with flexible ground floor space, featuring sitting room, lounge opening into modern kitchen, spacious dining room with garden access, upgraded shower room, driveway for 2 cars. Near town centre, 2 primary schools.

Council Tax band: C

Tenure: Freehold

EPC Energy Efficiency Rating: C

- Large and highly flexible ground floor living space
- Three bedrooms and two bathrooms
- Popular position near two primary schools and a short walk from the town centre
- Driveway parking and a courtyard garden to the rear