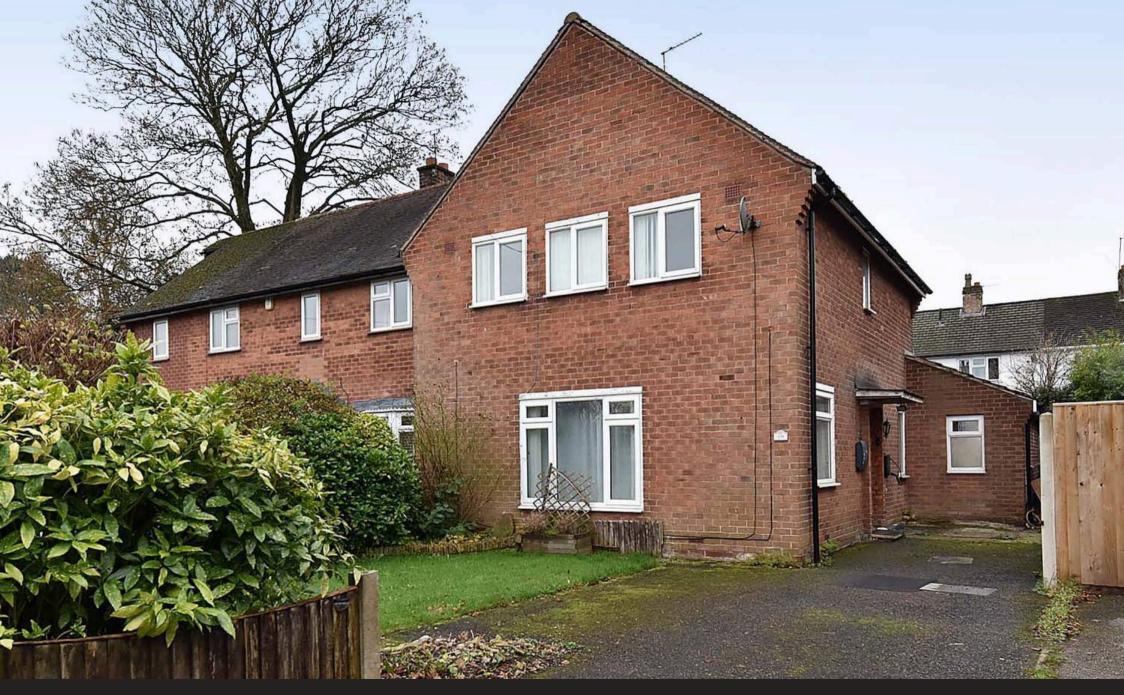

19 Manor Park North, Knutsford - WA16 8DD £375,000

## 19 Manor Park North

## Knutsford

An extended 3-bed semi-detached home with flexible ground floor space, featuring sitting room, lounge opening into modern kitchen, spacious dining room with garden access, upgraded shower room, driveway for 2 cars. Near town centre, 2 primary schools.

Council Tax band: C

Tenure: Freehold

EPC Energy Efficiency Rating: C

- Large and highly flexible ground floor living space
- Three bedrooms and two bathrooms
- Popular position near two primary schools and a short walk from the town centre
- Driveway parking and a courtyard garden to the rear