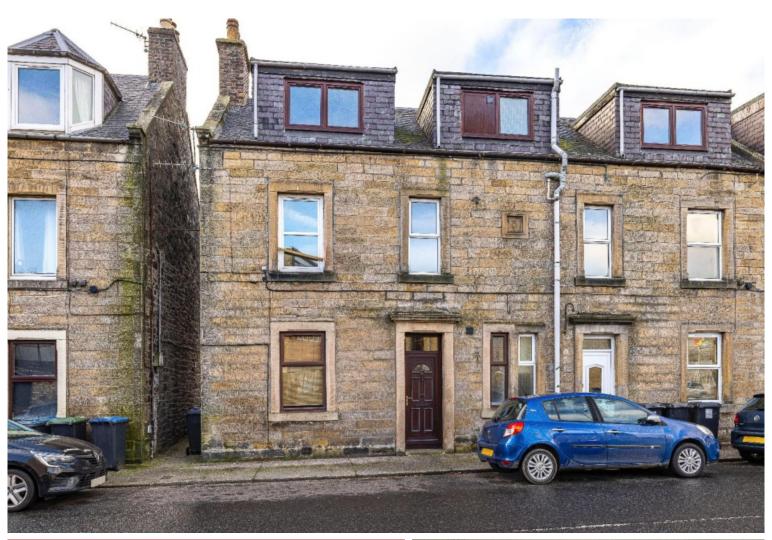

# 13 Scott Street, Galashiels, TD1 1HW

Guide Price £60,000

13 Scott Street is a pleasant ground floor flat; perfect for those searching for an affordable and easily managed starter property. It benefits from a good, popular location which is handy for many amenities and is within comfortable reach of the town centre. As well as being ideal for the first time buyer; it would also suit as a rental opportunity and has been successfully let out in the past. The layout is comfortably proportioned with the open plan lounge/kitchen being the focal point of the property; and it is presented in good order ensuring it is ready to move into. Outside, there is an area of garden to the rear and plenty of parking is available on street.

# 13 Scott Street, Galashiels, TD1 1HW

Guide Price £60,000

Accommodation: Open Lounge/Kitchen Double Bedroom **Shower Room** 

Electric Heating Double Glazing

Garden to rear

Situated on the Gala Water in the rolling Borders countryside, Galashiels is a bustling town boasting a fine selection of shops together with several excellent restaurants in the area offering the best of Scottish fayre. Voted the happiest place to live in Scotland in 2019, the town offers an abundance of recreational and sporting facilities including rugby, football, swimming, tennis and golf. Galashiels has good road links both north and south and the Waverley rail link between Edinburgh and Tweedbank, with a stop in Galashiels, offers an excellent commuting option.