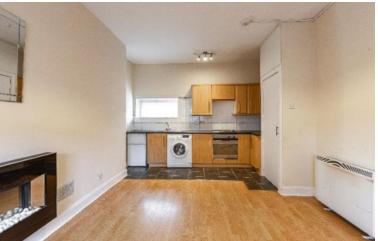

# 13 Scott Street, Galashiels, TD1 1HW

Guide Price £60,000

13 Scott Street is a pleasant ground floor flat; perfect for those searching for an affordable and easily managed starter property. It benefits from a good, popular location which is handy for many amenities and is within comfortable reach of the town centre. As well as being ideal for the first time buyer; it would also suit as a rental opportunity and has been successfully let out in the past. The layout is comfortably proportioned with the open plan lounge/kitchen being the focal point of the property; and it is presented in good order ensuring it is ready to move into. Outside, there is an area of garden to the rear and plenty of parking is available on street.

# 13 Scott Street, Galashiels, TD1 1HW

Guide Price £60,000

Accommodation: Open Lounge/Kitchen Double Bedroom **Shower Room** 

Electric Heating Double Glazing

Garden to rear

Situated on the Gala Water in the rolling Borders countryside, Galashiels is a bustling town boasting a fine selection of shops together with several excellent restaurants in the area offering the best of Scottish fayre. Voted the happiest place to live in Scotland in 2019, the town offers an abundance of recreational and sporting facilities including rugby, football, swimming, tennis and golf. Galashiels has good road links both north and south and the Waverley rail link between Edinburgh and Tweedbank, with a stop in Galashiels, offers an excellent commuting option.