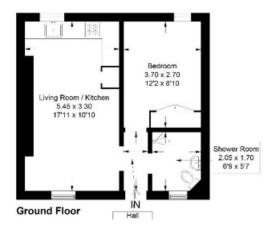

# 13 Scott Street, Galashiels, TD1 1HW

Guide Price £60,000

Accommodation: Open Lounge/Kitchen Double Bedroom **Shower Room** 

Electric Heating Double Glazing

Garden to rear

Situated on the Gala Water in the rolling Borders countryside, Galashiels is a bustling town boasting a fine selection of shops together with several excellent restaurants in the area offering the best of Scottish fayre. Voted the happiest place to live in Scotland in 2019, the town offers an abundance of recreational and sporting facilities including rugby, football, swimming, tennis and golf. Galashiels has good road links both north and south and the Waverley rail link between Edinburgh and Tweedbank, with a stop in Galashiels, offers an excellent commuting option.