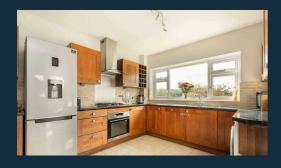

This spacious five-bedroom home is laid out over three floors. The ground floor accommodation comprises a beautiful open plan fully fitted kitchen with a lovely dining area with garden views. The well-laid-out kitchen has a range of integrated modern appliances with stylish cabinets and worktops, including a gas hob and attractive cooker hood. This floor accommodates a large, light-filled lounge with garden views and access and a second reception room currently used as a playroom. There is also