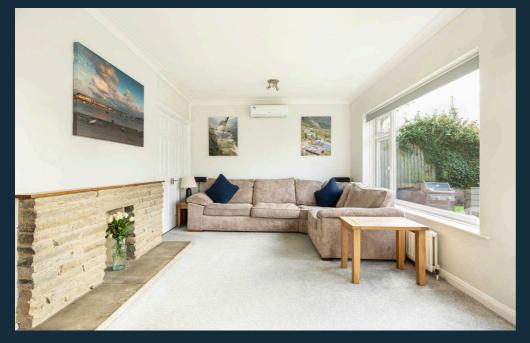

This spacious five-bedroom home is laid out over three floors. The ground floor accommodation comprises a beautiful open plan fully fitted kitchen with a lovely dining area with garden views. The well-laid-out kitchen has a range of integrated modern appliances with stylish cabinets and worktops, including a gas hob and attractive cooker hood. This floor accommodates a large, light-filled lounge with garden views and access and a second reception room currently used as a playroom. There is also

- Large Modern Garden Room
- Excellent Decorative Order
- Luxurious Modern Bathrooms
- Air Conditioning In Six Rooms
- Highly Regarded Schools Nearby
- Panoramic Rear Garden Views
- Gas Central Heating & Double
   Glazing
- Excellent Local Amenities And Fast Transport Links
- Off Street Parking & Integral Garage