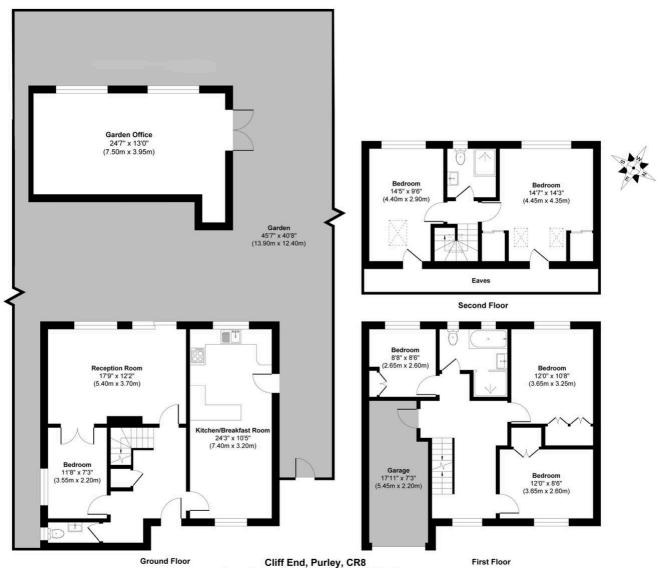

Approx. Gross Internal Area 2058 sq. ft / 191.23 sq. meters

Whillist every attempt has been made to ensure the accuracy of the floorplan shown, all measurements, positioning
Fixtures fittings and any other data shown are an approximate interpretation for Illustrative purposes only and are
not to scale. No responsibility is taken for any errors, omission, miss-statement or use of data show.

Plan produced by AR Net Media-www.arnetmedia.uk