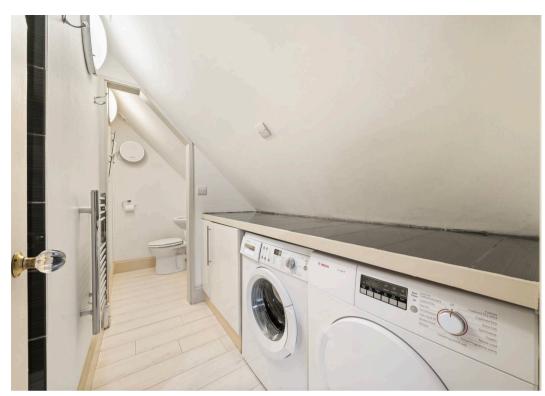

With careful planning of space, the separate shower room also has an utility area which is so important for open-plan living.

The bedroom is a good size double and has built in wardrobes and an aerial point.