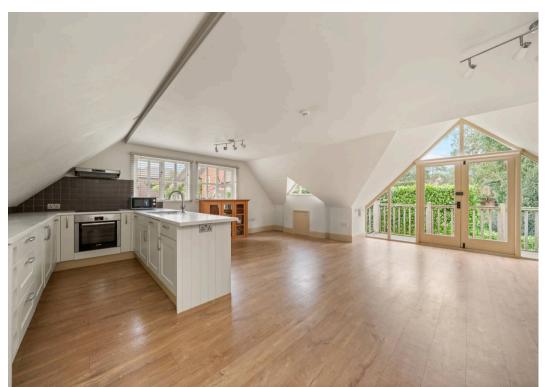

## The Annexe, 33 Leigh Hill Road, Cobham, KT11 2HU

Guide Price: £1,550 Per Month

A unique and peaceful lodge annexe with wonderful leafy views and open-plan living.

The lodge is approached via a private driveway and then wooden staircase to the first floor. From the treetop balcony the entrance leads into a large, bright and open-plan reception/kitchen room which has wooden flooring throughout, an abundance of windows and a stylish kitchen with stone work surfaces.

With careful planning of space, the separate shower room also has an utility area which is so important for open-plan living.

The bedroom is a good size double and has built in wardrobes and an aerial point.