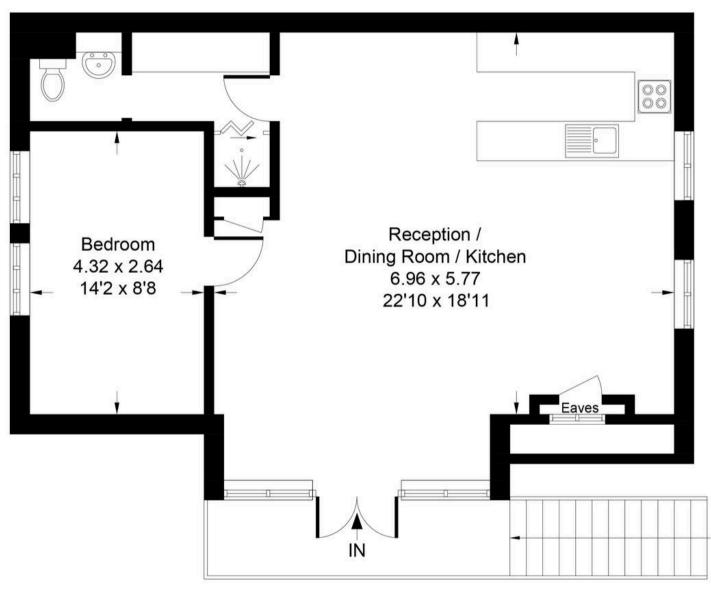

## Leigh Hill Road, Cobham, KT11

Approximate Gross Internal Area = 60.6 sq m / 652 sq ft (Excluding Eaves)

Floor plan produced in accordance with RICS Property Measurement Standards incorporating International Property Measurement Standards (IPMS2 Residential).