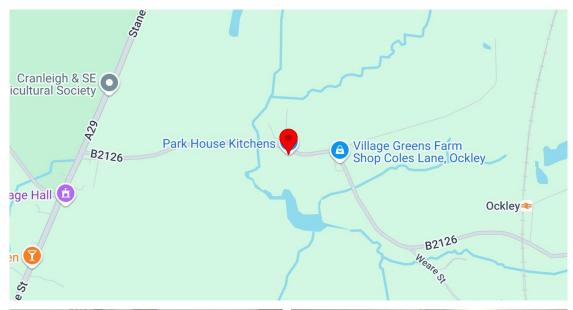

## Location

Ockley Court is an attractive rural office scheme located on Coles Lane. Both the village of Ockley and the mainline train station are under a 3-minute drive. The A24 can be reached in under 5 minutes and provides links to Dorking in the North and Horsham to the South.