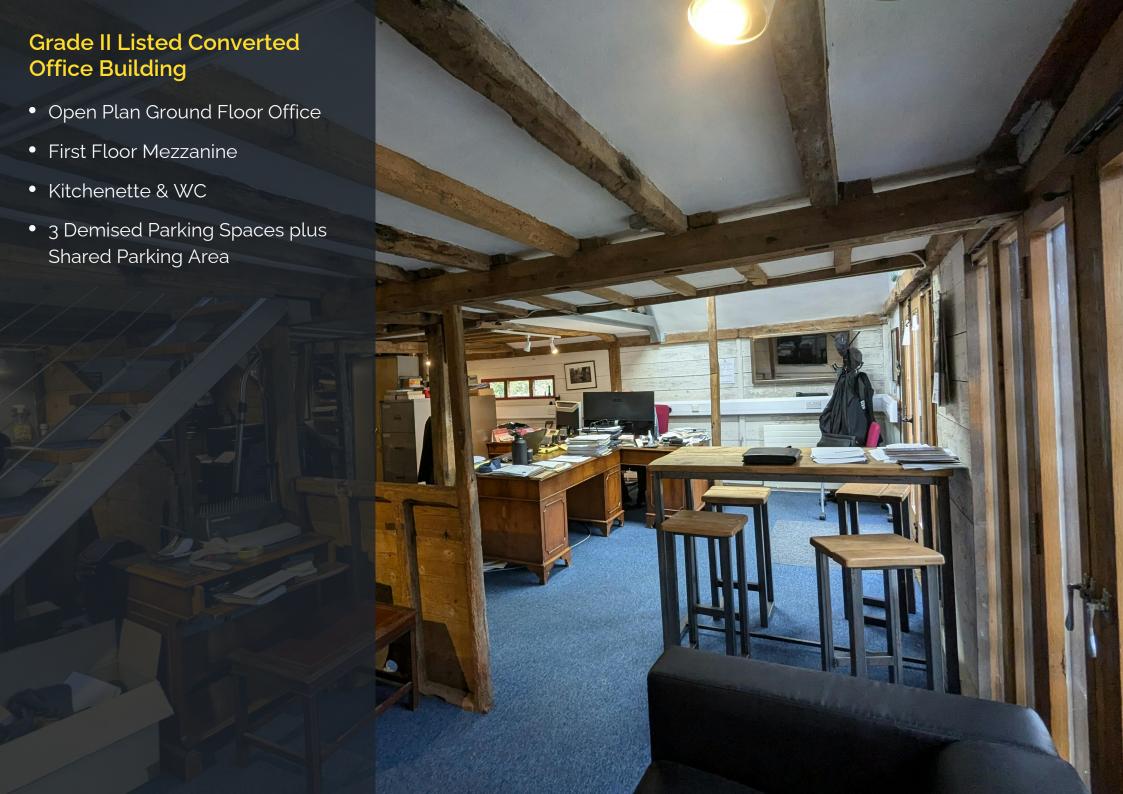

# **Description**

The subject character office space is spread across ground and first floors with W/C and kitchenette facilities located to the rear of the ground floor. Each floor is carpeted, featuring florescent spotlighting, power points throughout and double door access. There is plenty of on-site parking with overflow parking also located close by.

## **Accommodation**

| Name      | sq ft | sq m  | Availability |
|-----------|-------|-------|--------------|
| Ground    | 410   | 38.09 | Available    |
| Mezzanine | 210   | 19.51 | Available    |
| Total     | 620   | 57.60 |              |