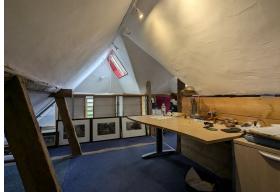

# **Description**

The subject character office space is spread across ground and first floors with W/C and kitchenette facilities located to the rear of the ground floor. Each floor is carpeted, featuring florescent spotlighting, power points throughout and double door access. There is plenty of on-site parking with overflow parking also located close by.