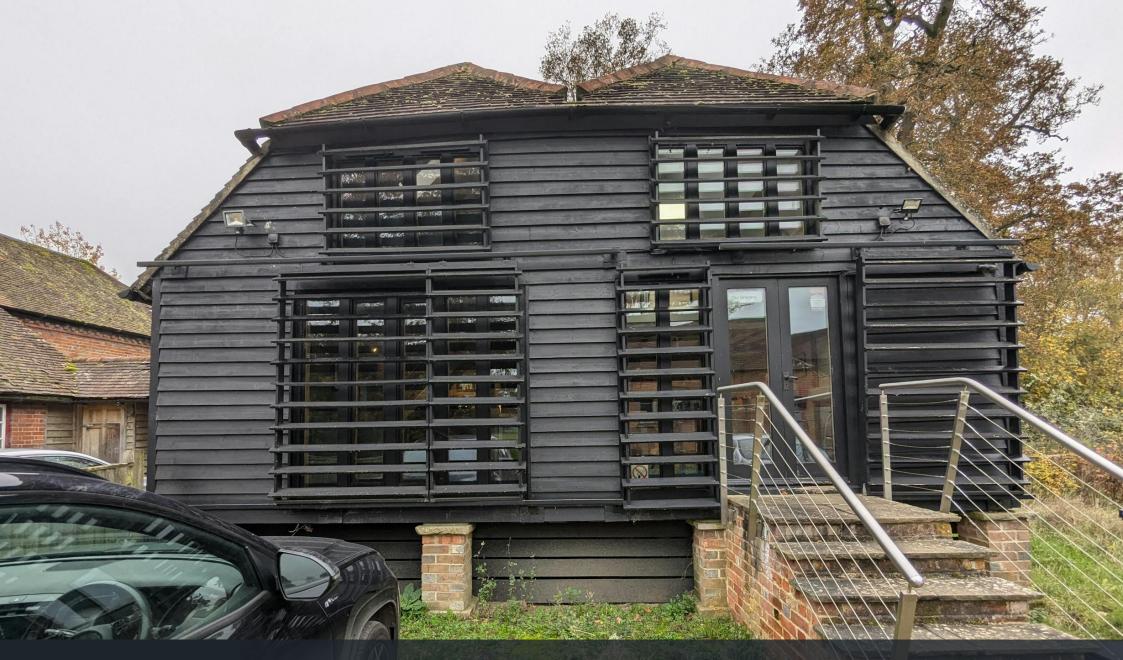

# **Description**

The subject character office space is spread across ground and first floors with W/C and kitchenette facilities located to the rear of the ground floor. Each floor is carpeted, featuring florescent spotlighting, power points throughout and double door access. There is plenty of on-site parking with overflow parking also located close by.