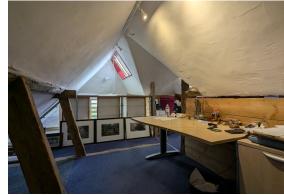

# Description

The subject character office space is spread across ground and first floors with W/C and kitchenette facilities located to the rear of the ground floor. Each floor is carpeted, featuring florescent spotlighting, power points throughout and double door access. There is plenty of on-site parking with overflow parking also located close by.