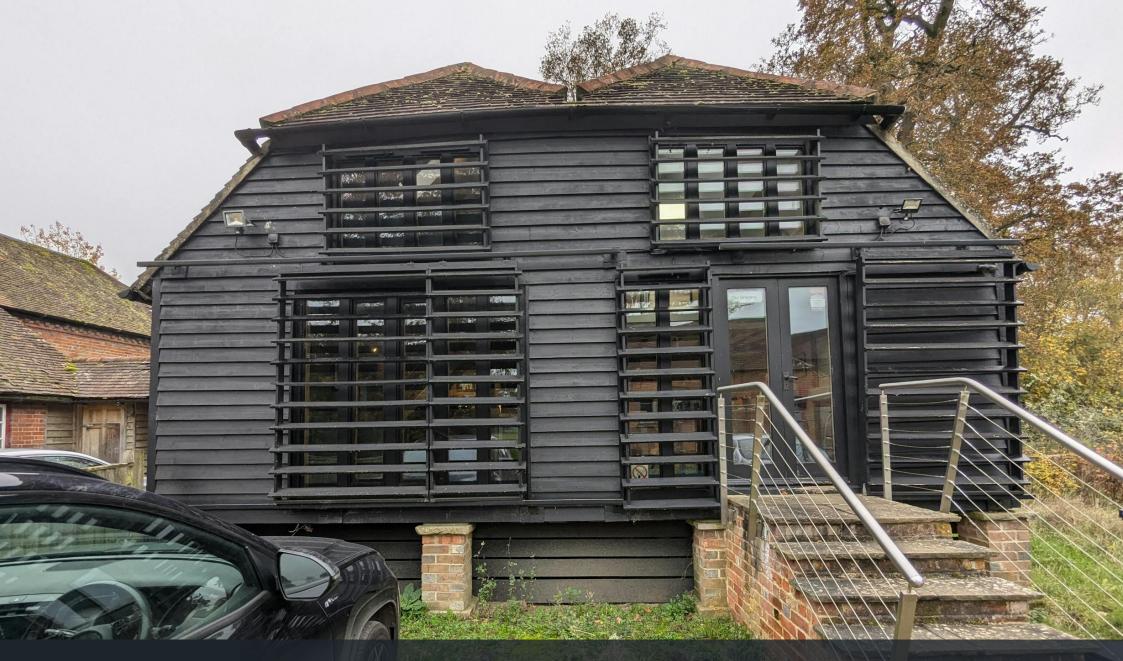

# Grade II Listed Converted Office Building

- Open Plan Ground Floor Office
- First Floor Mezzanine
- Kitchenette & WC
- 3 Demised Parking Spaces plus Shared Parking Area

# Description

The subject character office space is spread across ground and first floors with W/C and kitchenette facilities located to the rear of the ground floor. Each floor is carpeted, featuring florescent spotlighting, power points throughout and double door access. There is plenty of on-site parking with overflow parking also located close by.