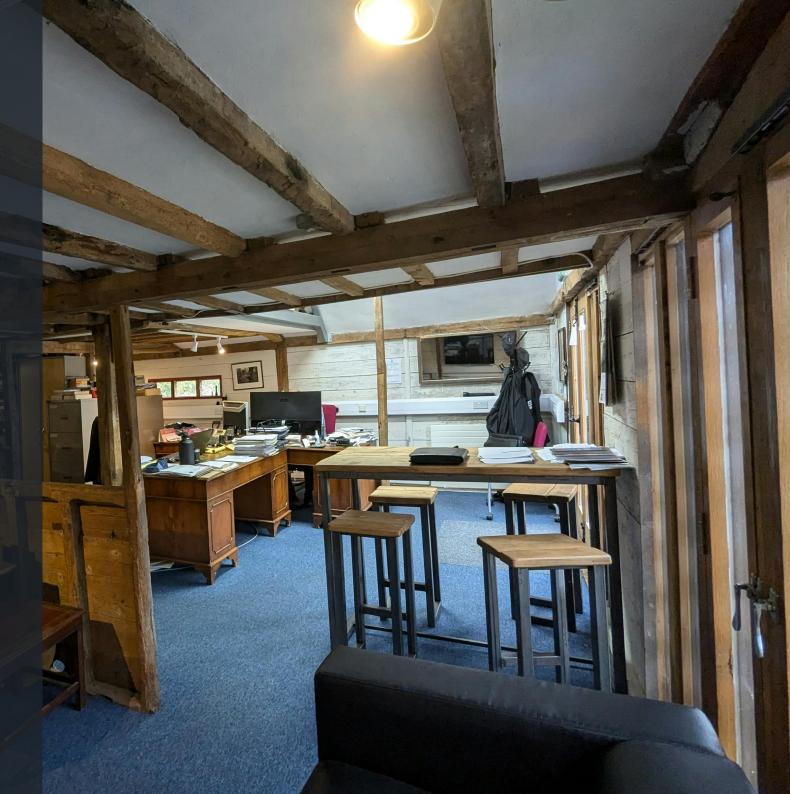

# Description

The subject character office space is spread across ground and first floors with W/C and kitchenette facilities located to the rear of the ground floor. Each floor is carpeted, featuring florescent spotlighting, power points throughout and double door access. There is plenty of on-site parking with overflow parking also located close by.