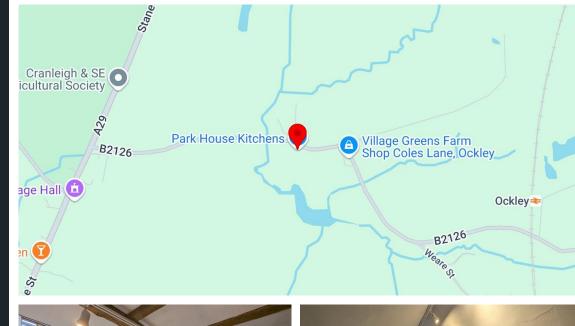

#### Location

Ockley Court is an attractive rural office scheme located on Coles Lane. Both the village of Ockley and the mainline train station are under a 3-minute drive. The A24 can be reached in under 5 minutes and provides links to Dorking in the North and Horsham to the South.