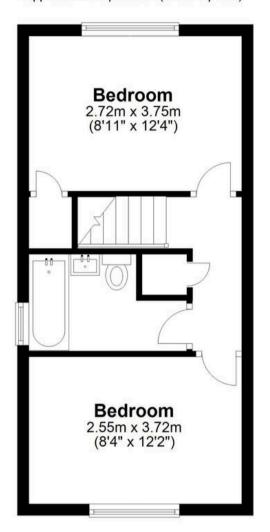

# **First Floor**

Approx. 30.4 sq. metres (327.6 sq. feet)

Total area: approx. 61.8 sq. metres (665.6 sq. feet)

#### **Bedroom One**

8' 11" x 12' 4" (2.72m x 3.75m)

With double glazed window to rear aspect, radiator, built in storage cupboard.

#### **Bedroom Two**

8' 4" x 12' 2" (2.55m x 3.72m)

With double glazed window to front aspect, radiator.

#### **Bathroom**

With double glazed window to side aspect with obscure glass. Fitted with a suite comprising panel enclosed bath with shower over and glass shower screen, vanity unit with inset wash hand basin, concealed cistern wc, tiled splash back areas, wood effect flooring, chrome heated towel rail.