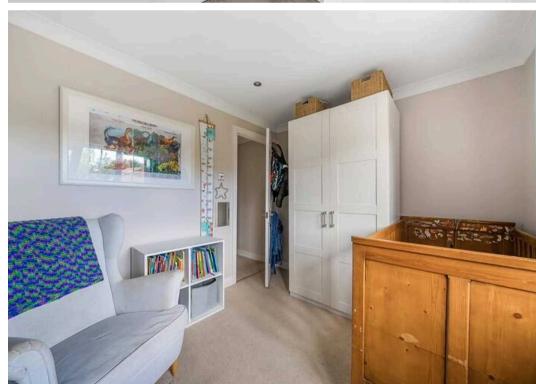

#### **Bedroom One**

8' 11" x 12' 4" (2.72m x 3.75m)

With double glazed window to rear aspect, radiator, built in storage cupboard.

#### **Bedroom Two**

8' 4" x 12' 2" (2.55m x 3.72m)

With double glazed window to front aspect, radiator.