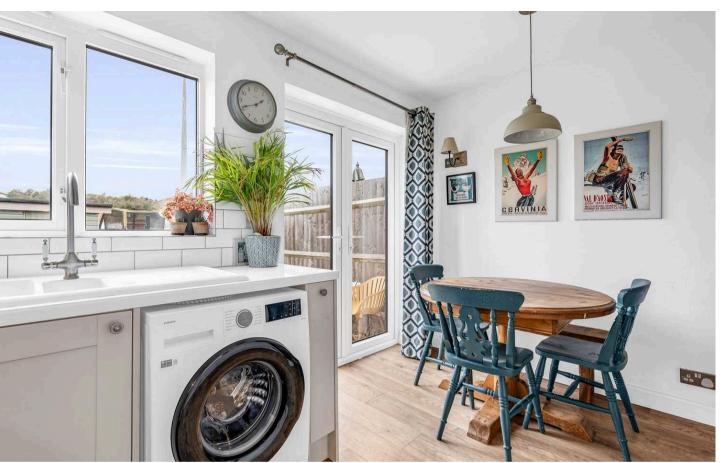

### Kitchen/Dining Room

8' 11" x 12' 3" (2.71m x 3.73m)

With double glazed window and door onto the rear garden. Fitted with a range of wall and base storage units with work surfaces over incorporating a sink and drainer unit, integrated appliances, space and plumbing for washing machine, tiled splash back areas, wood flooring, vertical radiator.