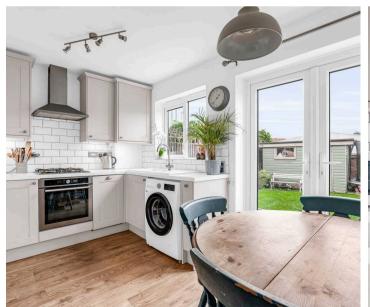

### Kitchen/Dining Room

8' 11" x 12' 3" (2.71m x 3.73m)

With double glazed window and door onto the rear garden. Fitted with a range of wall and base storage units with work surfaces over incorporating a sink and drainer unit, integrated appliances, space and plumbing for washing machine, tiled splash back areas, wood flooring, vertical radiator.