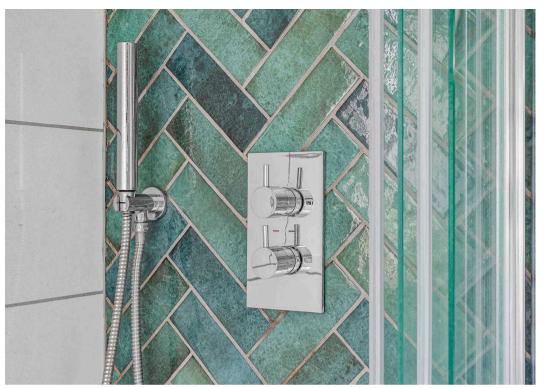

#### **Bathroom**

With double glazed window to side aspect with obscure glass. Fitted with a suite comprising panel enclosed bath with shower over and glass shower screen, vanity unit with inset wash hand basin, concealed cistern wc, tiled splash back areas, wood effect flooring, chrome heated towel rail.