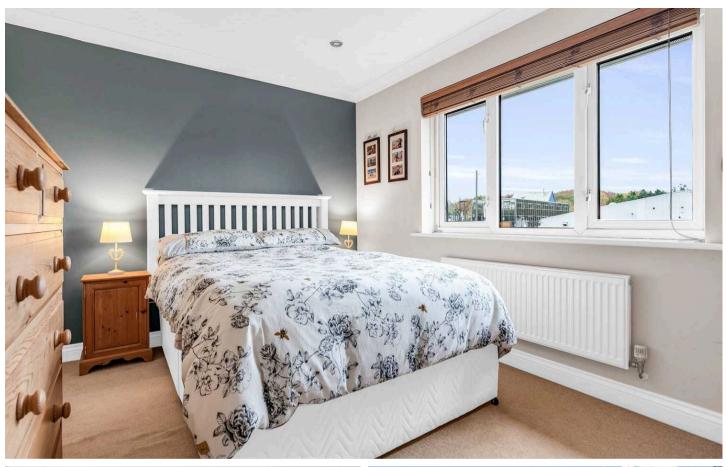

#### **Bedroom One**

8' 11" x 12' 4" (2.72m x 3.75m)

With double glazed window to rear aspect, radiator, built in storage cupboard.

#### **Bedroom Two**

8' 4" x 12' 2" (2.55m x 3.72m)

With double glazed window to front aspect, radiator.