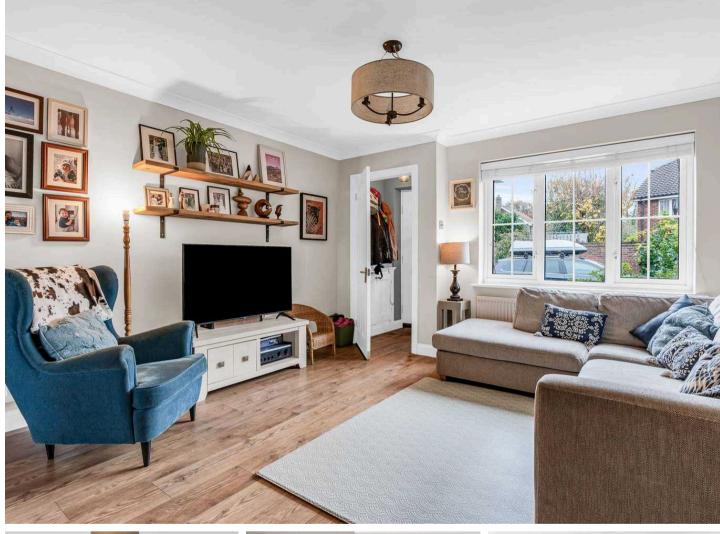

#### **Living Room**

17' 7" x 12' 2" (5.36m x 3.72m)

With double glazed window to front aspect, two radiators, stairs rising to first floor landing, built in storage cupboard, wood flooring, door to: