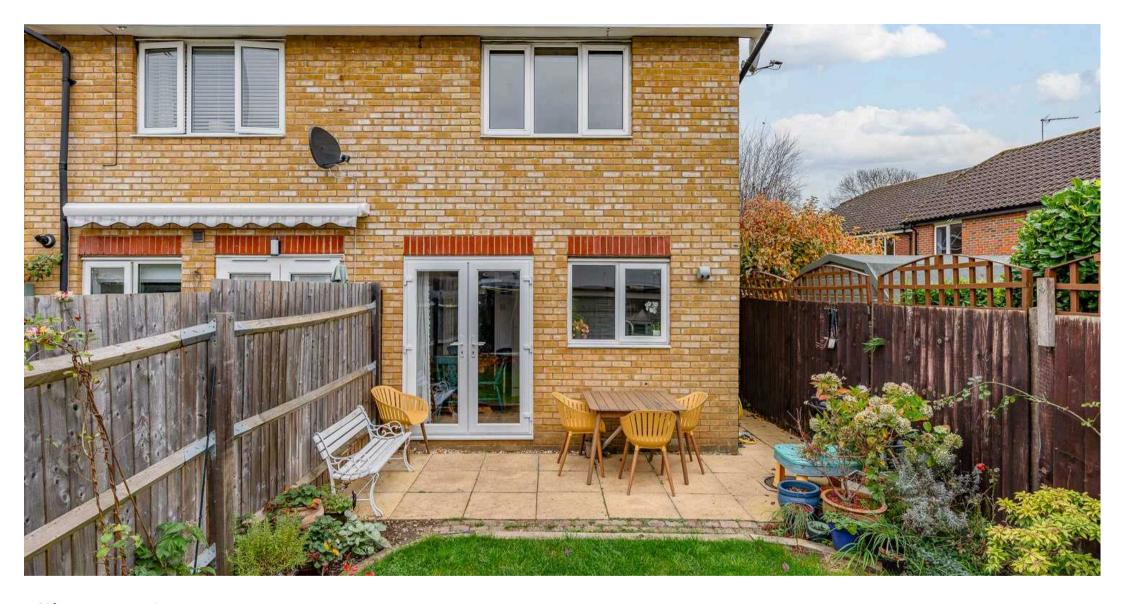

#### **REAR GARDEN**

Thoughtfully landscaped southerly aspect garden with large timber garden shed and gated side access to the front.