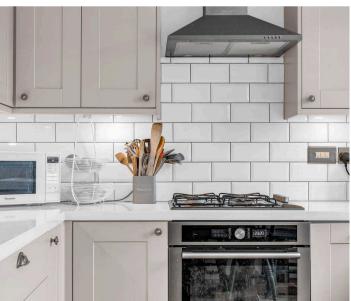

### Kitchen/Dining Room

8' 11" x 12' 3" (2.71m x 3.73m)

With double glazed window and door onto the rear garden. Fitted with a range of wall and base storage units with work surfaces over incorporating a sink and drainer unit, integrated appliances, space and plumbing for washing machine, tiled splash back areas, wood flooring, vertical radiator.