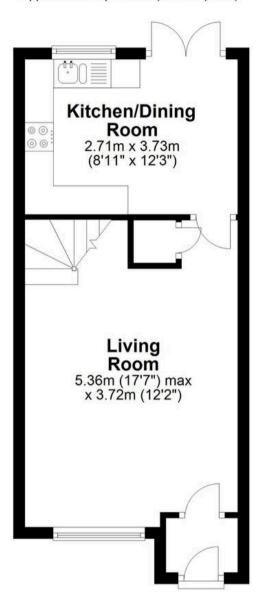

## **Ground Floor**

Approx. 31.4 sq. metres (337.9 sq. feet)

#### **Living Room**

17' 7" x 12' 2" (5.36m x 3.72m)

With double glazed window to front aspect, two radiators, stairs rising to first floor landing, built in storage cupboard, wood flooring, door to:

### Kitchen/Dining Room

8' 11" x 12' 3" (2.71m x 3.73m)

With double glazed window and door onto the rear garden. Fitted with a range of wall and base storage units with work surfaces over incorporating a sink and drainer unit, integrated appliances, space and plumbing for washing machine, tiled splash back areas, wood flooring, vertical radiator.