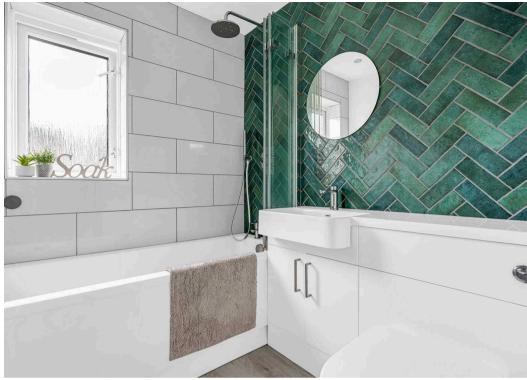

#### **Bathroom**

With double glazed window to side aspect with obscure glass. Fitted with a suite comprising panel enclosed bath with shower over and glass shower screen, vanity unit with inset wash hand basin, concealed cistern wc, tiled splash back areas, wood effect flooring, chrome heated towel rail.