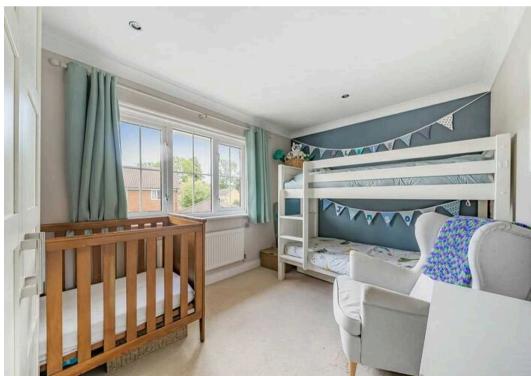

#### **Bedroom One**

8' 11" x 12' 4" (2.72m x 3.75m)

With double glazed window to rear aspect, radiator, built in storage cupboard.

#### **Bedroom Two**

8' 4" x 12' 2" (2.55m x 3.72m)

With double glazed window to front aspect, radiator.