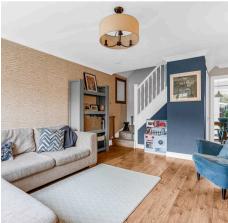

#### **Living Room**

17' 7" x 12' 2" (5.36m x 3.72m)

With double glazed window to front aspect, two radiators, stairs rising to first floor landing, built in storage cupboard, wood flooring, door to: