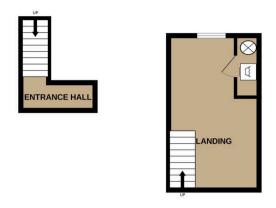

# 7 Churchill Place Victoria Street

St. Helier, Jersey

Truly terrific spacious 2 bedroom apartment on the outskirts of Town. This stunning church conversion was crafted together 5 years ago, and retains many of the original character features, now blended with quality modern day fixtures and fittings giving you a beautiful home. This apartment offers approximately 1199sq ft of characterful living accommodation. Briefly comprising; a spacious kitchen/diner, a mezzanine two double bedrooms, utility room, house bathroom and a modern fitted kitchen area with solid wood work surfaces. Whilst there is no allocated parking with this apartment there is residents parking available. There are bike racks and an outside store.

### Living

A large open plan kitchen/dinning room with a vaulted ceiling with a mezzanine sitting room above, large entrance hall.

## Sleeping

2 double bedrooms and a house bathroom.