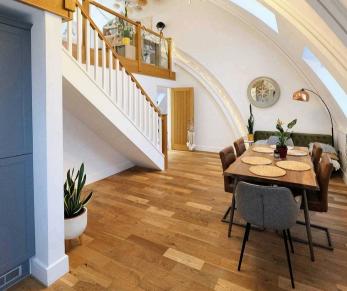

# 7 Churchill Place Victoria Street

St. Helier, Jersey

Truly terrific spacious 2 bedroom apartment on the outskirts of Town. This stunning church conversion was crafted together 5 years ago, and retains many of the original character features, now blended with quality modern day fixtures and fittings giving you a beautiful home. This apartment offers approximately 1199sq ft of characterful living accommodation. Briefly comprising; a spacious kitchen/diner, a mezzanine two double bedrooms, utility room, house bathroom and a modern fitted kitchen area with solid wood work surfaces. Whilst there is no allocated parking with this apartment there is residents parking available. There are bike racks and an outside store.

### Living

A large open plan kitchen/dinning room with a vaulted ceiling with a mezzanine sitting room above, large entrance hall.