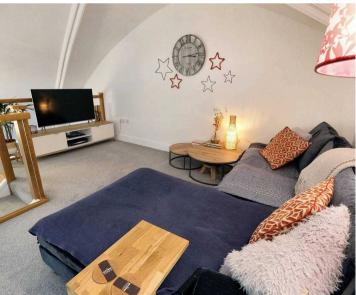

### Living

A large open plan kitchen/dinning room with a vaulted ceiling with a mezzanine sitting room above, large entrance hall.