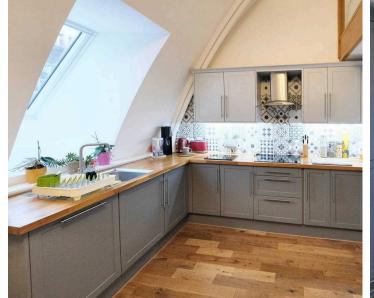

# 7 Churchill Place Victoria Street

St. Helier, Jersey

Truly terrific spacious 2 bedroom apartment on the outskirts of Town. This stunning church conversion was crafted together 5 years ago, and retains many of the original character features, now blended with quality modern day fixtures and fittings giving you a beautiful home. This apartment offers approximately 1199sq ft of characterful living accommodation. Briefly comprising; a spacious kitchen/diner, a mezzanine two double bedrooms, utility room, house bathroom and a modern fitted kitchen area with solid wood work surfaces. Whilst there is no allocated parking with this apartment there is residents parking available. There are bike racks and an outside store.

### Living

A large open plan kitchen/dinning room with a vaulted ceiling with a mezzanine sitting room above, large entrance hall.