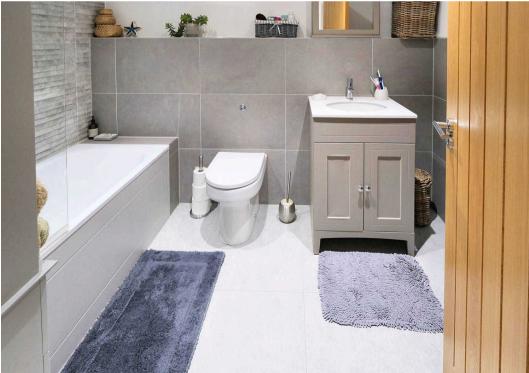

ome. This apartment offers approximately 1199sq ft of characterful living accommodation. Briefly comprising; a spacious kitchen/diner, a mezzanine two double bedrooms, utility room, house bathroom and a modern fitted kitchen area with solid wood work surfaces. Whilst there is no allocated parking with this apartment there is residents parking available. There are bike racks and an outside store.









### Living

A large open plan kitchen/dinning room with a vaulted ceiling with a mezzanine sitting room above, large entrance hall.

## Sleeping

2 double bedrooms and a house bathroom.

#### Services

All main services. Double glazing and underfloor electric heating. Electronic velux windows. Service charges £92 pcm.

## Resident parking area

Located in the resident parking scheme.















# **Broadlands**

Broadlands Estates, Library Place - JE2 3NL

01534 880770 • enquiries@broadlandsjersey.com • www.broadlandsjersey.com/

# **BROADLANDS**

FINDING YOU A HOME SINCE 1972