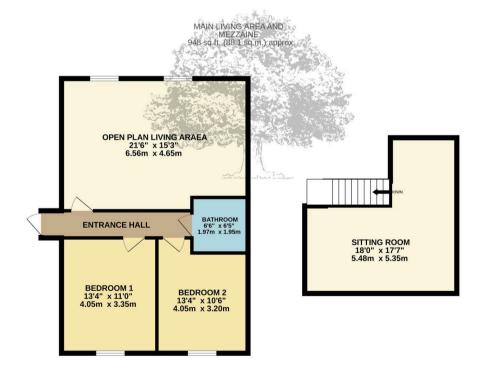

# 7 Churchill Place Victoria Street

St. Helier, Jersey

Truly terrific spacious 2 bedroom apartment on the outskirts of Town. This stunning church conversion was crafted together 5 years ago, and retains many of the original character features, now blended with quality modern day fixtures and fittings giving you a beautiful home. This apartment offers approximately 1199sq ft of characterful living accommodation. Briefly comprising; a spacious kitchen/diner, a mezzanine two double bedrooms, utility room, house bathroom and a modern fitted kitchen area with solid wood work surfaces. Whilst there is no allocated parking with this apartment there is residents parking available. There are bike racks and an outside store.

### Living

A large open plan kitchen/dinning room with a vaulted ceiling with a mezzanine sitting room above, large entrance hall.

## Sleeping

2 double bedrooms and a house bathroom.