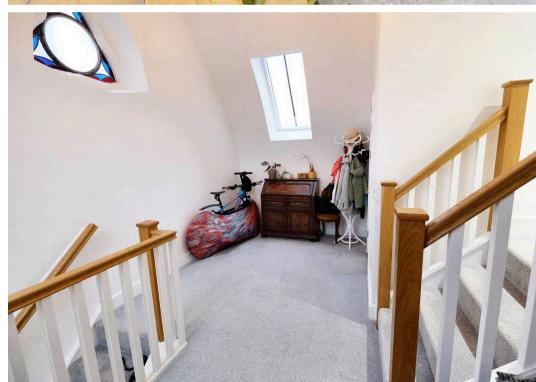

### Living

A large open plan kitchen/dinning room with a vaulted ceiling with a mezzanine sitting room above, large entrance hall.