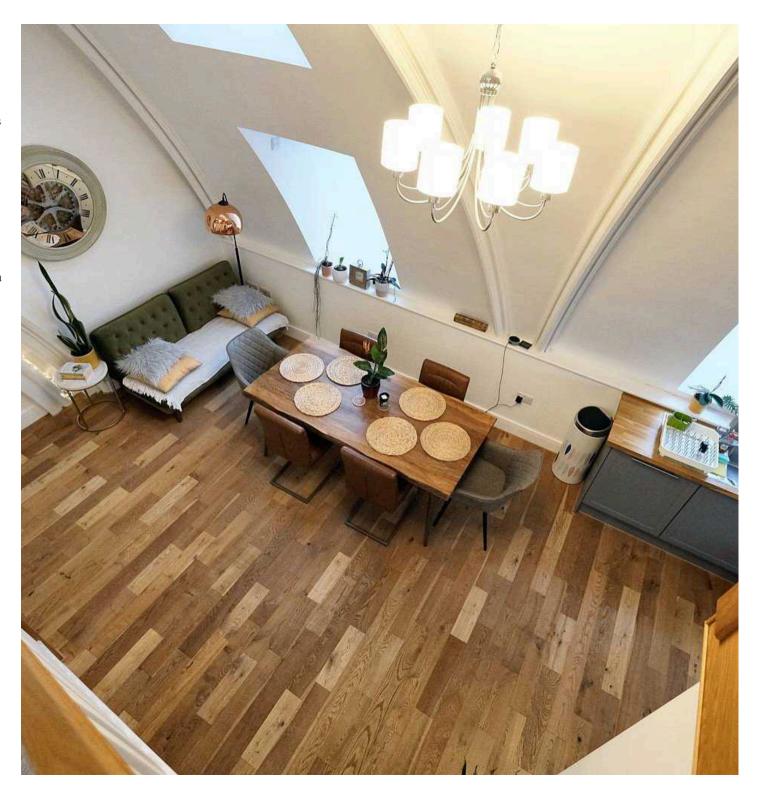

# 7 Churchill Place Victoria Street

St. Helier, Jersey

Truly terrific spacious 2 bedroom apartment on the outskirts of Town. This stunning church conversion was crafted together 5 years ago, and retains many of the original character features, now blended with quality modern day fixtures and fittings giving you a beautiful home. This apartment offers approximately 1199sq ft of characterful living accommodation. Briefly comprising; a spacious kitchen/diner, a mezzanine two double bedrooms, utility room, house bathroom and a modern fitted kitchen area with solid wood work surfaces. Whilst there is no allocated parking with this apartment there is residents parking available. There are bike racks and an outside store.

### Living

A large open plan kitchen/dinning room with a vaulted ceiling with a mezzanine sitting room above, large entrance hall.