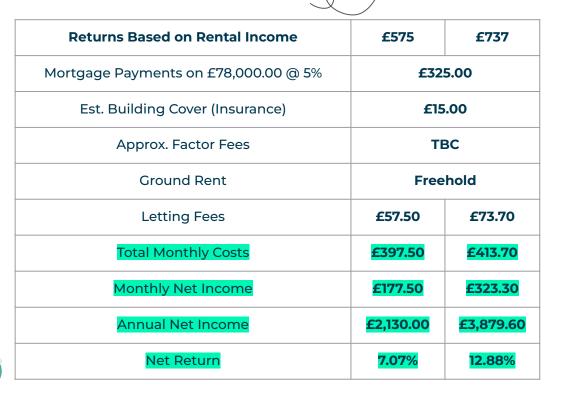

## **Initial** Outlay

Figures based on assumed purchase price of £104,000.00 and borrowing of £78,000.00 at 75% Loan To Value (LTV) and an estimated 5% fixed term interest rate.

#### **ASSUMED PURCHASE PRICE**

| 25% Deposit      | £26,000.00 |
|------------------|------------|
| SDLT Charge      | £3,120     |
| Legal Fees       | £1,000.00  |
| Total Investment | £30,120.00 |

## **Projected** Investment Return

Our industry leading letting agency Let Property Management has an existing relationship with the tenant in situ and can provide advice on achieving full market rent. The monthly rent of this property is currently set at £575 per calendar month but the potential market rent is

737