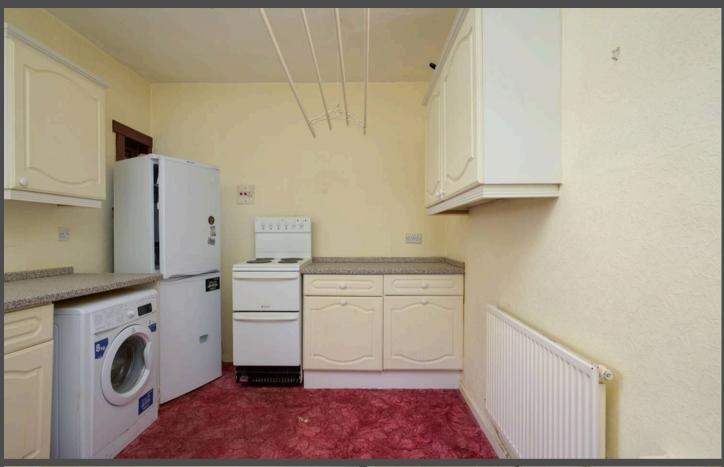

The kitchen offers a comfortable and practical setup, with ample cupboard and unit storage to cater to all your needs. There is plenty of room to integrate freestanding appliances, allowing you to design the space to suit your culinary style. While already functional, the kitchen could be further modernized to create a sleek and contemporary cooking area.