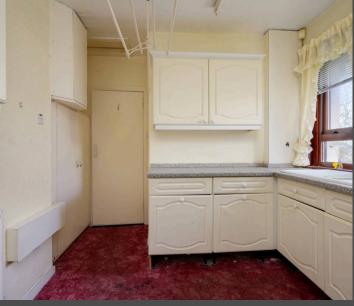

The kitchen offers a comfortable and practical setup, with ample cupboard and unit storage to cater to all your needs. There is plenty of room to integrate freestanding appliances, allowing you to design the space to suit your culinary style. While already functional, the kitchen could be further modernized to create a sleek and contemporary cooking area.