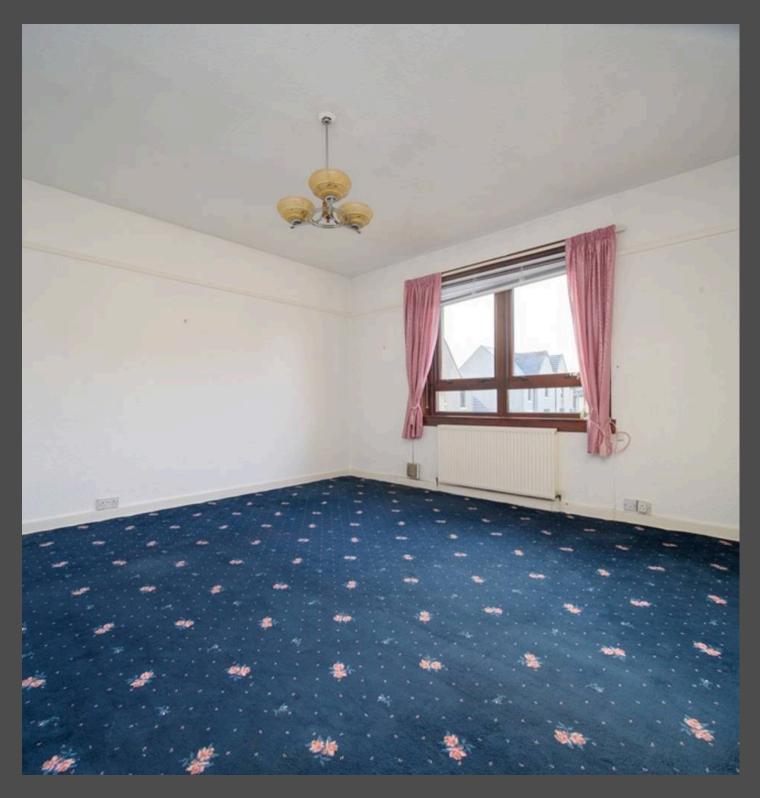

Both double bedrooms are highlights of this property, offering generous proportions and great versatility. The main bedroom can easily accommodate a king-size bed, a wardrobe, a dresser, and additional freestanding furniture, while still feeling spacious and uncluttered. A built-in storage cupboard adds to the room's practicality, and the large window draws in plenty of natural light, creating a bright and inviting atmosphere. This space can be transformed into a luxurious retreat or a functional and stylish bedroom to suit your needs.

The second bedroom is equally impressive in size, comfortably fitting a double bed along with freestanding furniture. This room, like the rest of the flat, benefits from abundant natural light, making it feel warm and welcoming. With its adaptable layout, it can serve as a guest room, a home office, or even a children's room, offering flexibility to suit any lifestyle.