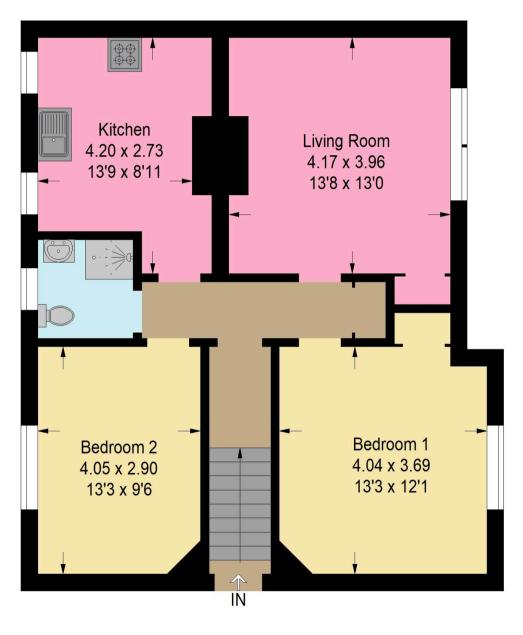

## Approximate Gross Internal Area = 72.6 sq m / 781 sq ft

Illustration For Identification Purposes Only. Not To Scale (ID1147035 / Ref:89619)