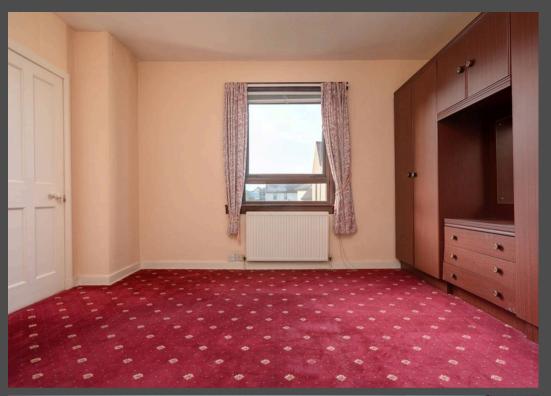

Both double bedrooms are highlights of this property, offering generous proportions and great versatility. The main bedroom can easily accommodate a king-size bed, a wardrobe, a dresser, and additional freestanding furniture, while still feeling spacious and uncluttered. A built-in storage cupboard adds to the room's practicality, and the large window draws in plenty of natural light, creating a bright and inviting atmosphere. This space can be transformed into a luxurious retreat or a functional and stylish bedroom to suit your needs.

The second bedroom is equally impressive in size, comfortably fitting a double bed along with freestanding furniture. This room, like the rest of the flat, benefits from abundant natural light, making it feel warm and welcoming. With its adaptable layout, it can serve as a guest room, a home office, or even a children's room, offering flexibility to suit any lifestyle.