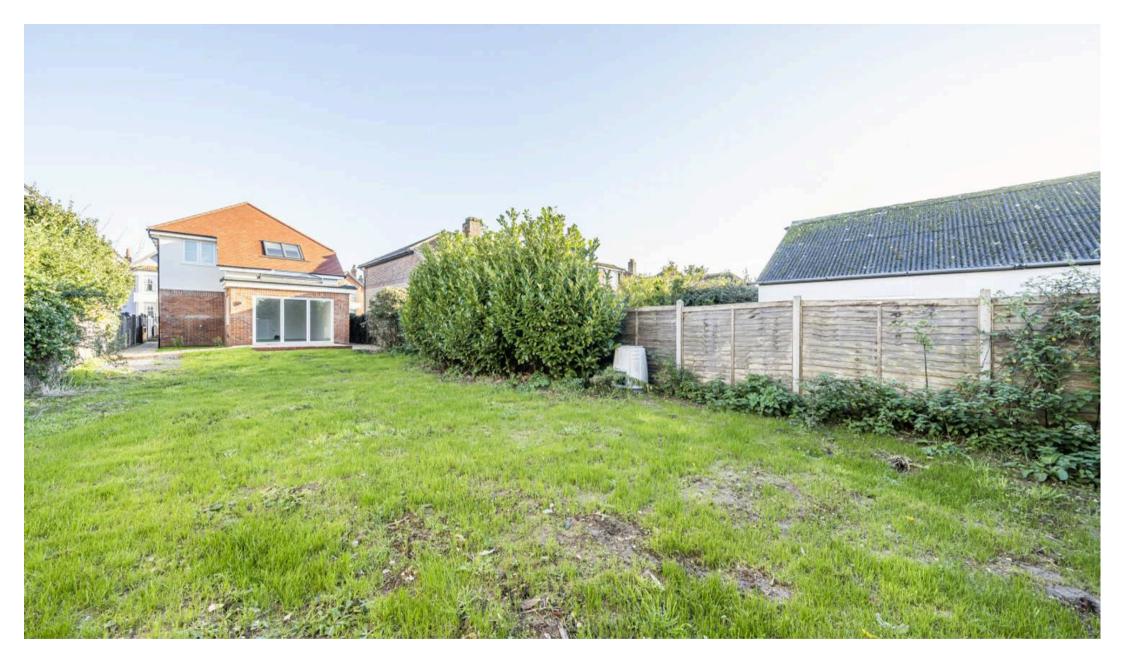

With an eye towards energy efficiency, the property features solar panels and individually room-controlled electric heating, reducing both utility bills and environmental impact. The west-facing 70ft rear garden offers an ideal space for outdoor enjoyment and entertaining, where residents can relax and bask in the sun's warmth.

Council Tax band: TBC, EPC-TBC

- Newly built detached house
- Two double bedrooms
- 10 NHBC warranty issued upon completion
- Living/dining room with bi-fold doors to the garden
- Kitchen with integrated appliances
- Off road parking for 3-4 cars (size dependant)
- NO onward chain
- Close to amenities and bus stop
- Solar panels & individually room controlled electric heating
- West facing 70ft rear garden