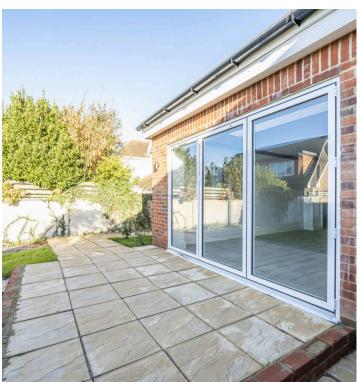

With an eye towards energy efficiency, the property features solar panels and individually room-controlled electric heating, reducing both utility bills and environmental impact. The west-facing 70ft rear garden offers an ideal space for outdoor enjoyment and entertaining, where residents can relax and bask in the sun's warmth.

Upon entry, one is greeted by the spacious and airy hallway which opens to create a home study space. The living/dining room, characterised by an abundance of natural light thanks to the roof lantern light & bi-fold doors opening to the garden. The well-appointed kitchen features integrated appliances, providing a perfect space for culinary enthusiasts to indulge in their passion. There are two inviting double bedrooms, each offering a haven of relaxation and tranquillity.