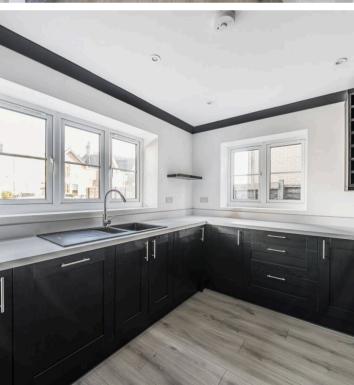

Upon entry, one is greeted by the spacious and airy hallway which opens to create a home study space. The living/dining room, characterised by an abundance of natural light thanks to the roof lantern light & bi-fold doors opening to the garden. The well-appointed kitchen features integrated appliances, providing a perfect space for culinary enthusiasts to indulge in their passion. There are two inviting double bedrooms, each offering a haven of relaxation and tranquillity.

Council Tax band: TBC, EPC-TBC

- Newly built detached house
- Two double bedrooms
- 10 NHBC warranty issued upon completion
- Living/dining room with bi-fold doors to the garden
- Kitchen with integrated appliances
- Off road parking for 3-4 cars (size dependant)
- NO onward chain
- Close to amenities and bus stop
- Solar panels & individually room controlled electric heating
- West facing 70ft rear garden