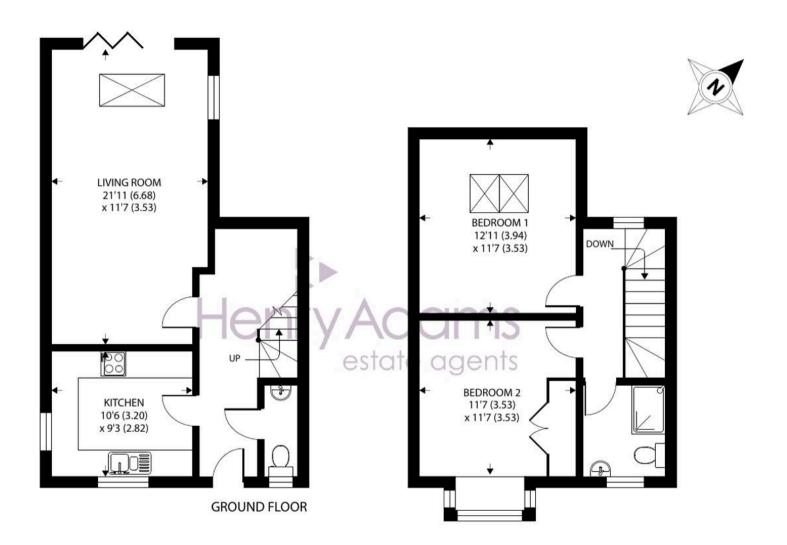

Approximate Area = 923 sq ft / 85.7 sq m

For identification only - Not to scale