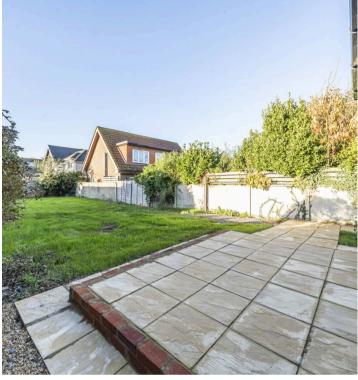

With an eye towards energy efficiency, the property features solar panels and individually room-controlled electric heating, reducing both utility bills and environmental impact. The west-facing 70ft rear garden offers an ideal space for outdoor enjoyment and entertaining, where residents can relax and bask in the sun's warmth.