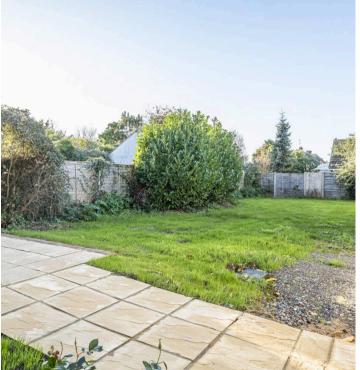

With an eye towards energy efficiency, the property features solar panels and individually room-controlled electric heating, reducing both utility bills and environmental impact. The west-facing 70ft rear garden offers an ideal space for outdoor enjoyment and entertaining, where residents can relax and bask in the sun's warmth.

Council Tax band: TBC, EPC-TBC

- Newly built detached house
- Two double bedrooms
- 10 NHBC warranty issued upon completion
- Living/dining room with bi-fold doors to the garden
- Kitchen with integrated appliances
- Off road parking for 3-4 cars (size dependant)
- NO onward chain
- Close to amenities and bus stop
- Solar panels & individually room controlled electric heating
- West facing 70ft rear garden