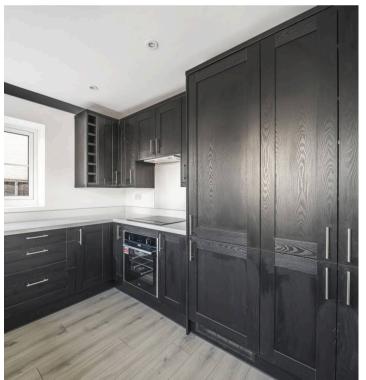

Upon entry, one is greeted by the spacious and airy hallway which opens to create a home study space. The living/dining room, characterised by an abundance of natural light thanks to the roof lantern light & bi-fold doors opening to the garden. The well-appointed kitchen features integrated appliances, providing a perfect space for culinary enthusiasts to indulge in their passion. There are two inviting double bedrooms, each offering a haven of relaxation and tranquillity.

Council Tax band: TBC, EPC-TBC

- Newly built detached house
- Two double bedrooms
- 10 NHBC warranty issued upon completion
- Living/dining room with bi-fold doors to the garden
- Kitchen with integrated appliances
- Off road parking for 3-4 cars (size dependant)
- NO onward chain
- Close to amenities and bus stop
- Solar panels & individually room controlled electric heating
- West facing 70ft rear garden