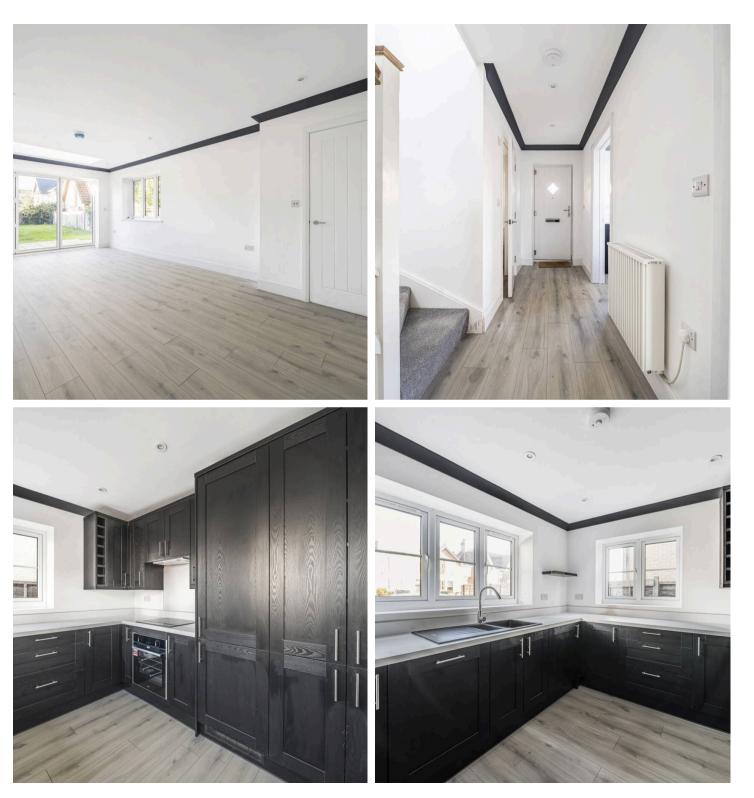

Upon entry, one is greeted by the spacious and airy hallway which opens to create a home study space. The living/dining room, characterised by an abundance of natural light thanks to the roof lantern light & bi-fold doors opening to the garden. The well-appointed kitchen features integrated appliances, providing a perfect space for culinary enthusiasts to indulge in their passion. There are two inviting double bedrooms, each offering a haven of relaxation and tranquillity.