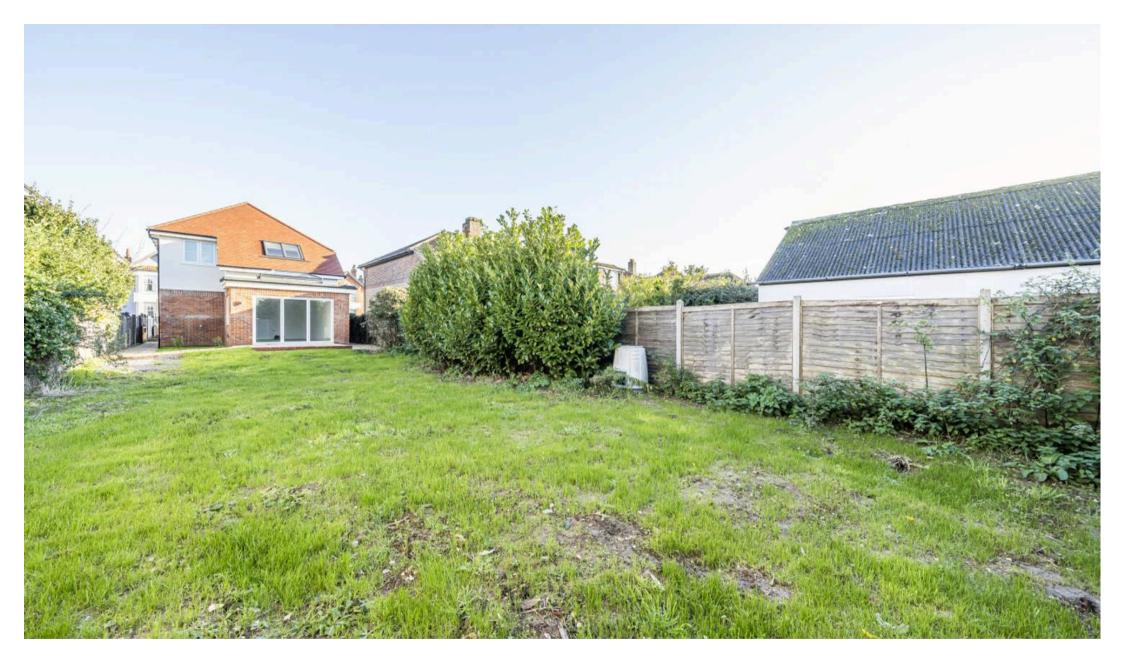

With an eye towards energy efficiency, the property features solar panels and individually room-controlled electric heating, reducing both utility bills and environmental impact. The west-facing 70ft rear garden offers an ideal space for outdoor enjoyment and entertaining, where residents can relax and bask in the sun's warmth.

Council Tax band: TBC, EPC-D

- Newly built detached house
- Two double bedrooms
- 10 NHBC warranty issued upon completion
- Living/dining room with bi-fold doors to the garden
- Kitchen with integrated appliances
- Off road parking for 2 cars (subject to installation of dropped kerb)
- NO onward chain
- Close to amenities and bus stop
- Solar panels & individually room controlled electric heating
- West facing 70ft rear garden