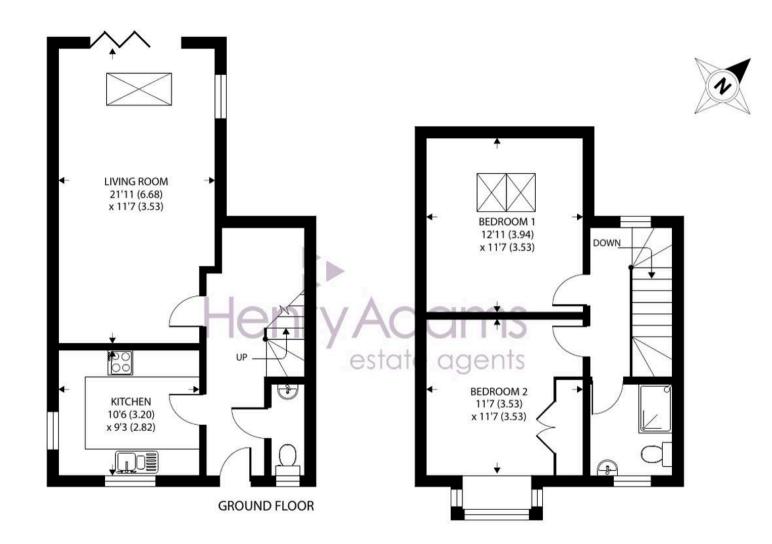

Approximate Area = 923 sq ft / 85.7 sq m For identification only - Not to scale

Upon entry, one is greeted by the spacious and airy hallway which opens to create a home study space. The living/dining room, characterised by an abundance of natural light thanks to the roof lantern light & bi-fold doors opening to the garden. The well-appointed kitchen features integrated appliances, providing a perfect space for culinary enthusiasts to indulge in their passion. There are two inviting double bedrooms, each offering a haven of relaxation and tranquillity.