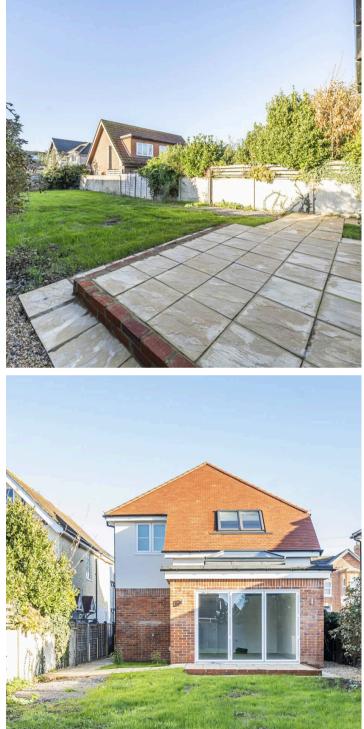

With an eye towards energy efficiency, the property features solar panels and individually room-controlled electric heating, reducing both utility bills and environmental impact. The west-facing 70ft rear garden offers an ideal space for outdoor enjoyment and entertaining, where residents can relax and bask in the sun's warmth.

Council Tax band: TBC, EPC-D

- Newly built detached house
- Two double bedrooms
- 10 NHBC warranty issued upon completion
- Living/dining room with bi-fold doors to the garden
- Kitchen with integrated appliances
- Off road parking for 2 cars (subject to installation of dropped kerb)
- NO onward chain
- Close to amenities and bus stop
- Solar panels & individually room controlled electric heating
- West facing 70ft rear garden