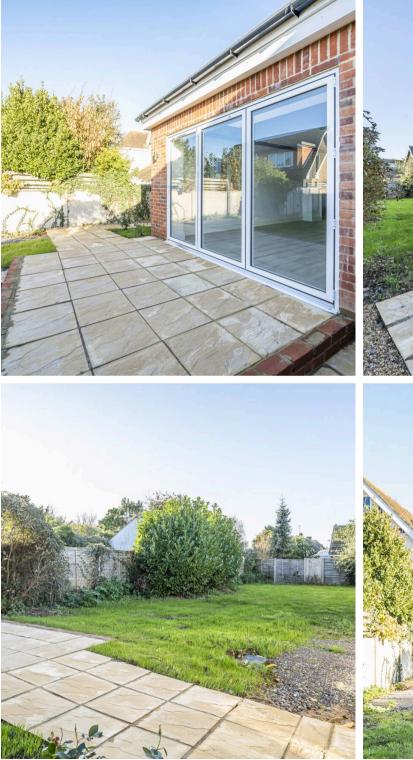

With an eye towards energy efficiency, the property features solar panels and individually room-controlled electric heating, reducing both utility bills and environmental impact. The west-facing 70ft rear garden offers an ideal space for outdoor enjoyment and entertaining, where residents can relax and bask in the sun's warmth.

Upon entry, one is greeted by the spacious and airy hallway which opens to create a home study space. The living/dining room, characterised by an abundance of natural light thanks to the roof lantern light & bi-fold doors opening to the garden. The well-appointed kitchen features integrated appliances, providing a perfect space for culinary enthusiasts to indulge in their passion. There are two inviting double bedrooms, each offering a haven of relaxation and tranquillity.

Council Tax band: TBC, EPC-D

- Newly built detached house
- Two double bedrooms
- 10 NHBC warranty issued upon completion
- Living/dining room with bi-fold doors to the garden
- Kitchen with integrated appliances
- Off road parking for 2 cars (subject to installation of dropped kerb)
- NO onward chain
- Close to amenities and bus stop
- Solar panels & individually room controlled electric heating
- West facing 70ft rear garden