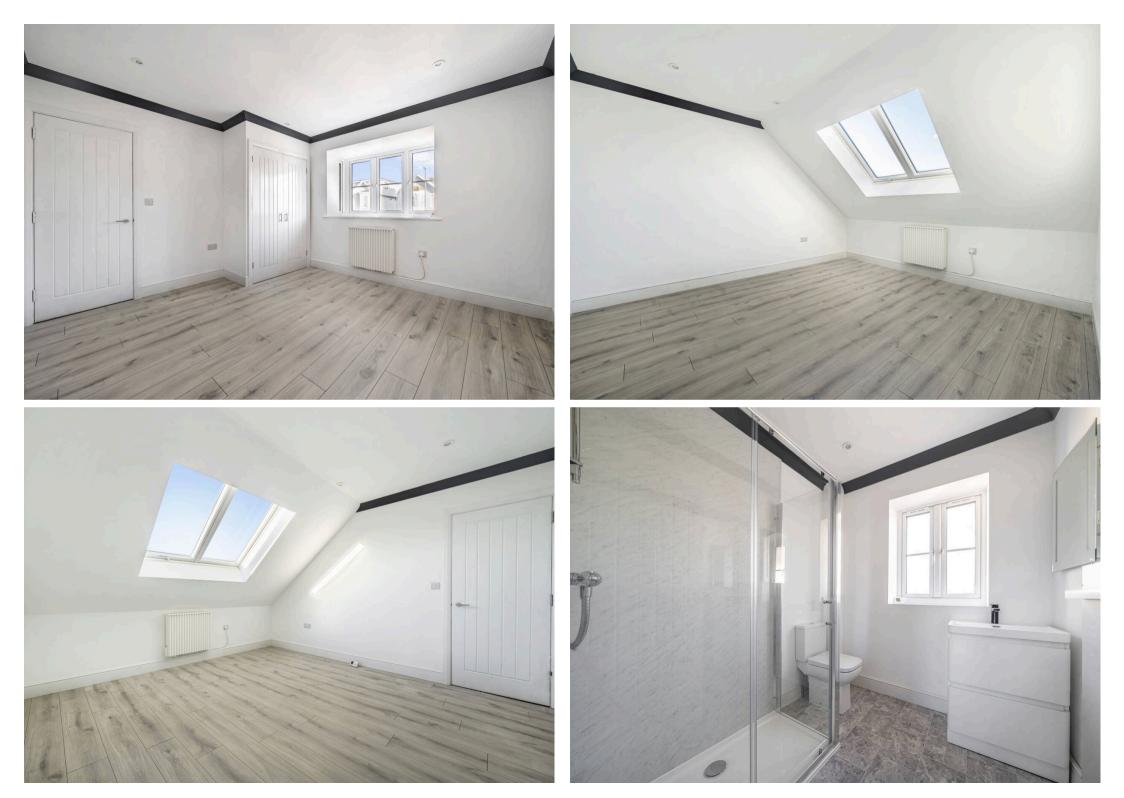

Upon entry, one is greeted by the spacious and airy hallway which opens to create a home study space. The living/dining room, characterised by an abundance of natural light thanks to the roof lantern light & bi-fold doors opening to the garden. The well-appointed kitchen features integrated appliances, providing a perfect space for culinary enthusiasts to indulge in their passion. There are two inviting double bedrooms, each offering a haven of relaxation and tranquillity.