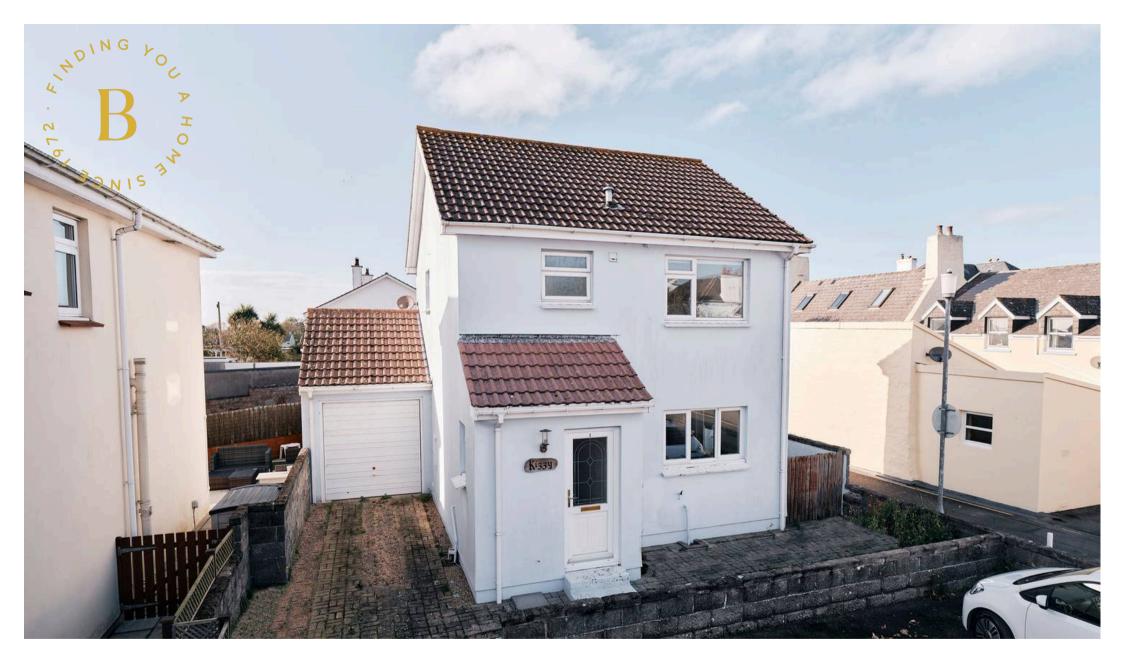

# Kizzy 1 Clos Morel, La Rue De La Fosse Au Bois

St. Ouen, Jersey

This detached family home sits in small close on the edge of St Ouen's Village. With easy access to the shopping amenities, bus stop, parish hall and a short drive to St Ouen's Bay this property is in a popular location.

The rear garden faces west and attracts plenty of sunshine and offers good privacy and plenty of storage to the side. The garage can be accessed from the garden and designated parking is provided for a further 4 cars to the front of the garage and house.

#### Outside

Small front garden welcomes you to the house. West facing rear garden, private, laid to lawn with plenty of sunlight. The garage can be accessed from garden through rear door. Storage space to side of house.