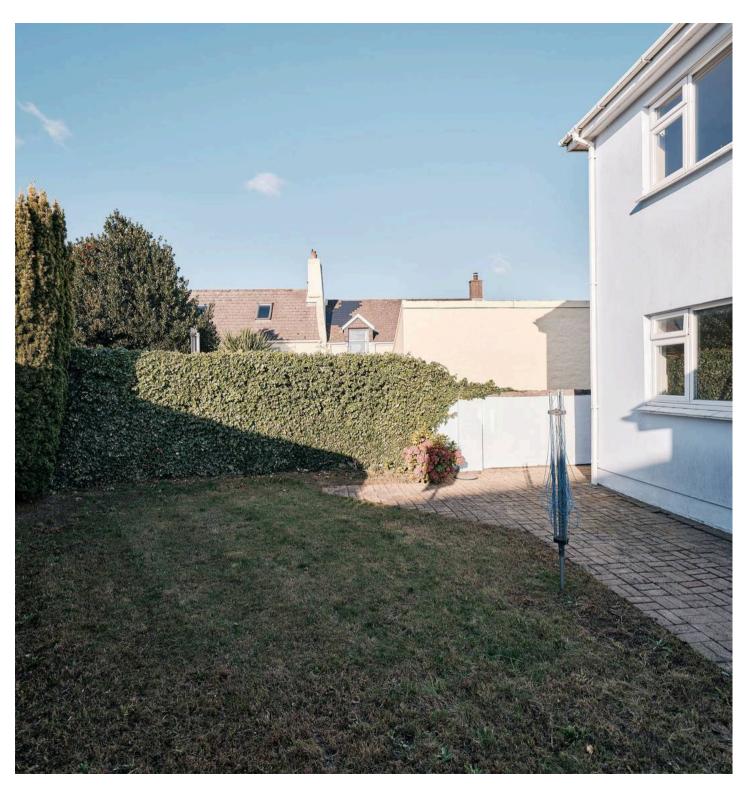

The rear garden faces west and attracts plenty of sunshine and offers good privacy and plenty of storage to the side. The garage can be accessed from the garden and designated parking is provided for a further 4 cars to the front of the garage and house.

#### Outside

Small front garden welcomes you to the house. West facing rear garden, private, laid to lawn with plenty of sunlight. The garage can be accessed from garden through rear door. Storage space to side of house.