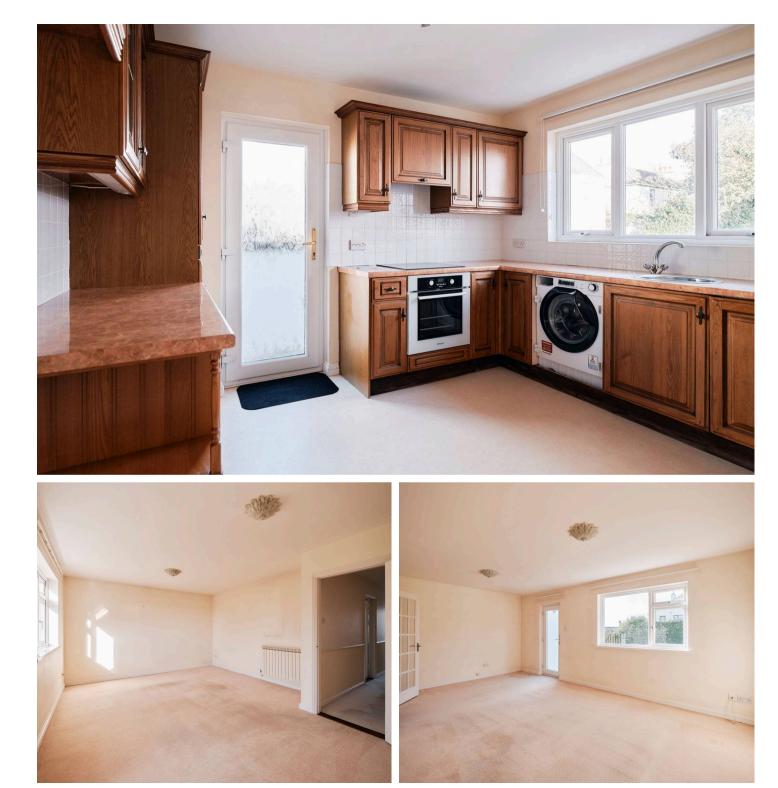

The ground floor comprises a spacious living room-diner, kitchen-breakfast room with external access and a ground floor toilet. Upstairs, you will find two double bedrooms with built in wardrobes, a single bedroom and house bathroom.

With no onward chain, this is a great opportunity to cosmetically update and create your perfect home.

All living spaces are on the ground floor. Kitchen is fitted with quality wooden kitchen units with washing machine, dishwasher, fan oven and hob, extractor and full size fridge freezer. Units could be easily updated with paint, new handles and new counter top. Living room diner is laid to carpet and overlooks the private rear garden. WC.