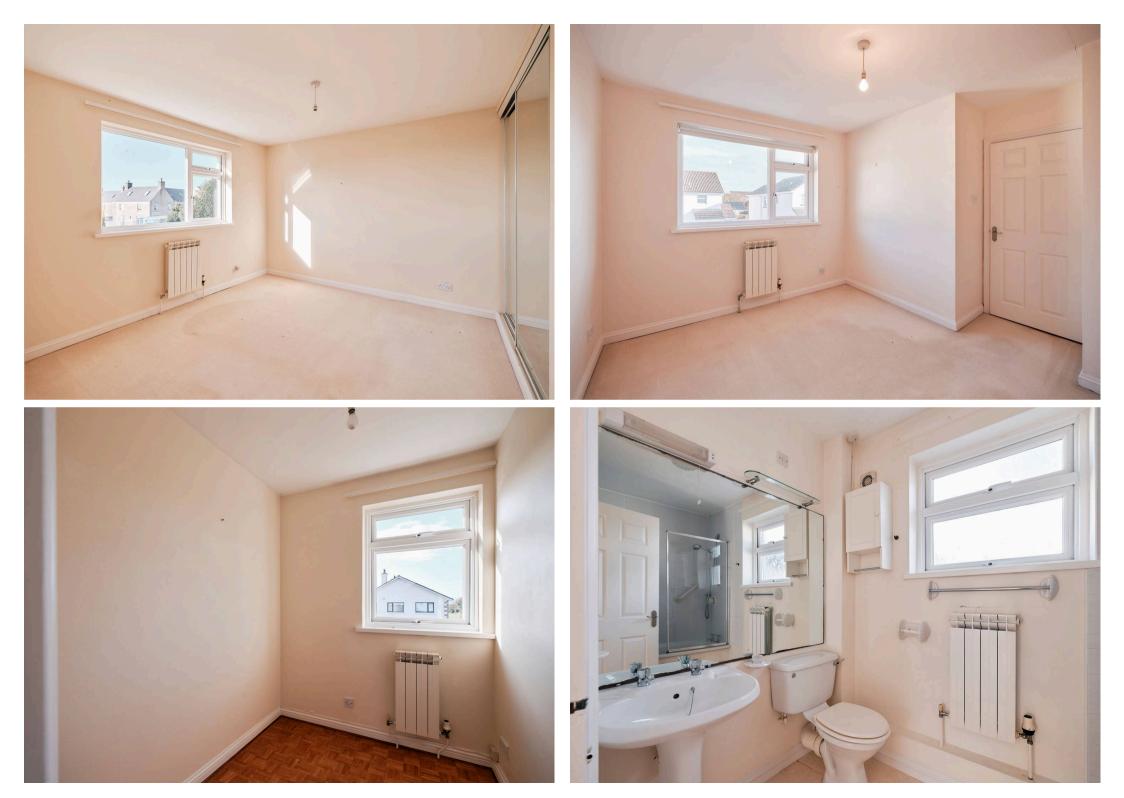

The ground floor comprises a spacious living room-diner, kitchen-breakfast room with external access and a ground floor toilet. Upstairs, you will find two double bedrooms with built in wardrobes, a single bedroom and house bathroom.

The rear garden faces west and attracts plenty of sunshine and offers good privacy and plenty of storage to the side. The garage can be accessed from the garden and designated parking is provided for a further 4 cars to the front of the garage and house.

#### Outside

Small front garden welcomes you to the house. West facing rear garden, private, laid to lawn with plenty of sunlight. The garage can be accessed from garden through rear door. Storage space to side of house.

## Services

Freehold. Large loft storage space with ladder and light. All mains, no gas. Oil fired central heating. uPVC Fully double glazed. Les Quennevais school catchment.

TOTAL FLOOR AREA : 1089 sq.ft. (101.2 sq.m.) approx.