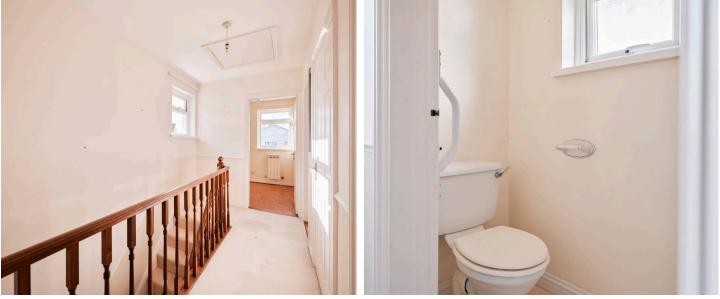

### Sleeping

All three bedrooms are upstairs. The primary bedroom, laid to carpet overlooks the garden, fitted wardrobes with sliding doors. Bedroom 2, laid to carpet with fitted wardrobe and bedroom 3 is a box room, laid with parquet wooden flooring, perfect for a study, nursery or single bedroom. The House bathroom has a 3 piece suite; bath with shower attachment to wall.