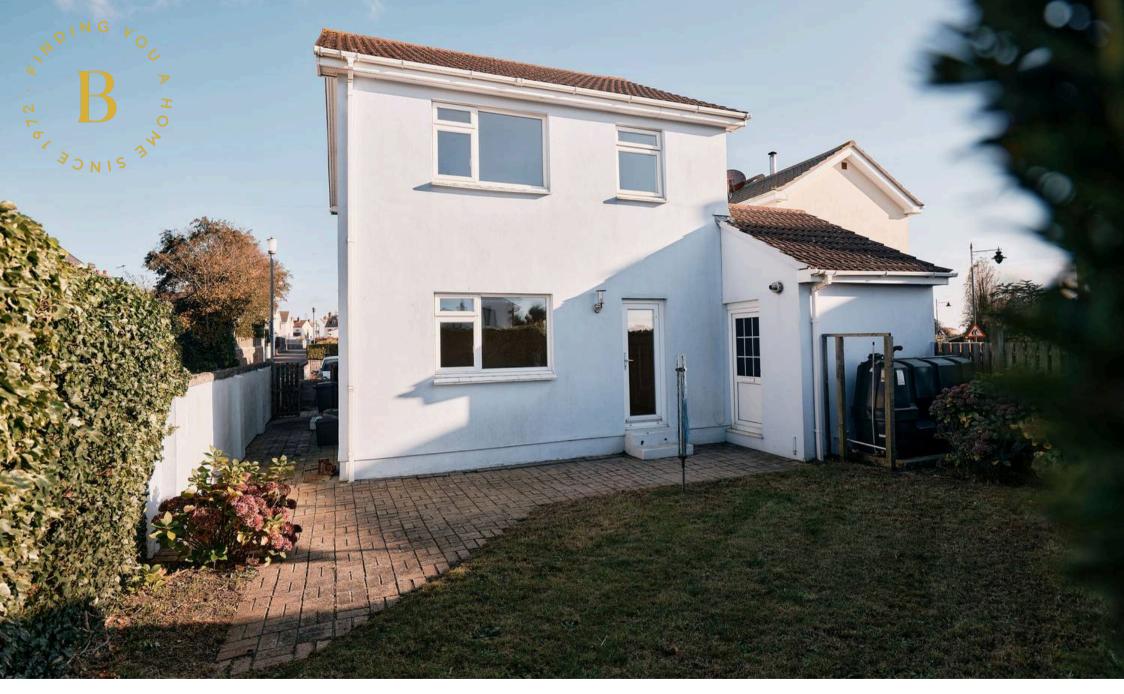

# Kizzy 1 Clos Morel, La Rue De La Fosse Au Bois

St. Ouen, Jersey

This detached family home sits in small close on the edge of St Ouen's Village. With easy access to the shopping amenities, bus stop, parish hall and a short drive to St Ouen's Bay this property is in a popular location.

The rear garden faces west and attracts plenty of sunshine and offers good privacy and plenty of storage to the side. The garage can be accessed from the garden and designated parking is provided for a further 4 cars to the front of the garage and house.

#### Outside

Small front garden welcomes you to the house. West facing rear garden, private, laid to lawn with plenty of sunlight. The garage can be accessed from garden through rear door. Storage space to side of house.