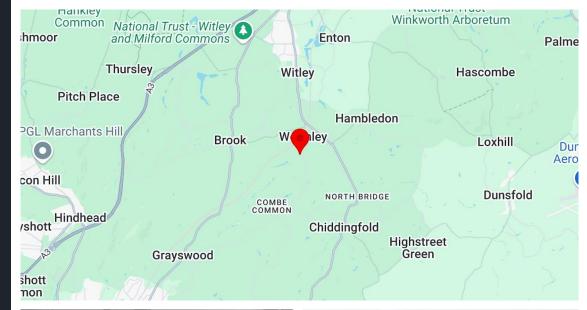

#### Location

Unit 66 is accessed directly off Combe Lane and forms part of the established Coopers Industrial Estate. The entrance to Combe Lane is approximately half a mile from its junction with the A283 Petworth Road, which leads directly to Milford and provides direct access to the A3 trunk road approximately 3 miles north of the development.

Godalming is located approximately 4 miles to the northeast, with Guildford town centre approximately 8 miles distance and accessed either via the A3 or A3100 Portsmouth Road. Witley train station is approx. 0.75 miles from the Business Park and offers a direct service to London Waterloo (approximately 58 minutes).