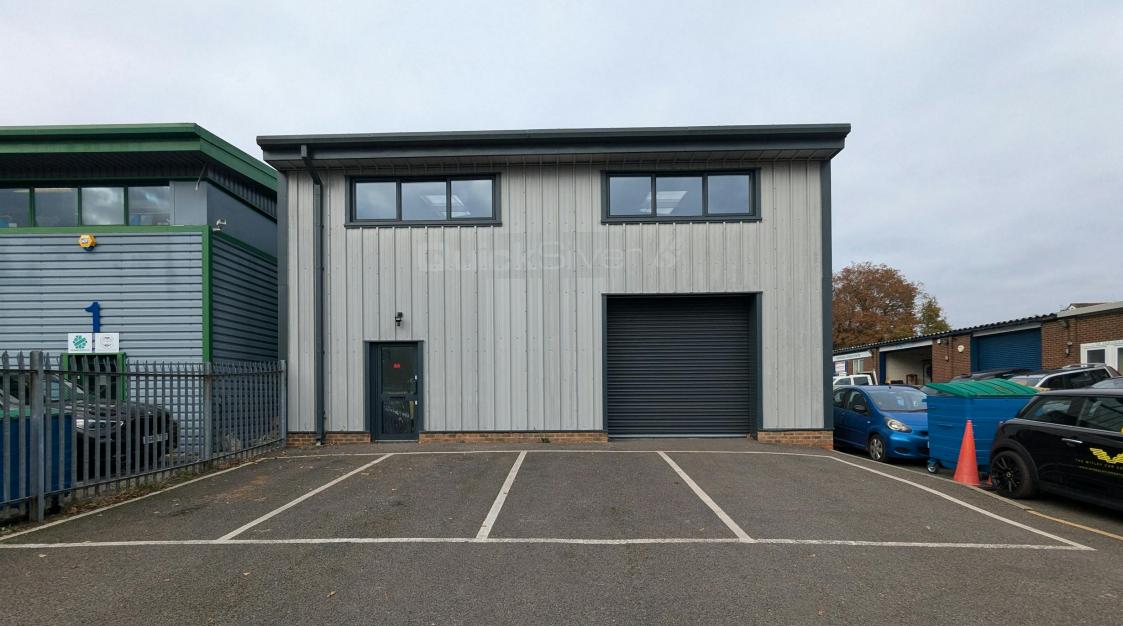

## **Description**

Located in a prominent position near the entrance to the Estate, unit is accessed through an electric roller shutter door measuring 3.2m in height by 3.1m in width into the ground floor space consisting of polished concrete flooring, LED lighting, W/C and kitchenette facilities with an eve height of 3 meters. Unit 66 offers an open planned warehouse space on the ground floor with no restrictive supporting columns due to the RSJ supported First floor Mezzanine. The first floor consists of carpeted floors, floor boxes with power and double-glazed windows. There are 6 – 8 parking spaces available at the front of the unit, dependent upon parking configuration.