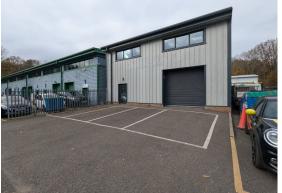

## **Description**

Located in a prominent position near the entrance to the Estate, unit is accessed through an electric roller shutter door measuring 3.2m in height by 3.1m in width into the ground floor space consisting of polished concrete flooring, LED lighting, W/C and kitchenette facilities with an eve height of 3 meters. Unit 66 offers an open planned warehouse space on the ground floor with no restrictive supporting columns due to the RSJ supported First floor Mezzanine. The first floor consists of carpeted floors, floor boxes with power and double-glazed windows. There are 6 – 8 parking spaces available at the front of the unit, dependent upon parking configuration.