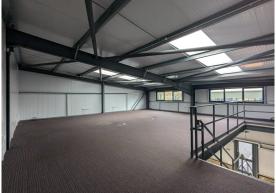

## **Description**

Located in a prominent position near the entrance to the Estate, unit is accessed through an electric roller shutter door measuring 3.2m in height by 3.1m in width into the ground floor space consisting of polished concrete flooring, LED lighting, W/C and kitchenette facilities with an eve height of 3 meters. Unit 66 offers an open planned warehouse space on the ground floor with no restrictive supporting columns due to the RSJ supported First floor Mezzanine. The first floor consists of carpeted floors, floor boxes with power and double-glazed windows. There are 6 – 8 parking spaces available at the front of the unit, dependent upon parking configuration.