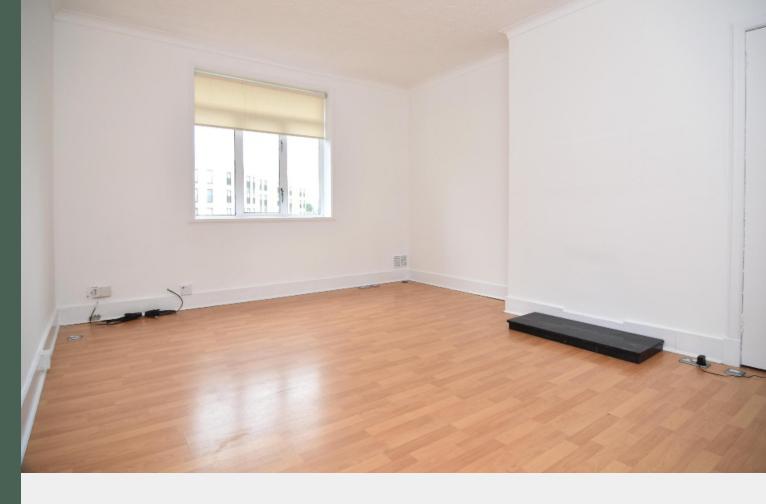

and recently installed combi boiler, walk-in sized storage cupboard (formerly the coal store), base and wall-mounted units, integrated electric oven and hob, and freestanding washing machine; double EPC Rating bedroom 1 with storage cupboard; double bedroom 2; and fully-tiled bathroom with shower over the bath. The property benefits from gas central heating and double glazing throughout.