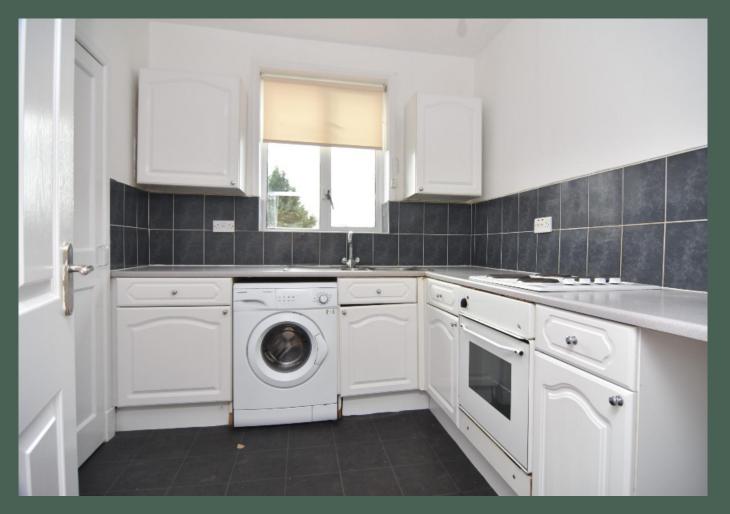

The accommodation, which has recently been fully redecorated, comprises: entrance vestibule; stair leading to the hallway which has access to a sizeable attic space; spacious living room with ample space for a dining table and chairs; wellequipped kitchen with windowed cupboard housing the fridge/freezer

and recently installed combi boiler, walk-in sized storage cupboard (formerly the coal store), base and wall-mounted units, integrated electric oven and hob, and freestanding washing machine; double EPC Rating bedroom 1 with storage cupboard; double bedroom 2; and fully-tiled bathroom with shower over the bath. The property benefits from gas central heating and double glazing throughout.