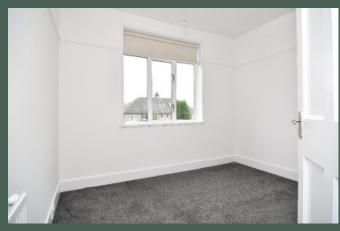

The accommodation, which has recently been fully redecorated, comprises: entrance vestibule; stair leading to the hallway which has access to a sizeable attic space; spacious living room with ample space for a dining table and chairs; wellequipped kitchen with windowed cupboard housing the fridge/freezer

and recently installed combi boiler, walk-in sized storage cupboard (formerly the coal store), base and wall-mounted units, integrated electric oven and hob, and freestanding washing machine; double EPC Rating bedroom 1 with storage cupboard; double bedroom 2; and fully-tiled bathroom with shower over the bath. The property benefits from gas central heating and double glazing throughout.