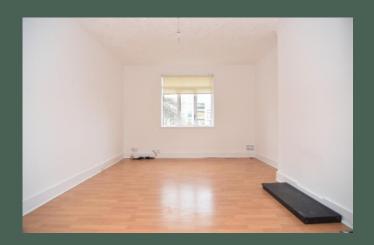

The accommodation, which has recently been fully redecorated, comprises: entrance vestibule; stair leading to the hallway which has access to a sizeable attic space; spacious living room with ample space for a dining table and chairs; wellequipped kitchen with windowed cupboard housing the fridge/freezer

and recently installed combi boiler, walk-in sized storage cupboard (formerly the coal store), base and wall-mounted units, integrated electric oven and hob, and freestanding washing machine; double EPC Rating bedroom 1 with storage cupboard; double bedroom 2; and fully-tiled bathroom with shower over the bath. The property benefits from gas central heating and double glazing throughout.