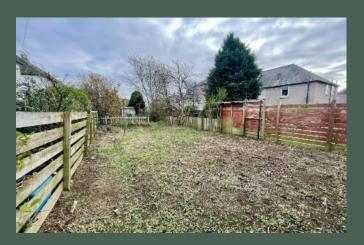

Externally there is an expansive South-facing rear garden accessed via a shared path, and unrestricted on-street parking to the front of the property.

Extras to be included in the sale are all carpets and floorcoverings, blinds, and kitchen appliances.