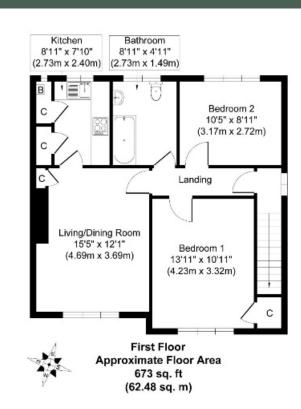

## Description

Situated on a quiet residential street in popular Sighthill, 415 Calder Road is an exceptionally bright and spacious two bedroom main door upper flat. Boasting an expansive private Southfacing garden and pleasant views, this superb property would make an ideal first time purchase or investment.

The accommodation, which has recently been fully redecorated, comprises: entrance vestibule; stair leading to the hallway which has access to a sizeable attic space; spacious living room with ample space for a dining table and chairs; wellequipped kitchen with windowed cupboard housing the fridge/freezer

and recently installed combi boiler, walk-in sized storage cupboard (formerly the coal store), base and wall-mounted units, integrated electric oven and hob, and freestanding washing machine; double EPC Rating bedroom 1 with storage cupboard; double bedroom 2; and fully-tiled bathroom with shower over the bath. The property benefits from gas central heating and double glazing throughout.