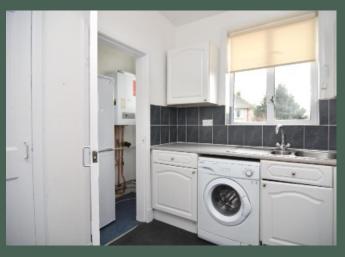

The accommodation, which has recently been fully redecorated, comprises: entrance vestibule; stair leading to the hallway which has access to a sizeable attic space; spacious living room with ample space for a dining table and chairs; wellequipped kitchen with windowed cupboard housing the fridge/freezer

and recently installed combi boiler, walk-in sized storage cupboard (formerly the coal store), base and wall-mounted units, integrated electric oven and hob, and freestanding washing machine; double EPC Rating bedroom 1 with storage cupboard; double bedroom 2; and fully-tiled bathroom with shower over the bath. The property benefits from gas central heating and double glazing throughout.