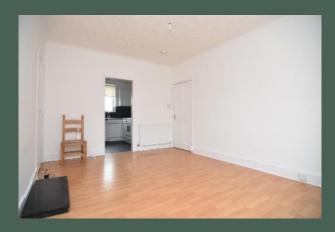

The accommodation, which has recently been fully redecorated, comprises: entrance vestibule; stair leading to the hallway which has access to a sizeable attic space; spacious living room with ample space for a dining table and chairs; wellequipped kitchen with windowed cupboard housing the fridge/freezer