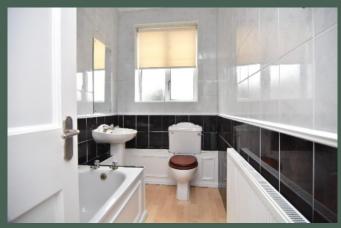

and recently installed combi boiler, walk-in sized storage cupboard (formerly the coal store), base and wall-mounted units, integrated electric oven and hob, and freestanding washing machine; double EPC Rating bedroom 1 with storage cupboard; double bedroom 2; and fully-tiled bathroom with shower over the bath. The property benefits from gas central heating and double glazing throughout.