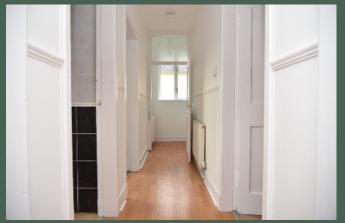

The accommodation, which has recently been fully redecorated, comprises: entrance vestibule; stair leading to the hallway which has access to a sizeable attic space; spacious living room with ample space for a dining table and chairs; wellequipped kitchen with windowed cupboard housing the fridge/freezer