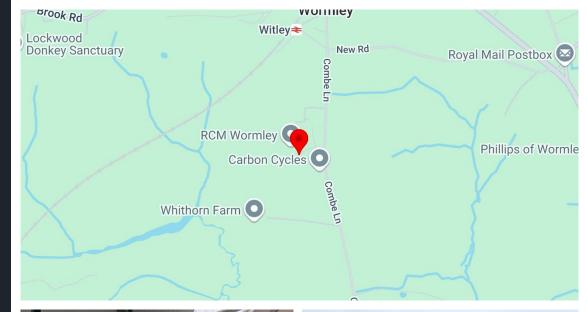

#### Location

Unit 77 is accessed directly off Combe Lane and forms part of the established Coopers Industrial Estate. The entrance to Combe Lane is approximately half a mile from its junction with the A283 Petworth Road, which leads directly to Milford and provides direct access to the A3 trunk road approximately 3 miles north of the development.

Godalming is located approximately 4 miles to the northeast, with Guildford town centre approximately 8 miles distance and accessed either via the A3 or A3100 Portsmouth Road. Witley train station is approx. 0.75 miles from the Business Park and offers a direct service to London Waterloo (approximately 58 minutes).