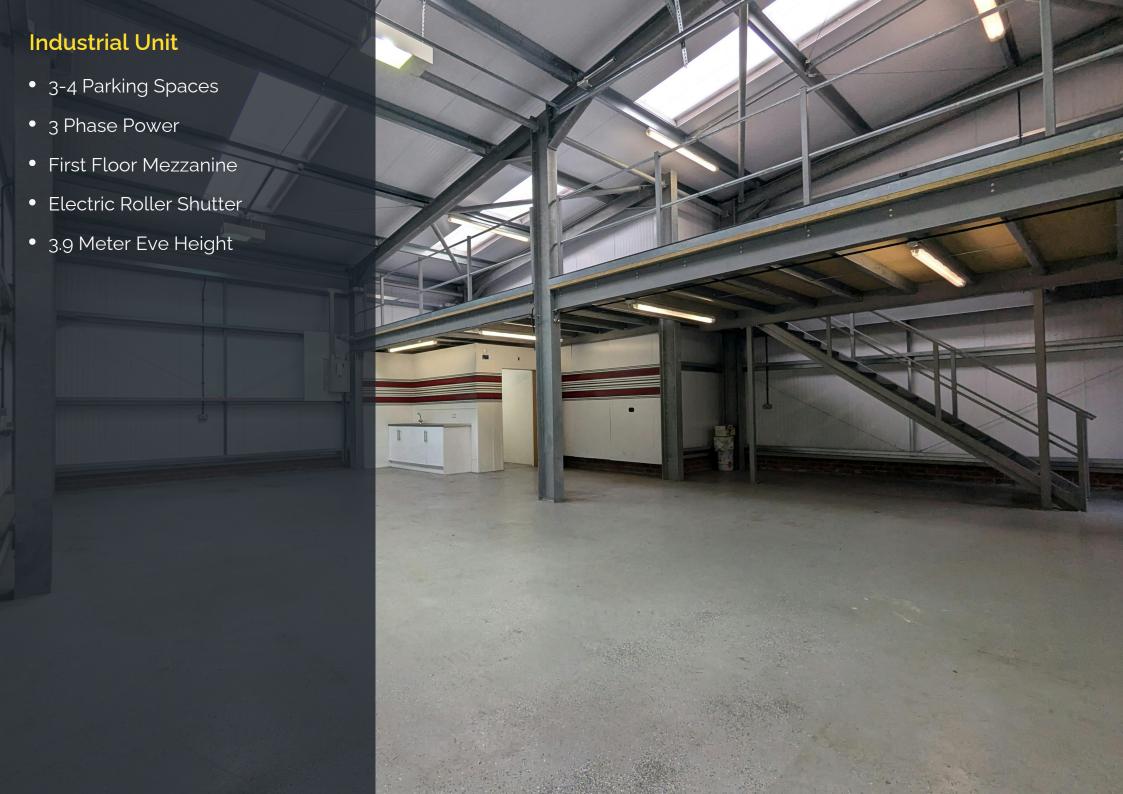

## **Description**

Located in a prominent position next to the entrance of the Estate, unit is accessed through an electric roller shutter door measuring 3.9m in height by 3m in width into the ground floor space consisting of painted concrete flooring, fluorescent tube lighting, W/C and kitchenette facilities with an eve height of 3.95 meters. The first-floor mezzanine consists of painted wooden flooring and power pointed available. There are 3-4 parking spaces available at the front of the unit.

#### **Accommodation**

| Name   | sq ft    | sq m   | Availability |
|--------|----------|--------|--------------|
| Ground | 1,159.17 | 107.69 | Available    |
| 1st    | 475.50   | 44.18  | Available    |
| Total  | 1,634.67 | 151.87 |              |