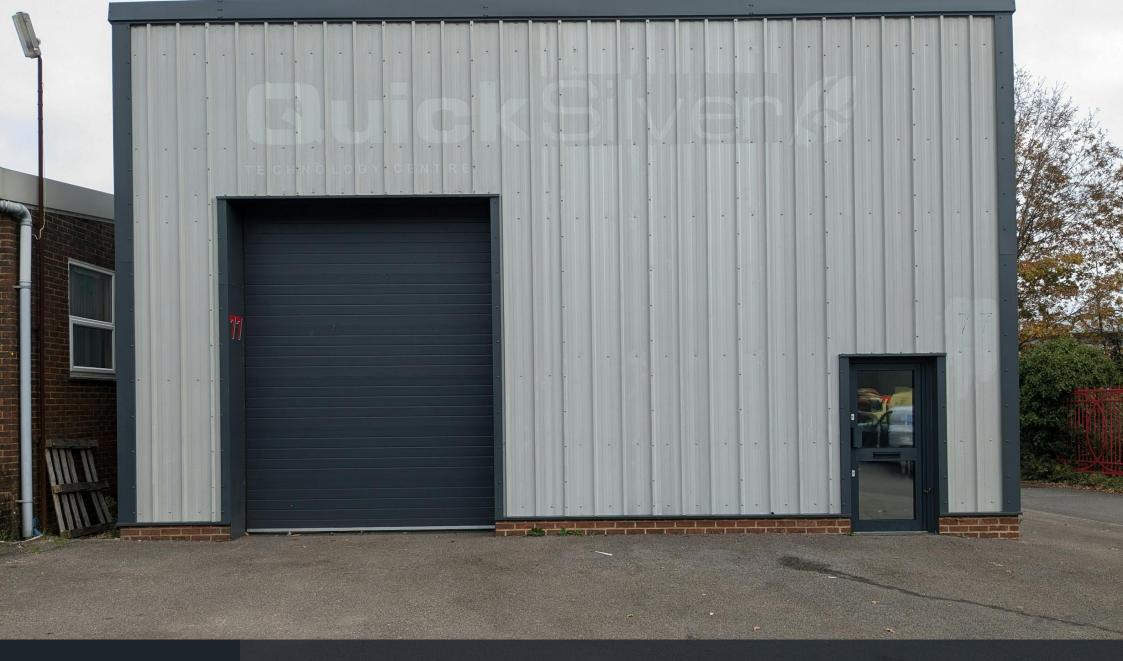

Unit 77 Coopers Place, Wormley, Chiddingfold Godalming, GU8 5SZ

TO LET | 1,634.67 SQ FT

## **Description**

Located in a prominent position next to the entrance of the Estate, unit is accessed through an electric roller shutter door measuring 3.9m in height by 3m in width into the ground floor space consisting of painted concrete flooring, fluorescent tube lighting, W/C and kitchenette facilities with an eve height of 3.95 meters. The first-floor mezzanine consists of painted wooden flooring and power pointed available. There are 3-4 parking spaces available at the front of the unit.