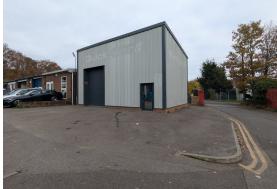

## **Description**

Located in a prominent position next to the entrance of the Estate, unit is accessed through an electric roller shutter door measuring 3.9m in height by 3m in width into the ground floor space consisting of painted concrete flooring, fluorescent tube lighting, W/C and kitchenette facilities with an eve height of 3.95 meters. The first-floor mezzanine consists of painted wooden flooring and power pointed available. There are 3-4 parking spaces available at the front of the unit.