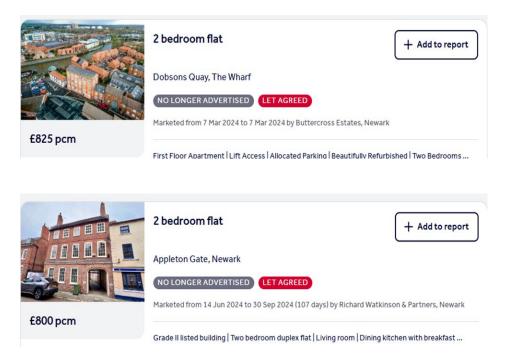

#### **Rent Comparables Report**

This property is situated in a high demand rental area with rents achieving as much as 825 based on the analysis carried out by our letting team at **Let Property Management**.