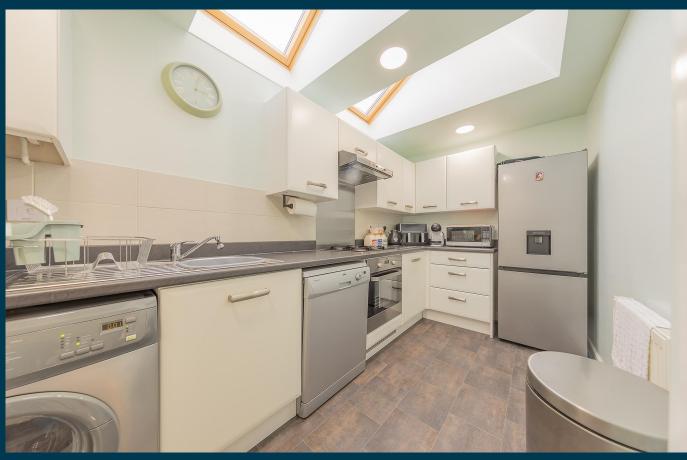

ron Court, Newark, NG24 3WT

Get instant cash flow of £695 per calendar month with a 4.8% Gross Yield for investors.

This property has a potential to rent for £701 which would provide the investor a Gross Yield of 4.9% if the rent was increased to market rate.

The property has long term tenants currently situated, and located within a prime rental location in Newark. For investors looking for a reliable rental income, this is a great addition to their portfolio.

Don't miss out on this fantastic investment opportunity...







Marron Court, Newark, NG24 3WT



2 bedrooms

1 bathroom

**Private Parking Available** 

Easy access to local amenities

**Factor Fees: TBC** 

**Ground Rent: TBC** 

Lease Length: £90

**Current Rent: £695** 

Market Rent: £701

#### Lounge







## Kitchen





#### **Bedrooms**







## Bathroom





#### **Exterior**





#### **Initial Outlay**





Figures based on assumed purchase price of £173,000.00 and borrowing of £129,750.00 at 75% Loan To Value (LTV) and an estimated 5% fixed term interest rate.

#### **ASSUMED PURCHASE PRICE**



25% Deposit **£43,250.00** 

SDLT Charge £5,190

Legal Fees £1,000.00

Total Investment £49,440.00

#### **Projected Investment Return**









Our industry leading letting agency **Let Property Management** has an existing relationship with the tenant in situ and can provide advice on achieving full market rent.

| Returns Based on Rental Income        | £695    | £701    |
|---------------------------------------|---------|---------|
| Mortgage Payments on £129,750.00 @ 5% | £540.63 |         |
| Est.