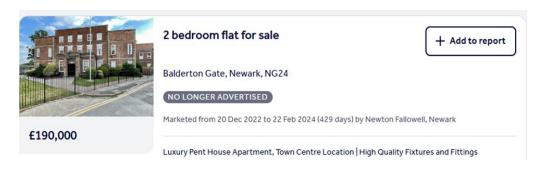

#### Sale Comparables Report

This report shows comparable sold properties in the area using Land Registry sold information. There are comparable properties in the area selling for as much as £190,000.