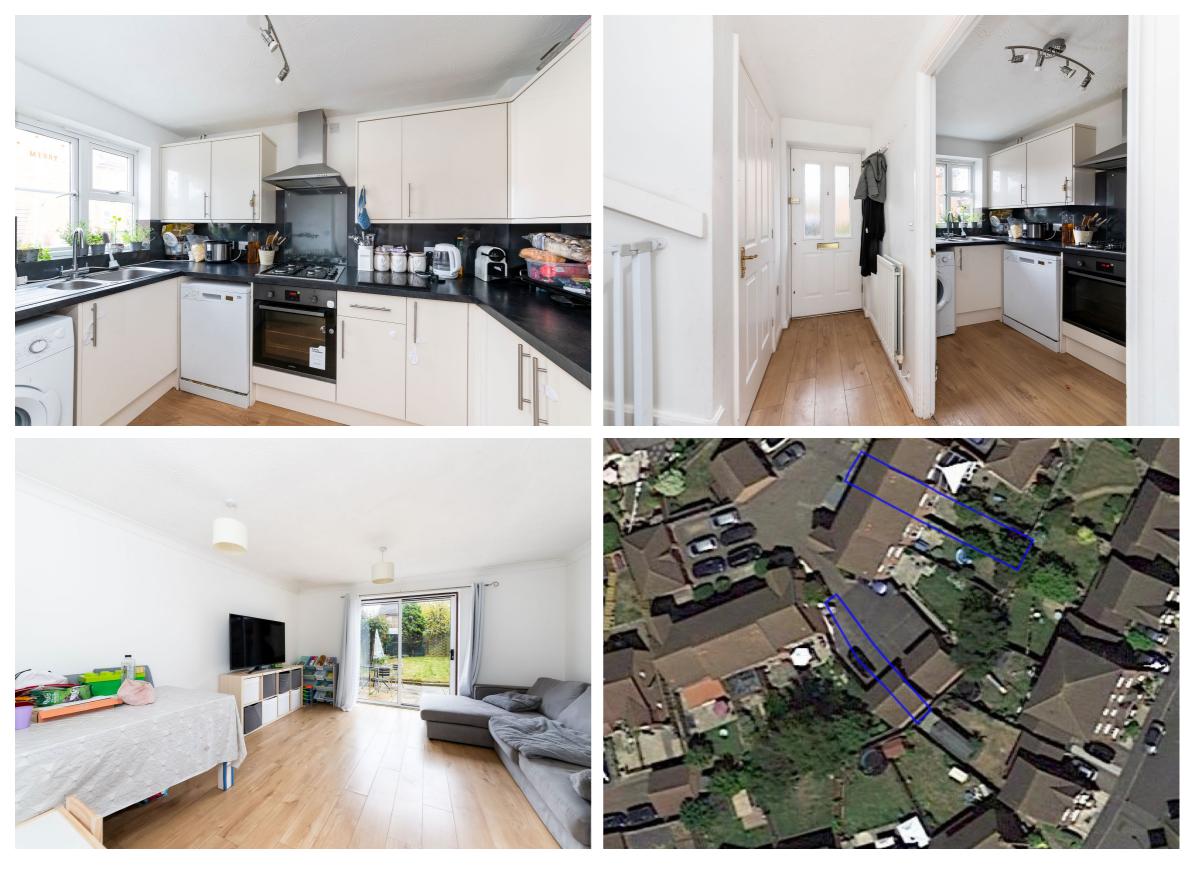

## Abbey Brook

Hodsons are pleased to bring to the market this end of chain two bedroom mid terrace property situated in a quite cul-de-sac on Abbey Brook on the Ladygrove development.

The property comprises of entrance hall with cloakroom and leading to the kitchen which is a modern white kitchen with good storage, integrate oven and hob and space for white goods. The spacious lounge/diner has a generous storage cupboard and doors leading out into the garden. The upstairs with two double bedrooms, with the main bedroom having fitted wardrobes and is completed by the family bathroom.

Generous lounge with space for a dining table and a good size storage cupboard

•...•

Two double bedrooms situated on the first floor and the family bathroom

------

220 Broadway, Didcot, Oxon, OX11 8RS T: 01235 511406 E: didcot@hodsons.co.uk