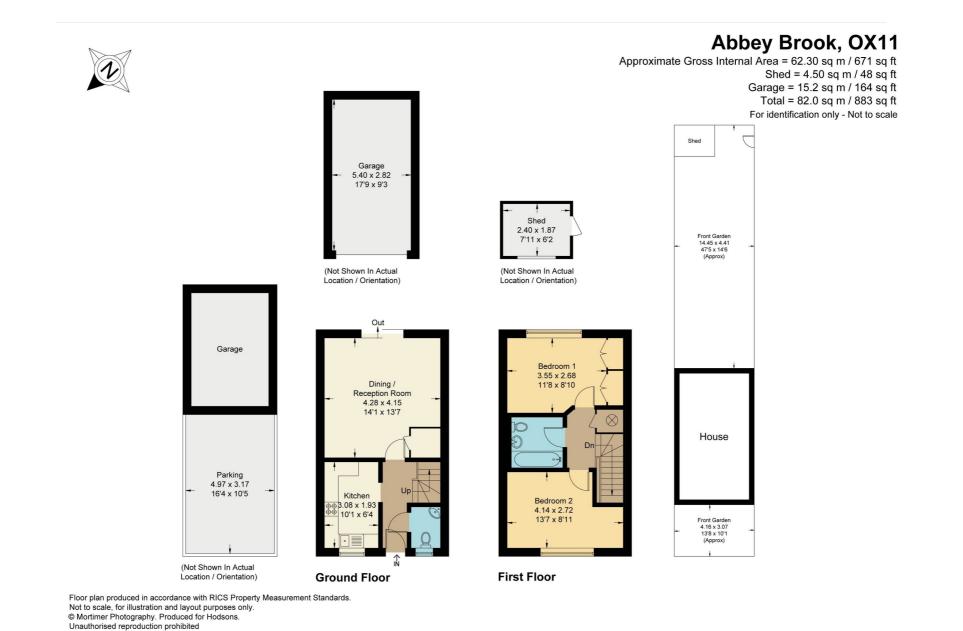

## Abbey Brook

Hodsons are pleased to bring to the market this end of chain two bedroom mid terrace property situated in a quite cul-de-sac on Abbey Brook on the Ladygrove development.

The property comprises of entrance hall with cloakroom and leading to the kitchen which is a modern white kitchen with good storage, integrate oven and hob and space for white goods. The spacious lounge/diner has a generous storage cupboard and doors leading out into the garden. The upstairs with two double bedrooms, with the main bedroom having fitted wardrobes and is completed by the family bathroom.

The garden to the rear of the property is mainly laid to lawn with a patio area and a gate at the bottom of the garden which leads to the parking area which has two allocated parking spaces and the garage.

Generous lounge with space for a dining table and a good size storage cupboard

•...•

Two double bedrooms situated on the first floor and the family bathroom

------

220 Broadway, Didcot, Oxon, OX11 8RS T: 01235 511406 E: didcot@hodsons.co.uk