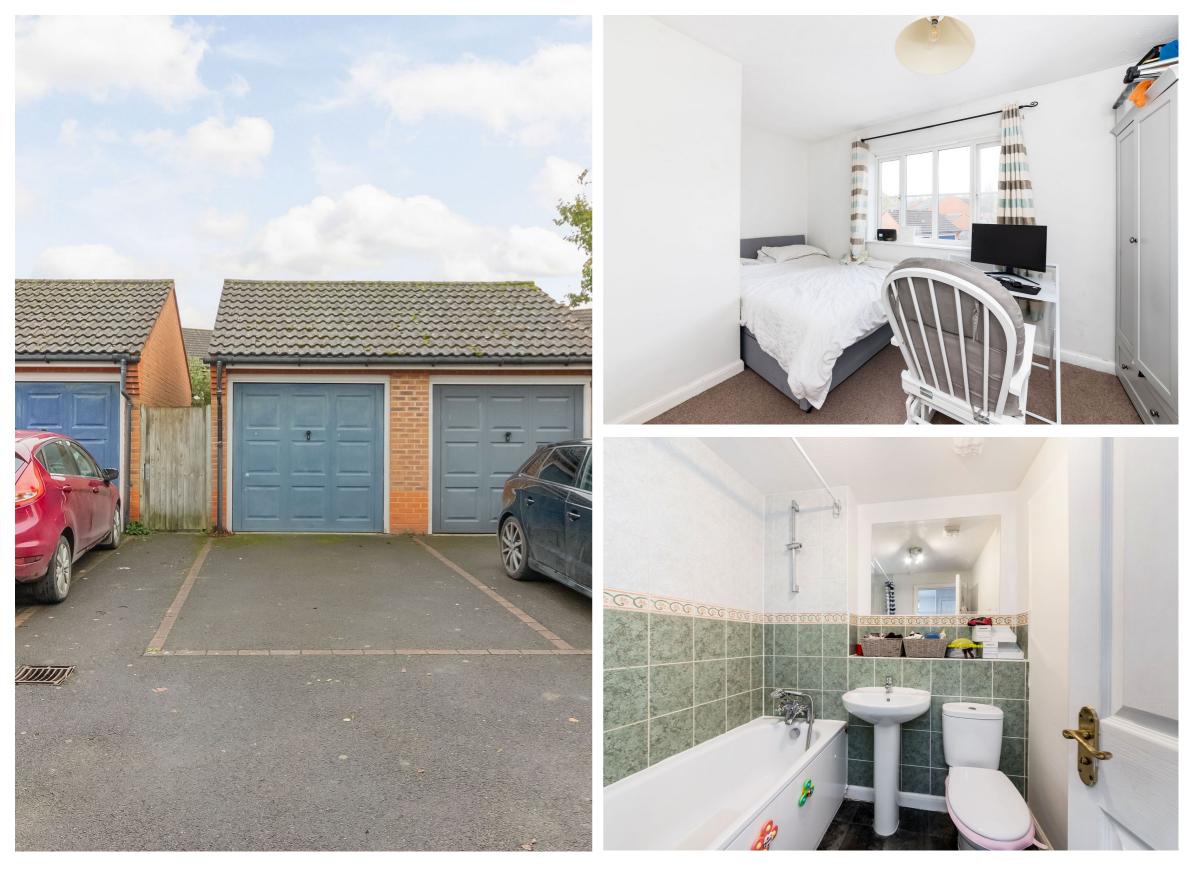

## Abbey Brook

Hodsons are pleased to bring to the market this end of chain two bedroom mid terrace property situated in a quite cul-de-sac on Abbey Brook on the Ladygrove development.

The property comprises of entrance hall with cloakroom and leading to the kitchen which is a modern white kitchen with good storage, integrate oven and hob and space for white goods. The spacious lounge/diner has a generous storage cupboard and doors leading out into the garden. The upstairs with two double bedrooms, with the main bedroom having fitted wardrobes and is completed by the family bathroom.

The garden to the rear of the property is mainly laid to lawn with a patio area and a gate at the bottom of the garden which leads to the parking area which has two allocated parking spaces and the garage.

Generous lounge with space for a dining table and a good size storage cupboard

•...•

Two double bedrooms situated on the first floor and the family bathroom

------

220 Broadway, Didcot, Oxon, OX11 8RS T: 01235 511406 E: didcot@hodsons.co.uk