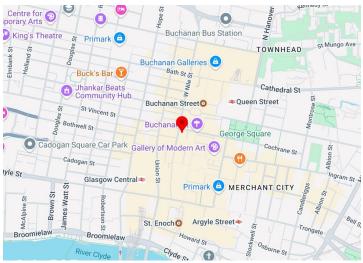

#### Location

Afton House occupies a prominent corner location at the junction of St Vincent Street and West Nile Street. The property benefits from immediate access to the city centre's retail, leisure and public transport facilities. Queen Street Station and Central Station are both within 5 minutes walk of the property and Buchanan Bus Station is within walking distance.