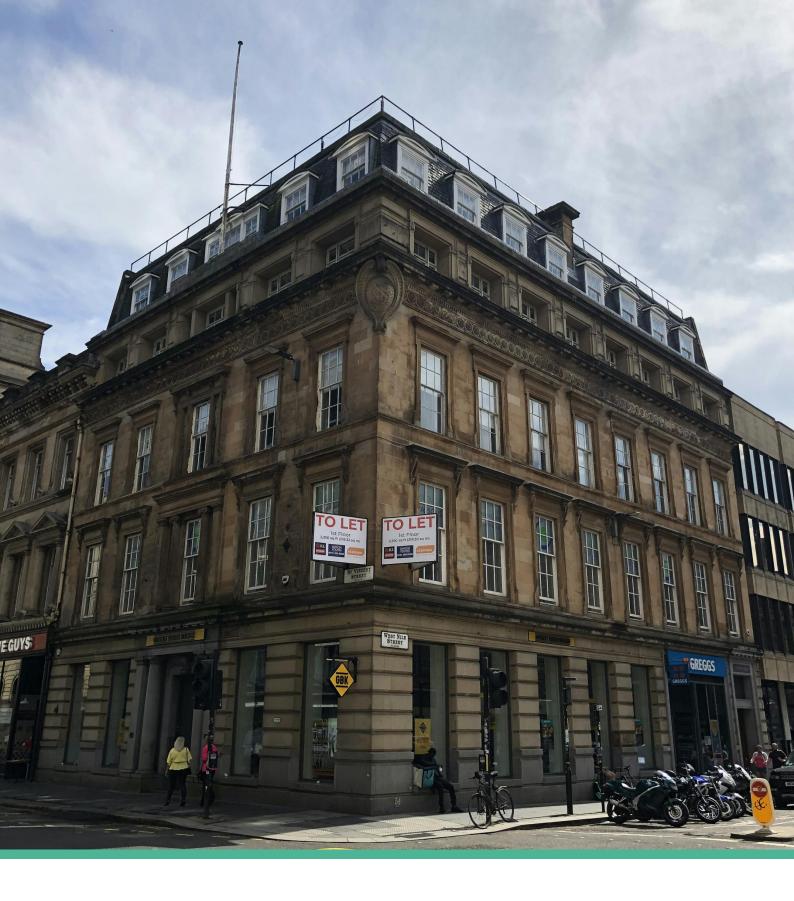

Office To Let

26 West Nile Street, Glasgow, G1 2PF

Prominent City Centre Corner Office Suite - To Let

2,350 sq ft (218.32 sq m)

#### Description

Afton House comprises a landmark traditional building providing modern office suites in a prime position on the corner of St. Vincent Street and West Nile Street. The suites are accessed via a secure door entry system with a lift and stairs providing access to the upper floors.

#### Location

Afton House occupies a prominent corner location at the junction of St Vincent Street and West Nile Street. The property benefits from immediate access to the city centre's retail, leisure and public transport facilities. Queen Street Station and Central Station are both within 5 minutes walk of the property and Buchanan Bus Station is within walking distance.