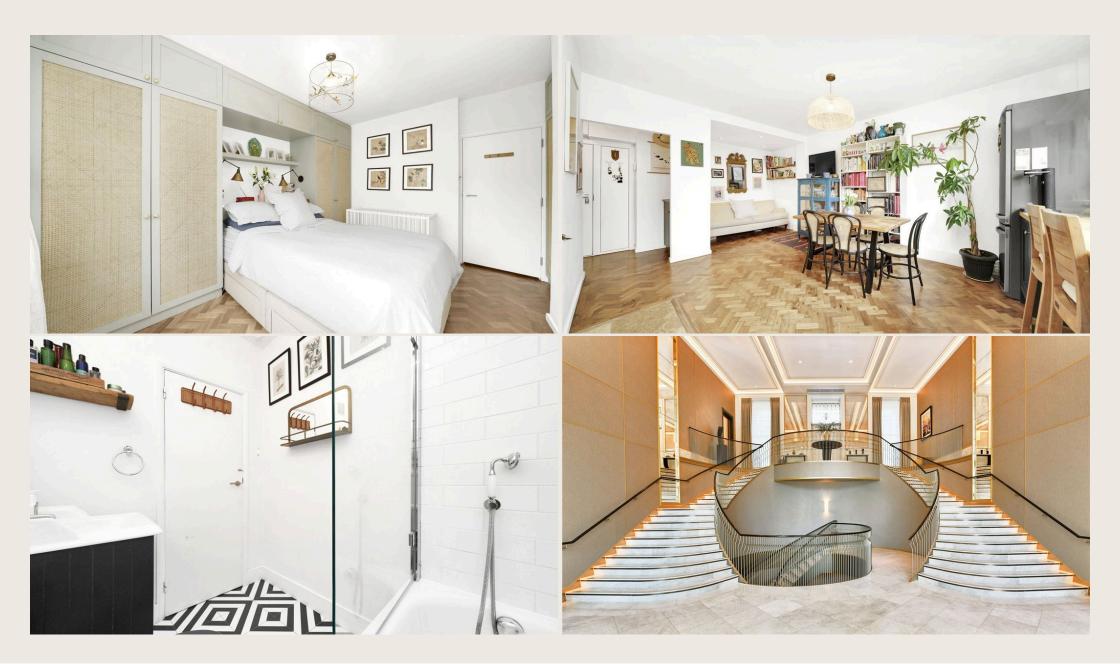

# About this property

This well appointed 1 bedroom, 1 bathroom apartment is located on the second floor of the Regents Crescent development overlooking the private resident's gardens and benefits from a 24 hour concierge. The property offers an open plan living space, with the kitchen and dining area.

# Services & Additional Information

1 bedroom

1 bathroom

Open plan living space, kitchen and dining

24 hour concierge

Communal private garden