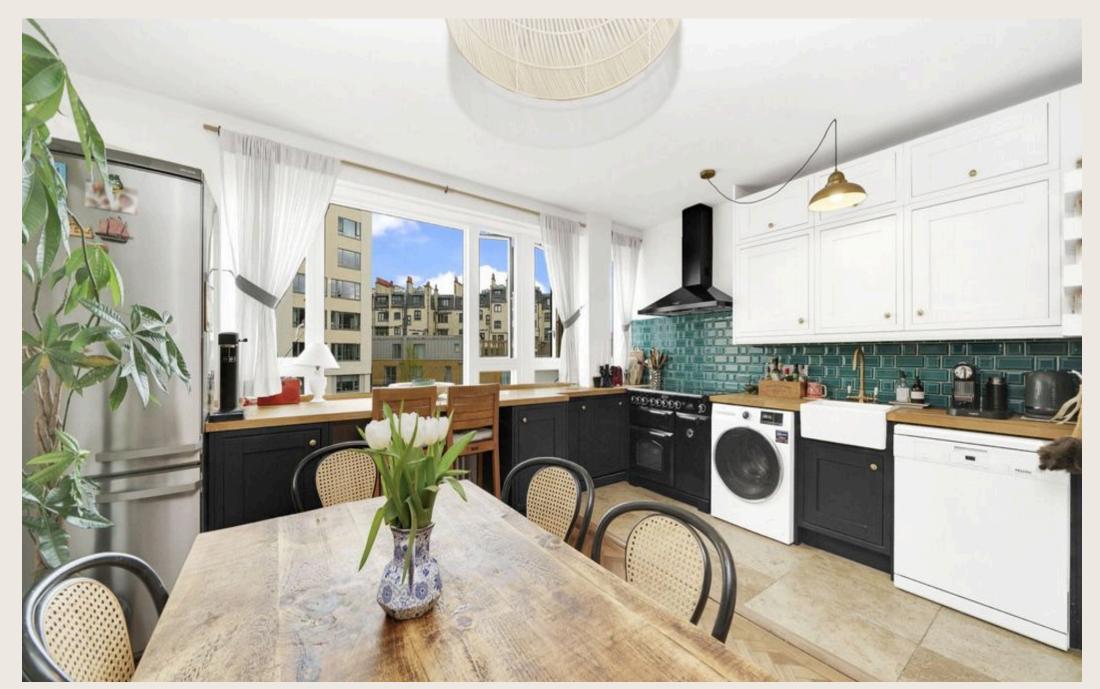

# About this property

This well appointed 1 bedroom, 1 bathroom apartment is located on the second floor of the Regents Crescent development overlooking the private resident's gardens and benefits from a 24 hour concierge. The property offers an open plan living space, with the kitchen and dining area.

# Services & Additional Information

1 bedroom

1 bathroom

Open plan living space, kitchen and dining

24 hour concierge

Communal private garden