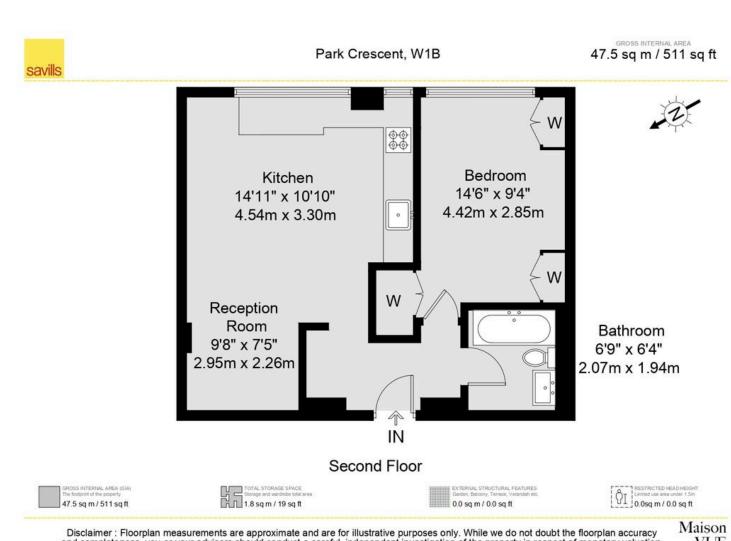

## Plans

Approx. gross internal floor area 511 sq ft

Disclaimer: Floorplan measurements are approximate and are for illustrative purposes only. While we do not doubt the floorplan accuracy and completeness, you or your advisors should conduct a careful, independent investigation of the property in respect of monetary valuation.