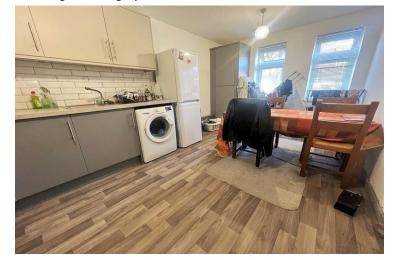

Accommodation comprises of entrance hall, modern shower room and separate W.C., two double bedrooms both with a peaceful rear aspect, a large store room, a bright bay fronted lounge / diner and modern kitchen / breakfast room with space for a table & chairs.

STORE ROOM 9' 4" x 4' 5" (2.84m x 1.35m)

KITCHEN / BREAKFAST ROOM 15' 7" x 9' 4" (4.75m x 2.84m)

BAY FRONTED LOUNGE / DINER 15' 8" x 13' 2 max into bay" (4.78m x 4.01m)