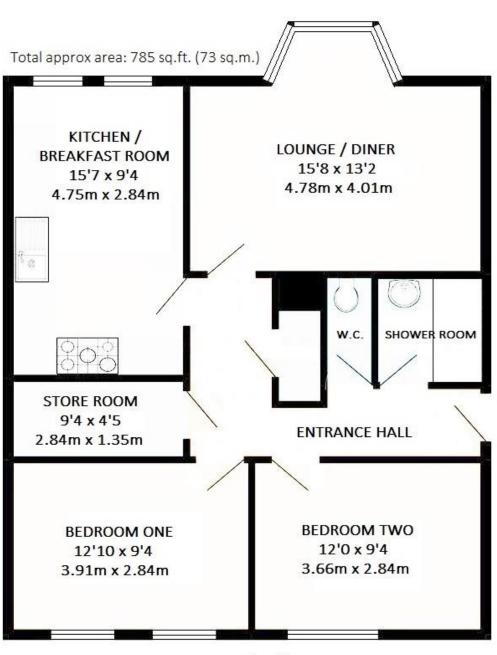

Accommodation comprises of entrance hall, modern shower room and separate W.C., two double bedrooms both with a peaceful rear aspect, a large store room, a bright bay fronted lounge / diner and modern kitchen / breakfast room with space for a table & chairs.

#### **GROUND FLOOR**

ENTRANCE HALL
With large built-in storage cupboard

SHOWER ROOM 5' 9" x 5' 8" (1.75m x 1.73m)

SEPARATE W.C.

BEDROOM TWO 12' 0" x 9' 4" (3.66m x 2.84m)

BEDROOM ONE 12' 10" x 9' 4" (3.91m x 2.84m)

STORE ROOM 9' 4" x 4' 5" (2.84m x 1.35m)

KITCHEN / BREAKFAST ROOM 15' 7" x 9' 4" (4.75m x 2.84m)

BAY FRONTED LOUNGE / DINER 15' 8" x 13' 2 max into bay" (4.78m x 4.01m)