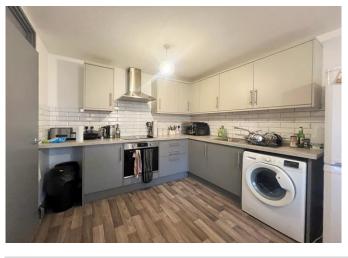

Accommodation comprises of entrance hall, modern shower room and separate W.C., two double bedrooms both with a peaceful rear aspect, a large store room, a bright bay fronted lounge / diner and modern kitchen / breakfast room with space for a table & chairs.

STORE ROOM 9' 4" x 4' 5" (2.84m x 1.35m)

KITCHEN / BREAKFAST ROOM 15' 7" x 9' 4" (4.75m x 2.84m)

BAY FRONTED LOUNGE / DINER 15' 8" x 13' 2 max into bay" (4.78m x 4.01m)