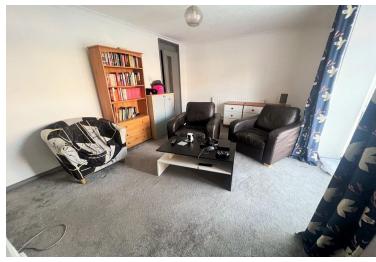

Accommodation comprises of entrance hall, modern shower room and separate W.C., two double bedrooms both with a peaceful rear aspect, a large store room, a bright bay fronted lounge / diner and modern kitchen / breakfast room with space for a table & chairs.

STORE ROOM 9' 4" x 4' 5" (2.84m x 1.35m)

KITCHEN / BREAKFAST ROOM 15' 7" x 9' 4" (4.75m x 2.84m)

BAY FRONTED LOUNGE / DINER 15' 8" x 13' 2 max into bay" (4.78m x 4.01m)