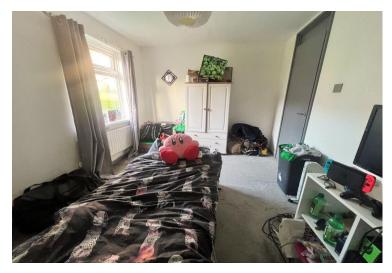

Accommodation comprises of entrance hall, modern shower room and separate W.C., two double bedrooms both with a peaceful rear aspect, a large store room, a bright bay fronted lounge / diner and modern kitchen / breakfast room with space for a table & chairs.

#### **GROUND FLOOR**

ENTRANCE HALL
With large built-in storage cupboard

SHOWER ROOM 5' 9" x 5' 8" (1.75m x 1.73m)

SEPARATE W.C.

BEDROOM TWO 12' 0" x 9' 4" (3.66m x 2.84m)

BEDROOM ONE 12' 10" x 9' 4" (3.91m x 2.84m)

STORE ROOM 9' 4" x 4' 5" (2.84m x 1.35m)

KITCHEN / BREAKFAST ROOM 15' 7" x 9' 4" (4.75m x 2.84m)

BAY FRONTED LOUNGE / DINER 15' 8" x 13' 2 max into bay" (4.78m x 4.01m)