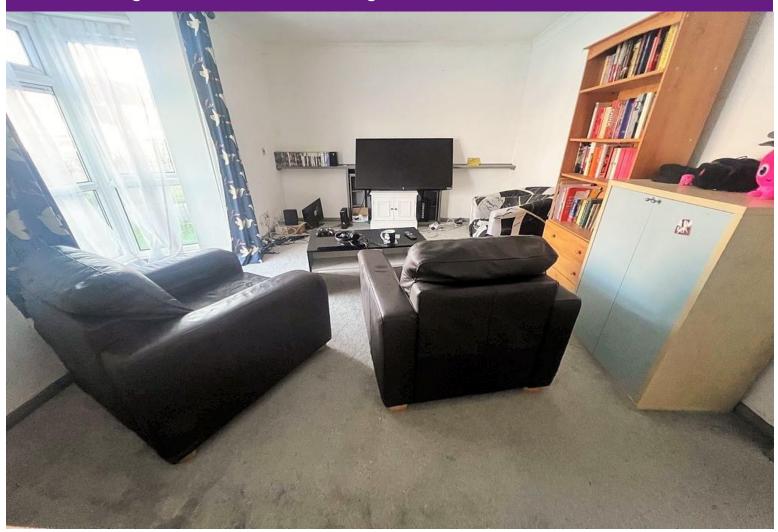

Accommodation comprises of entrance hall, modern shower room and separate W.C., two double bedrooms both with a peaceful rear aspect, a large store room, a bright bay fronted lounge / diner and modern kitchen / breakfast room with space for a table & chairs.

STORE ROOM 9' 4" x 4' 5" (2.84m x 1.35m)

KITCHEN / BREAKFAST ROOM 15' 7" x 9' 4" (4.75m x 2.84m)

BAY FRONTED LOUNGE / DINER 15' 8" x 13' 2 max into bay" (4.78m x 4.01m)