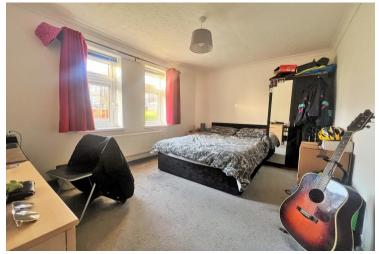

Accommodation comprises of entrance hall, modern shower room and separate W.C., two double bedrooms both with a peaceful rear aspect, a large store room, a bright bay fronted lounge / diner and modern kitchen / breakfast room with space for a table & chairs.

#### **GROUND FLOOR**

ENTRANCE HALL
With large built-in storage cupboard

SHOWER ROOM 5' 9" x 5' 8" (1.75m x 1.73m)

SEPARATE W.C.

BEDROOM TWO 12' 0" x 9' 4" (3.66m x 2.84m)

BEDROOM ONE 12' 10" x 9' 4" (3.91m x 2.84m)

STORE ROOM 9' 4" x 4' 5" (2.84m x 1.35m)

KITCHEN / BREAKFAST ROOM 15' 7" x 9' 4" (4.75m x 2.84m)

BAY FRONTED LOUNGE / DINER 15' 8" x 13' 2 max into bay" (4.78m x 4.01m)