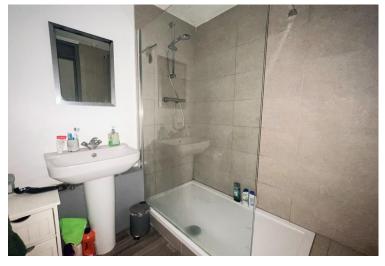

#### **GROUND FLOOR**

ENTRANCE HALL
With large built-in storage cupboard

SHOWER ROOM 5' 9" x 5' 8" (1.75m x 1.73m)

SEPARATE W.C.

BEDROOM TWO 12' 0" x 9' 4" (3.66m x 2.84m)

BEDROOM ONE 12' 10" x 9' 4" (3.91m x 2.84m)