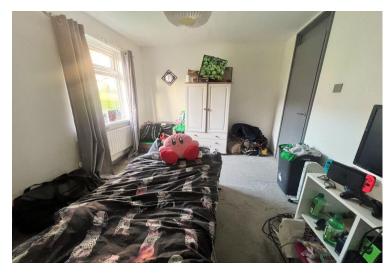

Accommodation comprises of entrance hall, modern shower room and separate W.C., two double bedrooms both with a peaceful rear aspect, a large store room, a bright bay fronted lounge / diner and modern kitchen / breakfast room with space for a table & chairs.

#### **GROUND FLOOR**

ENTRANCE HALL
With large built-in storage cupboard

SHOWER ROOM 5' 9" x 5' 8" (1.75m x 1.73m)

SEPARATE W.C.

BEDROOM TWO 12' 0" x 9' 4" (3.66m x 2.84m)

BEDROOM ONE 12' 10" x 9' 4" (3.91m x 2.84m)