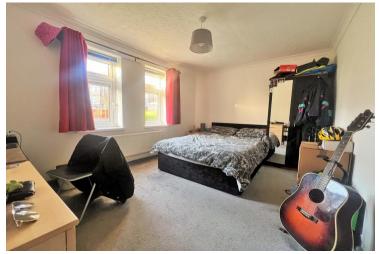

Accommodation comprises of entrance hall, modern shower room and separate W.C., two double bedrooms both with a peaceful rear aspect, a large store room, a bright bay fronted lounge / diner and modern kitchen / breakfast room with space for a table & chairs.

#### **GROUND FLOOR**

ENTRANCE HALL
With large built-in storage cupboard

SHOWER ROOM 5' 9" x 5' 8" (1.75m x 1.73m)

SEPARATE W.C.

BEDROOM TWO 12' 0" x 9' 4" (3.66m x 2.84m)

BEDROOM ONE 12' 10" x 9' 4" (3.91m x 2.84m)