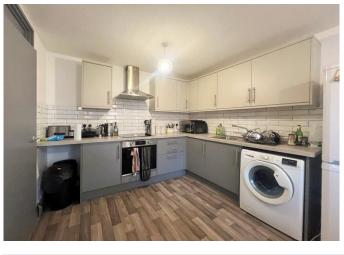

Accommodation comprises of entrance hall, modern shower room and separate W.C., two double bedrooms both with a peaceful rear aspect, a large store room, a bright bay fronted lounge / diner and modern kitchen / breakfast room with space for a table & chairs.

STORE ROOM 9' 4" x 4' 5" (2.84m x 1.35m)

KITCHEN / BREAKFAST ROOM 15' 7" x 9' 4" (4.75m x 2.84m)

BAY FRONTED LOUNGE / DINER 15' 8" x 13' 2 max into bay" (4.78m x 4.01m)