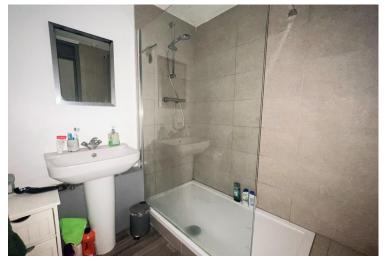

Accommodation comprises of entrance hall, modern shower room and separate W.C., two double bedrooms both with a peaceful rear aspect, a large store room, a bright bay fronted lounge / diner and modern kitchen / breakfast room with space for a table & chairs.

#### **GROUND FLOOR**

ENTRANCE HALL
With large built-in storage cupboard

SHOWER ROOM 5' 9" x 5' 8" (1.75m x 1.73m)

SEPARATE W.C.

BEDROOM TWO 12' 0" x 9' 4" (3.66m x 2.84m)

BEDROOM ONE 12' 10" x 9' 4" (3.91m x 2.84m)