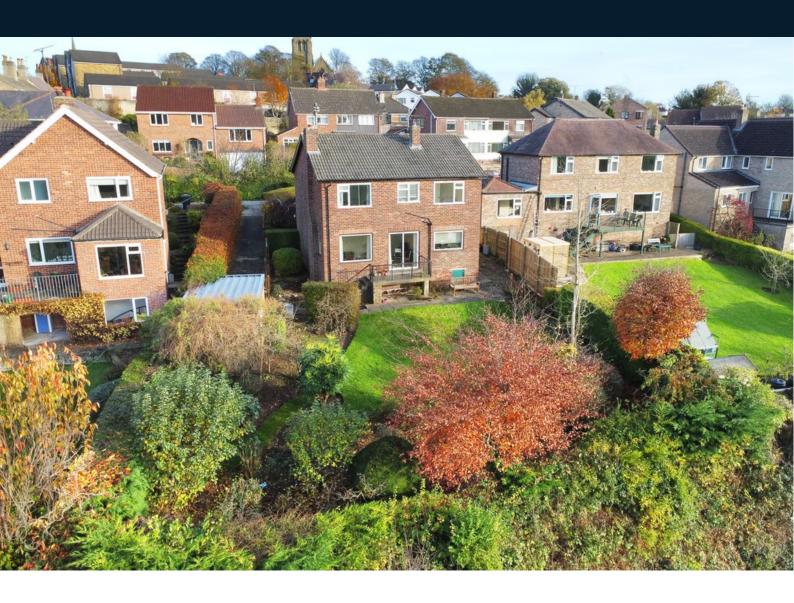

## 7 Castle Ings Close, Knaresborough, North Yorkshire, HG5 8DJ

A four-bedroom detached house occupying a delightful plot with southwest-facing views to the rear overlooking the beautiful Nidd Gorge, whilst being just a few minutes' walk from Market Place.

This excellent property provides buyers with the opportunity to update and modernise the accommodation to suit their own requirements. On the ground floor there are two reception rooms, together with a kitchen and cloakroom. Upstairs, there are four good-sized bedrooms, a bathroom with separate WC, and a useful work- from-home office space. The property occupies a generous plot with private gardens to the rear having a delightful southwest-facing aspect towards Mother Shipton's Dropping Well estate.

Castle Ings Close is a quiet cul-de-sac close to Bebra Gardens and Knaresborough Castle, within the heart of Knaresborough, and is convenient for all the town's amenities. An internal inspection of this beautiful property is strongly recommended.

#### OUTSIDE

A driveway provides parking and lead to a single garage. To the rear of the property there is an attractive garden with lawn and patio with mature planted borders, enjoying a delightful outlook towards Nidd Gorge and the surrounding woodland.