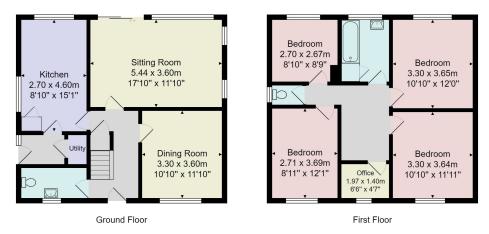

#### GROUND FLOOR ENTRANCE HALL

#### SITTING ROOM

A spacious reception room with windows and glazed doors overlooking the garden with spectacular views beyond.

#### **KITCHEN**

With a range of fitted wall and base units with space for appliances. Space for dining table.

#### **REAR PORCH / UTILITY**

With space and plumbing for appliances.

#### DINING ROOM

A further reception room with window to front.

#### CLOAKROOM

With WC and washbasin.

#### **FIRST FLOOR BEDROOMS** There are four good-sized bedrooms on the first floor

OFFICE

A useful additional room, ideal for a home office.

#### BATHROOM

With washbasin and bath. Airing cupboard.

#### SEPARATE WC

Tenure - Freehold

Council Tax Band - F

Total Area: 122.2 m<sup>2</sup> ... 1315 ft<sup>2</sup> All measurements are approximate and for display purposes only. No liability is accepted by either the agency or Box Property Solutions Ltd as to the exact measurements of the rooms. Box Property Solutions Ltd retains the copyright on this plan and allows agents to use it with agreed permission.