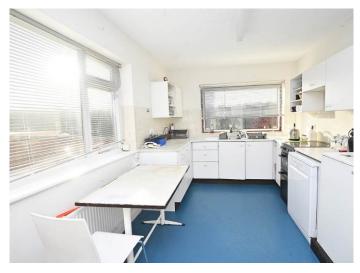

#### **KITCHEN**

With a range of fitted wall and base units with space for appliances. Space for dining table.