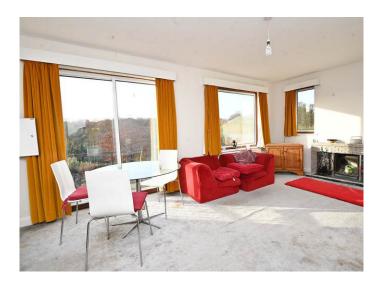

#### SITTING ROOM

A spacious reception room with windows and glazed doors overlooking the garden with spectacular views beyond.