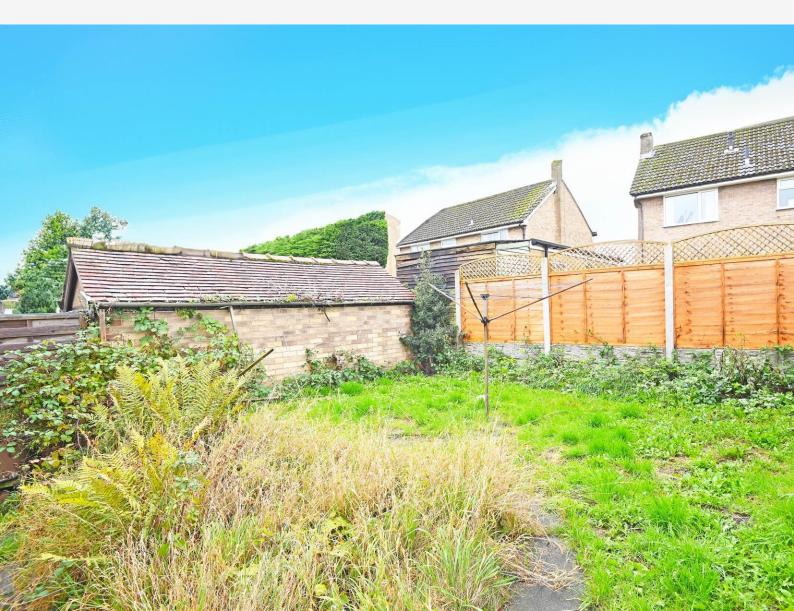

### **OUTSIDE**

A drive provides parking and leads to a garage. There is a rear garden with lawn.

Tenure - Freehold

**Council Tax Band** - D

Total Area: 103.0 m² ... 1108 ft² (excluding lean-to extension)
All measurements are approximate and for display purposes only.
No liability is accepted by either the agency or Box Property Solutions Ltd as to the exact measurements of the rooms.
Box Property Solutions Ltd retains the copyright on this plan and allows agents to use it with agreed permission.