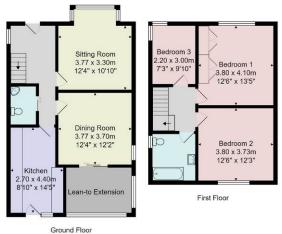

### **OUTSIDE**

A drive provides parking and leads to a garage. There is a rear garden with lawn.

Tenure - Freehold

**Council Tax Band** - D

Total Area: 103.0 m² ... 1108 ft² (excluding lean-to extension)
All measurements are approximate and for display purposes only.
No liability is accepted by either the agency or Box Property Solutions Ltd as to the exact measurements of the rooms.
Box Property Solutions Ltd retains the copyright on this plan and allows agents to use it with agreed permission.