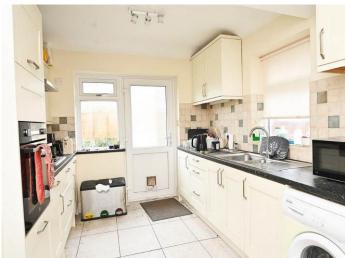

#### **KITCHEN**

With fitted units, gas hob, and oven. Space and plumbing for appliances.