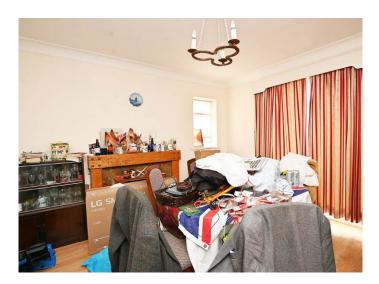

### **SITTING ROOM**

A spacious reception room with bay window and fireplace with electric fire.

### **DINING ROOM**

A further good-sized reception room.