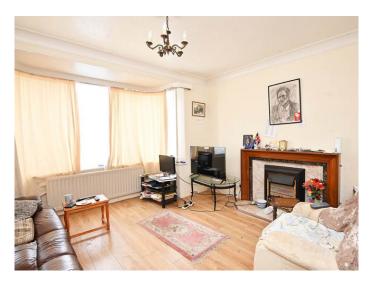

### **SITTING ROOM**

A spacious reception room with bay window and fireplace with electric fire.