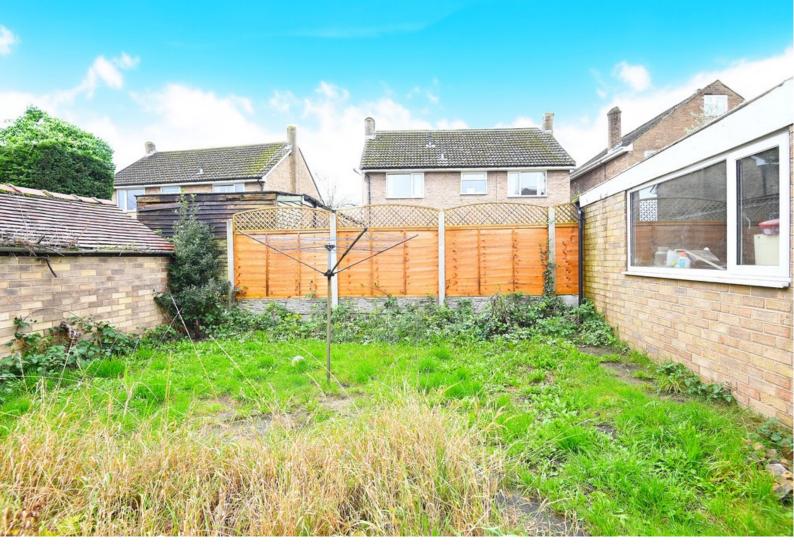

### **OUTSIDE**

A drive provides parking and leads to a garage. There is a rear garden with lawn.

Tenure - Freehold

**Council Tax Band** - D

Total Area: 103.0 m² ... 1108 ft² (excluding lean-to extension)
All measurements are approximate and for display purposes only.
No liability is accepted by either the agency or Box Property Solutions Ltd as to the exact measurements of the rooms.
Box Property Solutions Ltd retains the copyright on this plan and allows agents to use it with agreed permission.