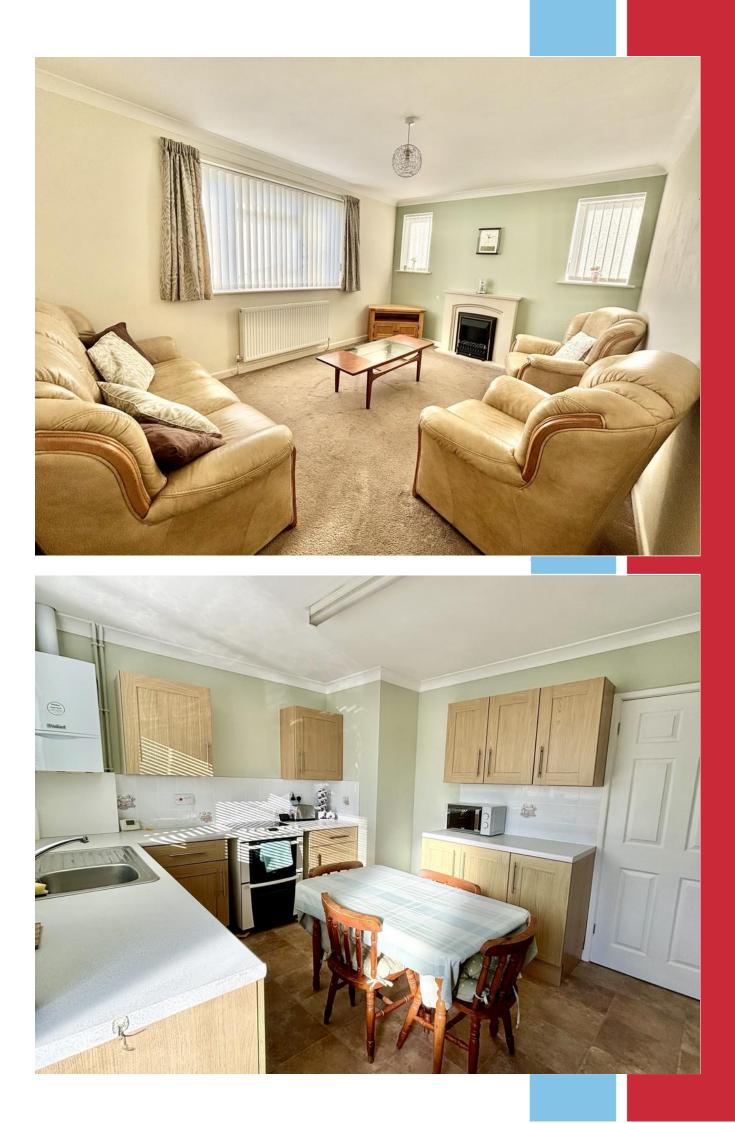

The accommodation comprises of a reception hall with generous storage, a lounge, kitchen/breakfast room, two double bedrooms and a modern bathroom with separate shower cubicle. A particular feature of the bungalow is the external space with a driveway providing off road parking for numerous vehicles leading to the larger than average garage with electric door. The rear garden is of a particularly large size being predominantly laid to lawn with a number of established trees and shrubs and enjoying a large degree of privacy.