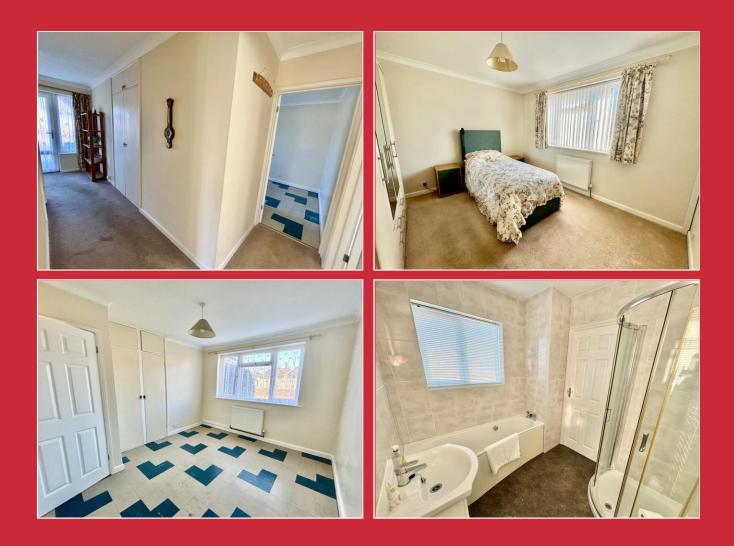

The accommodation comprises of a reception hall with generous storage, a lounge, kitchen/breakfast room, two double bedrooms and a modern bathroom with separate shower cubicle. A particular feature of the bungalow is the external space with a driveway providing off road parking for numerous vehicles leading to the larger than average garage with electric door. The rear garden is of a particularly large size being predominantly laid to lawn with a number of established trees and shrubs and enjoying a large degree of privacy.