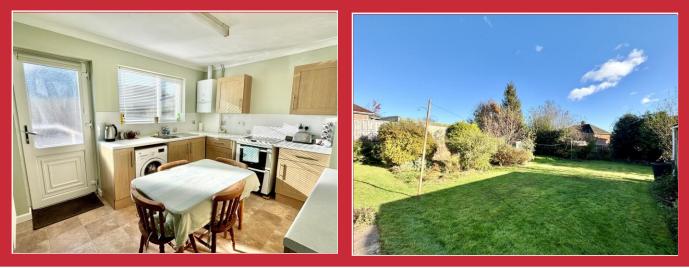

The accommodation comprises of a reception hall with generous storage, a lounge, kitchen/breakfast room, two double bedrooms and a modern bathroom with separate shower cubicle. A particular feature of the bungalow is the external space with a driveway providing off road parking for numerous vehicles leading to the larger than average garage with electric door. The rear garden is of a particularly large size being predominantly laid to lawn with a number of established trees and shrubs and enjoying a large degree of privacy.