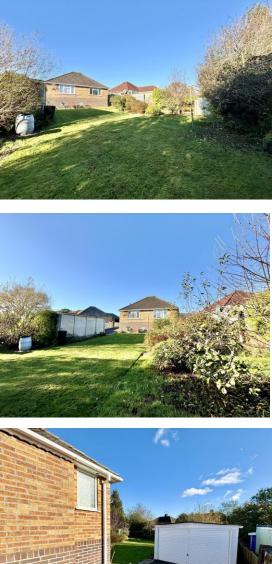

The accommodation comprises of a reception hall with generous storage, a lounge, kitchen/breakfast room, two double bedrooms and a modern bathroom with separate shower cubicle. A particular feature of the bungalow is the external space with a driveway providing off road parking for numerous vehicles leading to the larger than average garage with electric door. The rear garden is of a particularly large size being predominantly laid to lawn with a number of established trees and shrubs and enjoying a large degree of privacy.

Within the road a number of neighbouring properties have undergone extensions and due to size of the plot the bungalow lends itself to further improvement subject to the usual planning permissions.