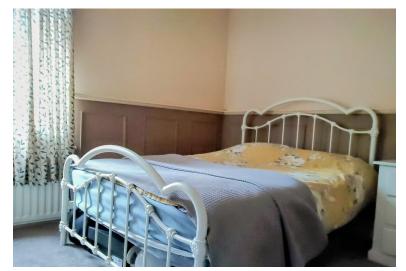

### **BEDROOM ONE**

12' 9" x 12' 4" (3.89m x 3.76m) Double bedroom with UPVC window and central heating radiator.