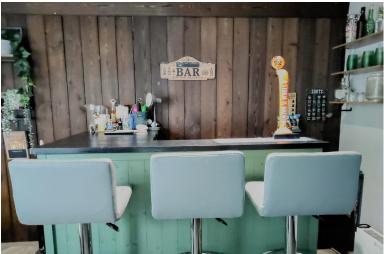

#### **MANSHED**

24'  $8'' \times 9' \ 8'' \ (7.52m \times 2.95m)$  Located at the rear of the property with a spacious living area and bar, kitchenette and WC.