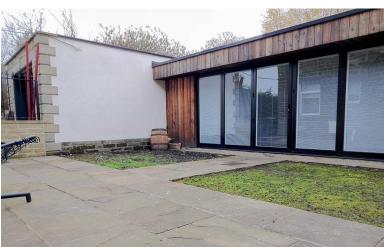

#### **MANSHED**

24'  $8'' \times 9' \ 8'' \ (7.52m \times 2.95m)$  Located at the rear of the property with a spacious living area and bar, kitchenette and WC.