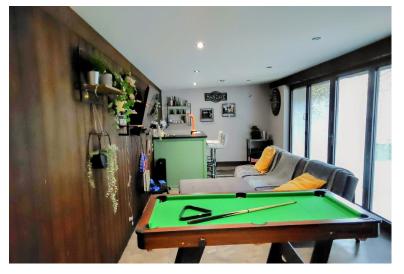

#### **MANSHED**

24'  $8'' \times 9' \ 8'' \ (7.52m \times 2.95m)$  Located at the rear of the property with a spacious living area and bar, kitchenette and WC.