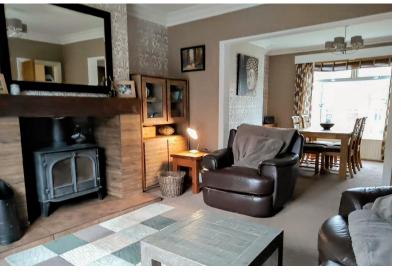

## LIVING ROOM

13' 92" x 13' 01" (6.3m x 3.99m) Open plan living room / dining area with log burner, upvc patio doors leading to the back garden. Gas central heating radiator.

### **DINING AREA**

12' 98" x 12' 24" (6.15m x 4.27m) Open plan to living room. Gas central heating radiator. UPVC window.