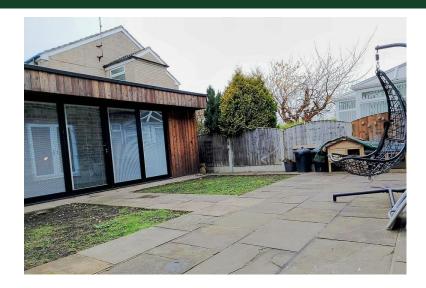

#### **MANSHED**

24'  $8'' \times 9' \ 8'' \ (7.52m \times 2.95m)$  Located at the rear of the property with a spacious living area and bar, kitchenette and WC.