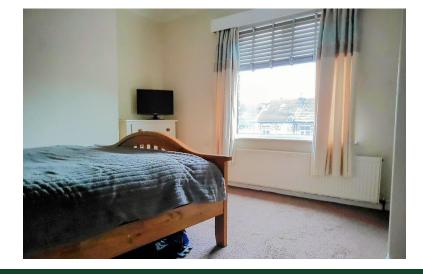

#### BFDROOM TWO

13' 1" x 9' 3" (3.99m x 2.82m) Double bedroom with UPVC window and central heating radiator.

#### BEDROOM THREE

9' 8" x 8' 4" (2.95m x 2.54m) Double bedroom with UPVC window and central heating radiator.