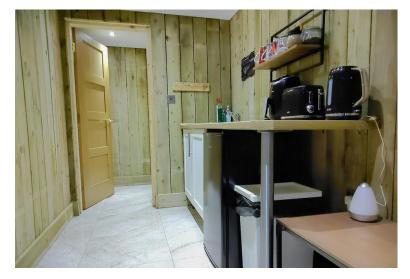

#### **MANSHED**

24'  $8'' \times 9' \ 8'' \ (7.52m \times 2.95m)$  Located at the rear of the property with a spacious living area and bar, kitchenette and WC.