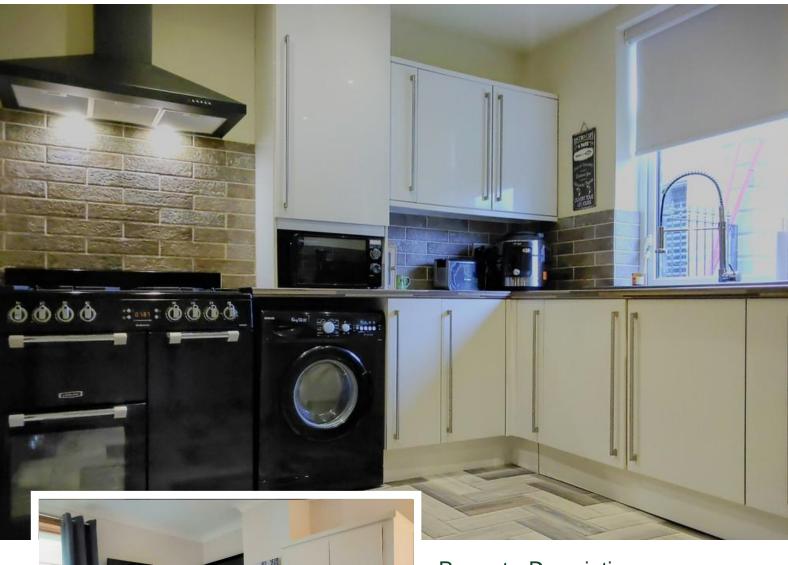

#### **KITCHEN**

11' 78" x 13' 22" (5.33m x 4.52m) Modern fitted kitchen with open plan pantry area giving a little more space for necessities.