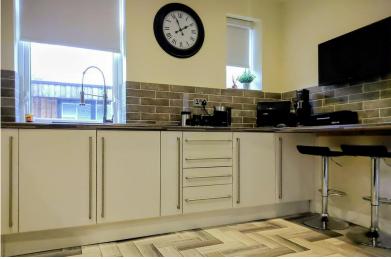

#### **KITCHEN**

11' 78" x 13' 22" (5.33m x 4.52m) Modern fitted kitchen with open plan pantry area giving a little more space for necessities.