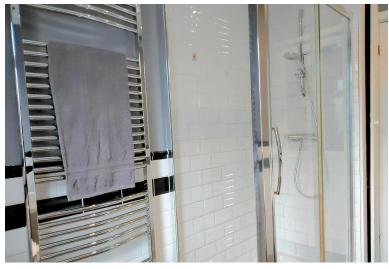

### **BATHROOM**

9' 5" x 7' 12" (2.87m x 2.44m) Four piece suite with bath, walk in shower, WC and hand wash basin