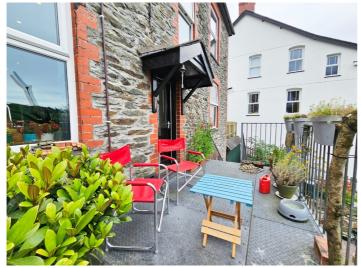

# Bryndolen, Eglwysfach, SY20 8SX

**RECEPTION HALLWAY** 

Pine flooring. Wall mounted radiator. Rear door out onto steel **BALCONY** 

**TOILET** 

Pedestal wash hand basin. Low flush WC. White tiling. Pine floor.

#### **SERVICES**

The garden is enclosed by wooden fencing with various mature shrubs and trees. Side access to the front of the house.

Electric connected, power points. Built in storage cupboards.

Mains electric & water. Private drainage. Full oil central heating.