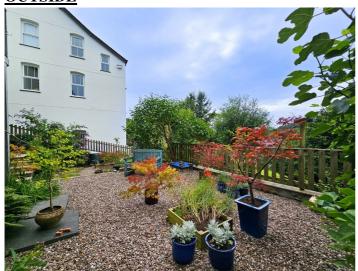

#### **SERVICES**

The garden is enclosed by wooden fencing with various mature shrubs and trees. Side access to the front of the house.

Electric connected, power points. Built in storage cupboards.

Mains electric & water. Private drainage. Full oil central heating.