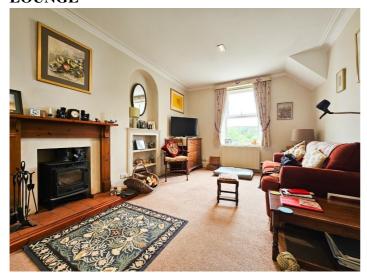

## **LOUNGE**

### 17' 11" x 11' 8" (5.47m x 3.58m)

Wooden mantelpiece surround on raised tiled hearth housing log burner. Double-glazed sash window to front elevation and double-glazed window to rear elevation. Moulded cornice.