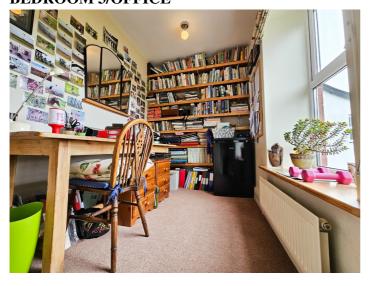

#### KITCHEN/DINER

FIRST FLOOR

**LANDING** 

**BEDROOM 3/OFFICE** 

17' 10" x 10' 1" (5.45m x 3.08m) Oak panelled doors to fitted base and wall units, wine rack. Inset stainless steel 4 ring LPG hob with electric oven under and stainless steel extractor over. 1 ½ single drainer stainless steel sink. Plumbing for dishwasher. Space for fridge/freezer. Wall mounted radiator to kitchen. Laminate floor.

Fitted wood burner to dining area.

Large picture window with breathtaking views. Access to loft.

7' 7" x 8' 0" (2.32m x 2.45m)

Small wall-mounted radiator. Wooden bookcase shelving. Storage area with shelving and cupboard above. Double-glazed window to rear elevation.