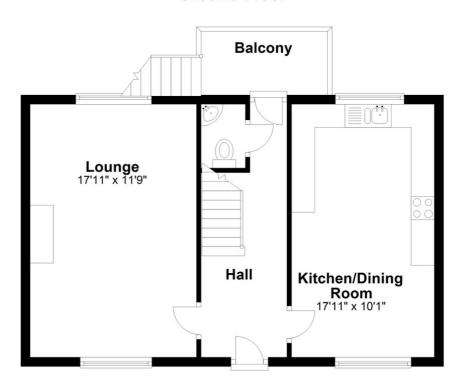

# Bryndolen, Eglwysfach, SY20 8SX

**RECEPTION HALLWAY** 

Pine flooring. Wall mounted radiator. Rear door out onto steel **BALCONY** 

**TOILET** 

Pedestal wash hand basin. Low flush WC. White tiling. Pine floor.

## **LOUNGE**

### 17' 11" x 11' 8" (5.47m x 3.58m)

Wooden mantelpiece surround on raised tiled hearth housing log burner. Double-glazed sash window to front elevation and double-glazed window to rear elevation. Moulded cornice.

#### KITCHEN/DINER

FIRST FLOOR

**LANDING** 

**BEDROOM 3/OFFICE** 

17' 10" x 10' 1" (5.45m x 3.08m) Oak panelled doors to fitted base and wall units, wine rack. Inset stainless steel 4 ring LPG hob with electric oven under and stainless steel extractor over. 1 ½ single drainer stainless steel sink. Plumbing for dishwasher. Space for fridge/freezer. Wall mounted radiator to kitchen. Laminate floor.

# **Ground Floor**