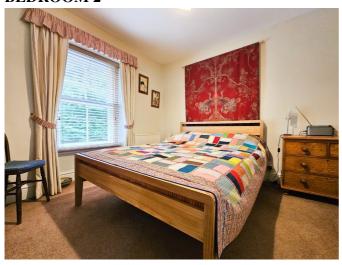

**BEDROOM 1** 

15' 0" x 9' 10" (4.58m x 3.02m)
Spacious master bedroom having two wall mounted radiator. Two double-glazed sash windows to front elevation.

**BEDROOM 2** 

11' 2" x 10' 11" (3.42m x 3.34m)
Wall mounted radiator. Double-glazed window to front elevation.