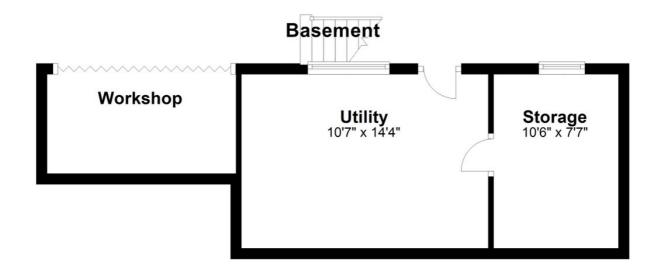

#### **BASEMENT**

#### **UTILITY ROOM**

STORAGE AREA

### Accessed via back garden

### 10' 6" x 14' 4" (3.22m x 4.38m)

Grey tiled floor. Grey wooden base units. Stainless steel sink with mixer tap. Space & plumbing for washing machine plus space for other white good. Wall mounted radiator. Double-glazed window to rear elevation. Steps to:-

## 10' 6" x 5' 11" (3.21m x 1.81m)

Eurostar oil central heating boiler. Small window to rear elevation.

#### **OUTSIDE**

WORKSHOP