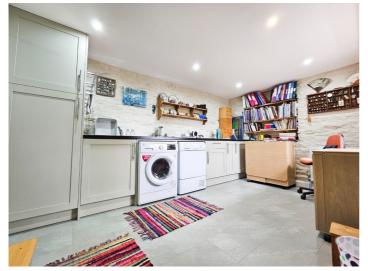

#### **UTILITY ROOM**

STORAGE AREA

### 10' 6" x 14' 4" (3.22m x 4.38m)

Grey tiled floor. Grey wooden base units. Stainless steel sink with mixer tap. Space & plumbing for washing machine plus space for other white good. Wall mounted radiator. Double-glazed window to rear elevation. Steps to:-