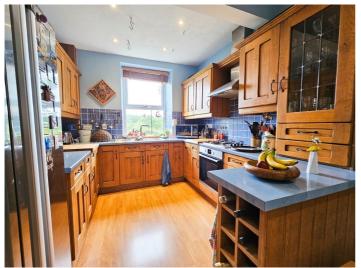

#### KITCHEN/DINER

FIRST FLOOR

**LANDING** 

**BEDROOM 3/OFFICE** 

17' 10" x 10' 1" (5.45m x 3.08m) Oak panelled doors to fitted base and wall units, wine rack. Inset stainless steel 4 ring LPG hob with electric oven under and stainless steel extractor over. 1 ½ single drainer stainless steel sink. Plumbing for dishwasher. Space for fridge/freezer. Wall mounted radiator to kitchen. Laminate floor.