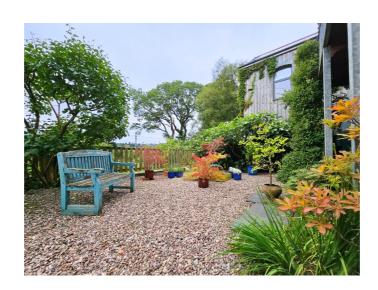

#### **SERVICES**

The garden is enclosed by wooden fencing with various mature shrubs and trees. Side access to the front of the house.

Electric connected, power points. Built in storage cupboards.

Mains electric & water. Private drainage. Full oil central heating.