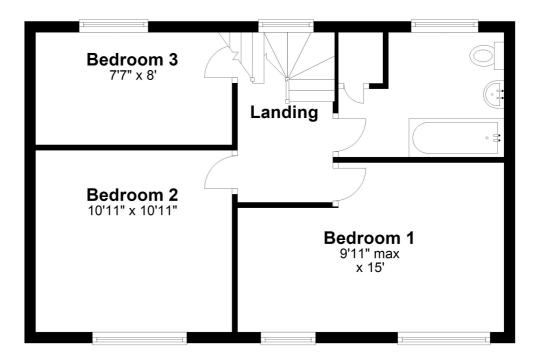

Fitted wood burner to dining area.

Large picture window with breathtaking views. Access to loft.

7' 7" x 8' 0" (2.32m x 2.45m)

Small wall-mounted radiator. Wooden bookcase shelving. Storage area with shelving and cupboard above. Double-glazed window to rear elevation.

#### **SHOWER ROOM**

White 3-piece suite comprising large walk-in shower cubicle, fully tiled. Corner low flush WC: Pedestal wash hand basin. Chrome towel rail. Fitted airing cupboard housing insulated cylinder.

**BEDROOM 1** 

15' 0" x 9' 10" (4.58m x 3.02m)
Spacious master bedroom having two wall mounted radiator. Two double-glazed sash windows to front elevation.

**BEDROOM 2** 

11' 2" x 10' 11" (3.42m x 3.34m)
Wall mounted radiator. Double-glazed window to front elevation.

# **First Floor**

Floor layout plan for illustration purposes only. Whilst every attempt has been made to ensure the accuracy, all measurements are approximate and no responsibility is taken for errors and omissions.