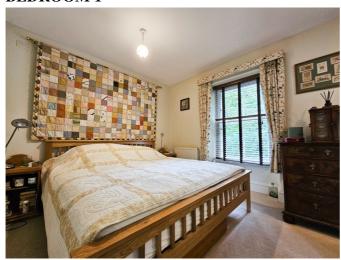

**BEDROOM 1** 

15' 0" x 9' 10" (4.58m x 3.02m)
Spacious master bedroom having two wall mounted radiator. Two double-glazed sash windows to front elevation.

**BEDROOM 2** 

11' 2" x 10' 11" (3.42m x 3.34m)
Wall mounted radiator. Double-glazed window to front elevation.