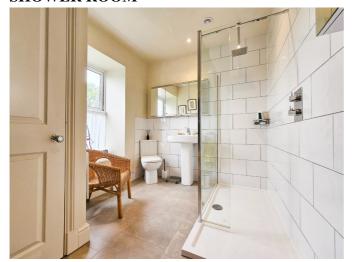

#### **SHOWER ROOM**

White 3-piece suite comprising large walk-in shower cubicle, fully tiled. Corner low flush WC: Pedestal wash hand basin. Chrome towel rail. Fitted airing cupboard housing insulated cylinder.