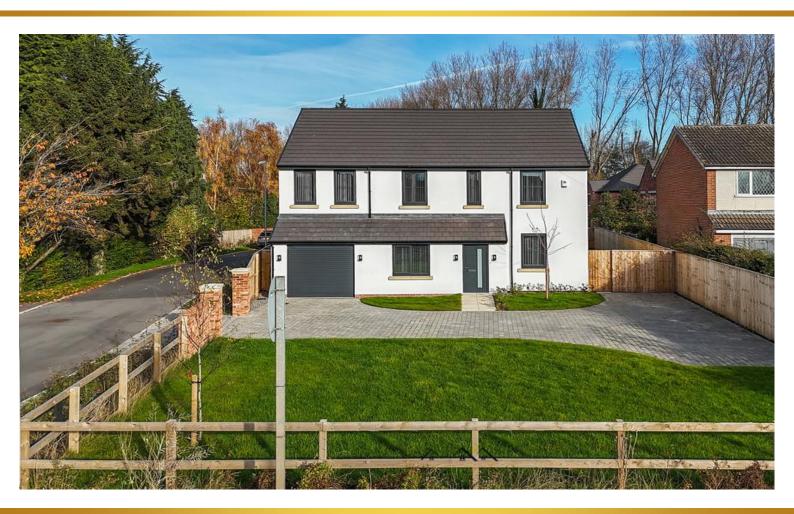

## 61 Retford Road | Blyth | Worksop | S81 8EY

£450,000

Bell & Co Estates are delighted to present this stunning, renovated four-bedroom detached home in the heart of Blyth, Worksop. The property opens with a welcoming entrance hallway leading to two versatile reception rooms, each on opposite sides of the hallway, providing ample space for a variety of uses. Double oak doors in each reception room lead into the heart of the home: a stunning open-plan kitchen and dining area with Bifolding doors that open up to the rear garden, creating a seamless blend of indoor and outdoor living. The bespoke kitchen is fitted with integrated appliances, a breakfast bar, and extensive worktop and cupboard space—ideal for families and entertaining. The kitchen area also features a separate utility room designed for all laundry needs and a downstairs WC for added convenience. Access to the integral garage is available through the utility area, housing the electric fuse board and providing valuable storage. The first floor comprises four spacious bedrooms. Two of the bedrooms are fitted with walk-through wardrobes complete with dressing tables and luxurious ensuites featuring walk-in shower cubicles, wash basins, and WCs. An additional double bedroom includes fitted wardrobes and a dressing table for added functionality. The family bathroom is finished with a high-end feel, featuring a walk-in shower, freestanding bath, wash basin, and WC. The property includes a partially boarded loft space, which houses a drop down loft ladder to provide easy access to the gas boiler and water cylinder. To the front of the property, a large open driveway is bordered by new fencing and features a grassed area and shrubs for enhanced privacy. A dusk-till-dawn lighting system surrounds the property, and an electric car charger adds modern convenience. Side gate access leads to the rear, which boasts a spacious patio area and an extensive grassed section—perfect for outdoor entertaining or family gatherings.