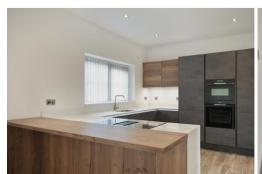

## 61 Retford Road | Blyth | Worksop | S81 8EY

£450,000

Bell & Co Estates are delighted to present this stunning, renovated four-bedroom detached home in the heart of Blyth, Worksop. The property opens with a welcoming entrance hallway leading to two versatile reception rooms, each on opposite sides of the hallway, providing ample space for a variety of uses. Double oak doors in each reception room lead into the heart of the home: a stunning open-plan kitchen and dining area with Bifolding doors that open up to the rear garden, creating a seamless blend of indoor and outdoor living. The bespoke kitchen is fitted with integrated appliances, a breakfast bar, and extensive worktop and cupboard space—ideal for families and entertaining. The kitchen area also features a separate utility room designed for all laundry needs and a downstairs WC for added convenience. Access to the integral garage is available through the utility area, housing the electric fuse board and providing valuable storage. The first floor comprises four spacious bedrooms. Two of the bedrooms are fitted with walk-through wardrobes complete with dressing tables and luxurious ensuites featuring walk-in shower cubicles, wash basins, and WCs. An additional double bedroom includes fitted wardrobes and a dressing table for added functionality. The family bathroom is finished with a high-end feel, featuring a walk-in shower, freestanding bath, wash basin, and WC. The property includes a partially boarded loft space, which houses a drop down loft ladder to provide easy access to the gas boiler and water cylinder. To the front of the property, a large open driveway is bordered by new fencing and features a grassed area and shrubs for enhanced privacy. A dusk-till-dawn lighting system surrounds the property, and an electric car charger adds modern convenience. Side gate access leads to the rear, which boasts a spacious patio area and an extensive grassed section—perfect for outdoor entertaining or family gatherings.