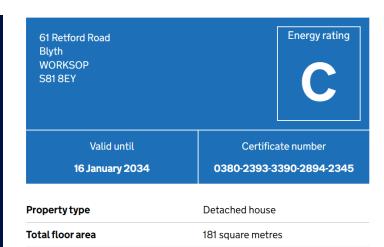

## 61 Retford Road | Blyth | Worksop | S81 8EY

£450,000

Bell & Co Estates are delighted to present this stunning, renovated four-bedroom detached home in the heart of Blyth, Worksop. The property opens with a welcoming entrance hallway leading to two versatile reception rooms, each on opposite sides of the hallway, providing ample space for a variety of uses. Double oak doors in each reception room lead into the heart of the home: a stunning open-plan kitchen and dining area with Bifolding doors that open up to the rear garden, creating a seamless blend of indoor and outdoor living. The bespoke kitchen is fitted with integrated appliances, a breakfast bar, and extensive worktop and cupboard space—ideal for families and entertaining. The kitchen area also features a separate utility room designed for all laundry needs and a downstairs WC for added convenience. Access to the integral garage is available through the utility area, housing the electric fuse board and providing valuable storage. The first floor comprises four spacious bedrooms. Two of the bedrooms are fitted with walk-through wardrobes complete with dressing tables and luxurious ensuites featuring walk-in shower cubicles, wash basins, and WCs. An additional double bedroom includes fitted wardrobes and a dressing table for added functionality. The family bathroom is finished with a high-end feel, featuring a walk-in shower, freestanding bath, wash basin, and WC. The property includes a partially boarded loft space, which houses a drop down loft ladder to provide easy access to the gas boiler and water cylinder. To the front of the property, a large open driveway is bordered by new fencing and features a grassed area and shrubs for enhanced privacy. A dusk-till-dawn lighting system surrounds the property, and an electric car charger adds modern convenience. Side gate access leads to the rear, which boasts a spacious patio area and an extensive grassed section—perfect for outdoor entertaining or family gatherings.