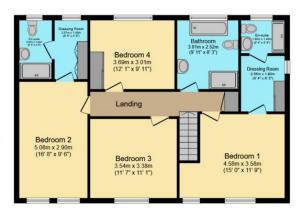

## 61 Retford Road | Blyth | Worksop | S81 8EY

£450,000

Bell & Co Estates are delighted to present this stunning, renovated four-bedroom detached home in the heart of Blyth, Worksop. The property opens with a welcoming entrance hallway leading to two versatile reception rooms, each on opposite sides of the hallway, providing ample space for a variety of uses. Double oak doors in each reception room lead into the heart of the home: a stunning open-plan kitchen and dining area with Bifolding doors that open up to the rear garden, creating a seamless blend of indoor and outdoor living. The bespoke kitchen is fitted with integrated appliances, a breakfast bar, and extensive worktop and cupboard space—ideal for families and entertaining. The kitchen area also features a separate utility room designed for all laundry needs and a downstairs WC for added convenience. Access to the integral garage is available through the utility area, housing the electric fuse board and providing valuable storage. The first floor comprises four spacious bedrooms. Two of the bedrooms are fitted with walk-through wardrobes complete with dressing tables and luxurious ensuites featuring walk-in shower cubicles, wash basins, and WCs. An additional double bedroom includes fitted wardrobes and a dressing table for added functionality. The family bathroom is finished with a high-end feel, featuring a walk-in shower, freestanding bath, wash basin, and WC. The property includes a partially boarded loft space, which houses a drop down loft ladder to provide easy access to the gas boiler and water cylinder. To the front of the property, a large open driveway is bordered by new fencing and features a grassed area and shrubs for enhanced privacy. A dusk-till-dawn lighting system surrounds the property, and an electric car charger adds modern convenience. Side gate access leads to the rear, which boasts a spacious patio area and an extensive grassed section—perfect for outdoor entertaining or family gatherings.

Floor area 100.3 m<sup>2</sup> (1,079 sq.ft.)

Floor area 89.7 m² (966 sq.ft.)

TOTAL: 190.0 m<sup>2</sup> (2,045 sq.ft.)

This floor plan is for illustrative purposes only. It is not drawn to scale. Any measurements, floor areas (including any total floor area), openings and orientations are approximate. No details are guaranteed, they cannot be relied upon for any purpose and do not form any part of any agreement. No liability is taken for any error, omission or misstatement. A party must rely upon its own inspector(s). Powered by www.Propertybox.io