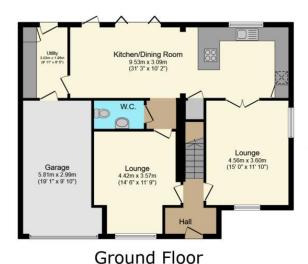

## 61 Retford Road | Blyth | Worksop | S81 8EY

£450,000

Bell & Co Estates are delighted to present this stunning, renovated four-bedroom detached home in the heart of Blyth, Worksop. The property opens with a welcoming entrance hallway leading to two versatile reception rooms, each on opposite sides of the hallway, providing ample space for a variety of uses. Double oak doors in each reception room lead into the heart of the home: a stunning open-plan kitchen and dining area with Bifolding doors that open up to the rear garden, creating a seamless blend of indoor and outdoor living. The bespoke kitchen is fitted with integrated appliances, a breakfast bar, and extensive worktop and cupboard space—ideal for families and entertaining. The kitchen area also features a separate utility room designed for all laundry needs and a downstairs WC for added convenience. Access to the integral garage is available through the utility area, housing the electric fuse board and providing valuable storage. The first floor comprises four spacious bedrooms. Two of the bedrooms are fitted with walk-through wardrobes complete with dressing tables and luxurious ensuites featuring walk-in shower cubicles, wash basins, and WCs. An additional double bedroom includes fitted wardrobes and a dressing table for added functionality. The family bathroom is finished with a high-end feel, featuring a walk-in shower, freestanding bath, wash basin, and WC. The property includes a partially boarded loft space, which houses a drop down loft ladder to provide easy access to the gas boiler and water cylinder. To the front of the property, a large open driveway is bordered by new fencing and features a grassed area and shrubs for enhanced privacy. A dusk-till-dawn lighting system surrounds the property, and an electric car charger adds modern convenience. Side gate access leads to the rear, which boasts a spacious patio area and an extensive grassed section—perfect for outdoor entertaining or family gatherings.

Floor area 100.3 m<sup>2</sup> (1,079 sq.ft.)

Floor area 89.7 m² (966 sq.ft.)

TOTAL: 190.0 m<sup>2</sup> (2,045 sq.ft.)

This floor plan is for illustrative purposes only. It is not drawn to scale. Any measurements, floor areas (including any total floor area), openings and orientations are approximate. No details are guaranteed, they cannot be relied upon for any purpose and do not form any part of any agreement. No liability is taken for any error, omission or misstatement. A party must rely upon its own inspector(s). Powered by www.Propertybox.io