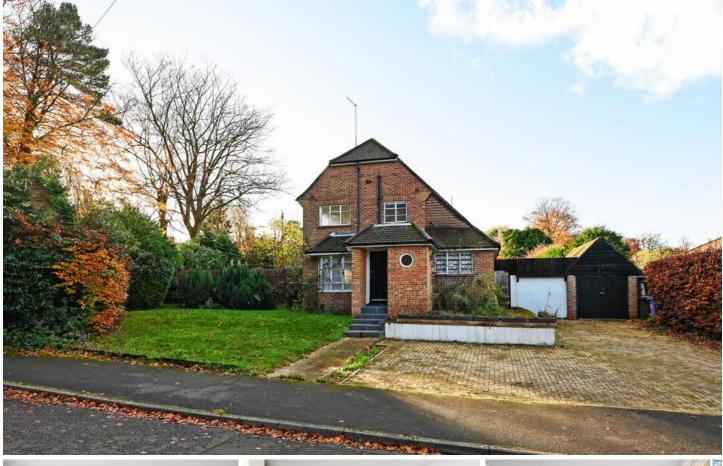

\*\* NO ONW ARD CHAIN\*\* Nestled in one of the most desirable roads in Blackwater this property offers fantastic scope for any incoming purchaser to substantially enlarge/ improve subject to planning permission. Occupying a generous comer plot means that there is a very spacious wrap around garden which is screened by hedges around the perimeter offering complete privacy, at the front of the property there is driveway parking for several cars and a detached garage. This family home has been subject to recent refurbishment inside and already offers ample living space. Downstairs consists of two reception rooms, kitchen/breakfast room, conservatory and downstairs cloakroom. Upstairs there are two well proportioned double bedrooms, snug single bedroom and a modern and refitted bathroom. The property is also located on the fringe of Hawley common offering great countryside walks as well as being walking distance to great local schools, shops and other amenities.