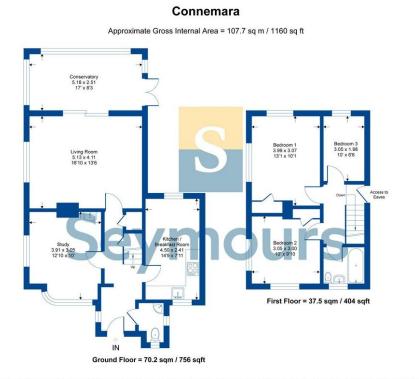

## **Property Details**

- 🛏 3 bedrooms
- 💻 1 baths
- 匪 EPC Rating TBC
- 1160 sqft
- ➡ Black water Station (0.6 miles)
- NO ONWARD CHAIN
- Huge Potential to Extend STPP
- Generous Corner Plot
- Off Road Parking for Several Cars
- Wrap Around Garden
- Detached Garage
- Kitchen/ Breakfast Room
- Two Reception Rooms
- Downstairs Cloak room

\*\* NO ONW ARD CHAIN\*\* Nestled in one of the most desirable roads in Blackwater this property offers fantastic scope for any incoming purchaser to substantially enlarge/ improve subject to planning permission. Occupying a generous comer plot means that there is a very spacious wrap around garden which is screened by hedges around the perimeter offering complete privacy, at the front of the property there is driveway parking for several cars and a detached garage. This family home has been subject to recent refurbishment inside and already offers ample living space. Downstairs consists of two reception rooms, kitchen/breakfast room, conservatory and downstairs cloakroom. Upstairs there are two well proportioned double bedrooms, snug single bedroom and a modern and refitted bathroom. The property is also located on the fringe of Hawley common offering great countryside walks as well as being walking distance to great local schools, shops and other amenities.

## 01276 534100 / james@seymours-blackwater.co.uk

Whilst every attempt has been made to ensure the accuracy or the floor plan contained here, measurements of doors, windows, rooms and any other items are approximate and no responsibility is taken for any error, omission or mis-statement. This plan is for illustrative purposes only and should be used as such by any prospective purchaser.