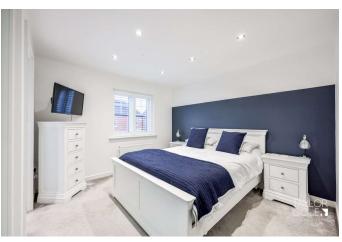

# FIRST FLOOR

The first-floor landing leads to three well-proportioned bedrooms. The master bedroom is complete with bespoke fitted wardrobes, ceiling downlights, and an impressive luxury en-suite featuring a walk-in shower unit. Two additional bedrooms, situated to the rear, offer versatility for family members, guests, or home office use. The family bathroom, also accessed from the landing, is elegantly designed and fitted with modern fixtures.

BEDROOM ONE 13' 9" x 10' 3" (4.19m x 3.12m)

BEDROOM ONE EN-SUITE 7' 6" x 5' 5" (2.29m x 1.65m)

BEDROOM TWO 8' 9" x 9' 6" (2.67m x 2.9m)

BEDROOM THREE 9' 6" x 6' 3" (2.9m x 1.91m)

FAMILY BATHROOM 6' 1" x 5' 5" (1.85m x 1.65m)