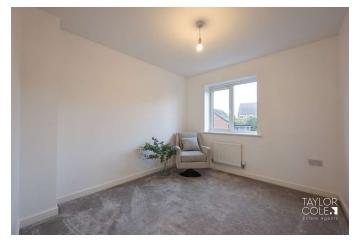

# FIRST FLOOR

The first-floor landing leads to three well-proportioned bedrooms. The master bedroom is complete with bespoke fitted wardrobes, ceiling downlights, and an impressive luxury en-suite featuring a walk-in shower unit. Two additional bedrooms, situated to the rear, offer versatility for family members, guests, or home office use. The family bathroom, also accessed from the landing, is elegantly designed and fitted with modern fixtures.

BEDROOM ONE 13' 9" x 10' 3" (4.19m x 3.12m)

BEDROOM ONE EN-SUITE 7' 6" x 5' 5" (2.29m x 1.65m)

BEDROOM TWO 8' 9" x 9' 6" (2.67m x 2.9m)

BEDROOM THREE 9' 6" x 6' 3" (2.9m x 1.91m)

FAMILY BATHROOM 6' 1" x 5' 5" (1.85m x 1.65m)