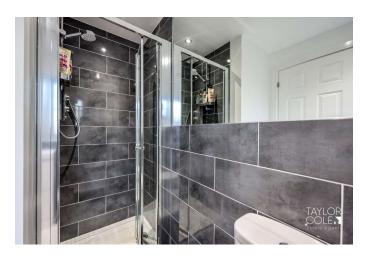

# FIRST FLOOR

The first-floor landing leads to three well-proportioned bedrooms. The master bedroom is complete with bespoke fitted wardrobes, ceiling downlights, and an impressive luxury en-suite featuring a walk-in shower unit. Two additional bedrooms, situated to the rear, offer versatility for family members, guests, or home office use. The family bathroom, also accessed from the landing, is elegantly designed and fitted with modern fixtures.

BEDROOM ONE 13' 9" x 10' 3" (4.19m x 3.12m)

BEDROOM ONE EN-SUITE 7' 6" x 5' 5" (2.29m x 1.65m)

BEDROOM TWO 8' 9" x 9' 6" (2.67m x 2.9m)

BEDROOM THREE 9' 6" x 6' 3" (2.9m x 1.91m)

FAMILY BATHROOM 6' 1" x 5' 5" (1.85m x 1.65m)