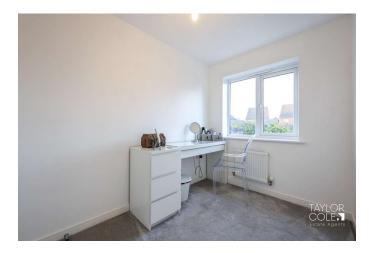

# FIRST FLOOR

The first-floor landing leads to three well-proportioned bedrooms. The master bedroom is complete with bespoke fitted wardrobes, ceiling downlights, and an impressive luxury en-suite featuring a walk-in shower unit. Two additional bedrooms, situated to the rear, offer versatility for family members, guests, or home office use. The family bathroom, also accessed from the landing, is elegantly designed and fitted with modern fixtures.

BEDROOM ONE 13' 9" x 10' 3" (4.19m x 3.12m)

BEDROOM ONE EN-SUITE 7' 6" x 5' 5" (2.29m x 1.65m)

BEDROOM TWO 8' 9" x 9' 6" (2.67m x 2.9m)

BEDROOM THREE 9' 6" x 6' 3" (2.9m x 1.91m)

FAMILY BATHROOM 6' 1" x 5' 5" (1.85m x 1.65m)