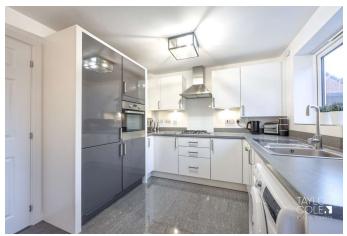

Beyond the living room, the open-plan kitchen and dining area is a true highlight. This contemporary space features a range of sleek wall and base units, integrated appliances, and stylish work surfaces. The dining section, perfectly positioned for family meals or entertaining, is enhanced by French doors that open directly to the rear garden. A discreet storage cupboard beneath the stairs offers additional practicality.