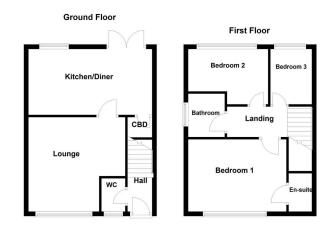

# **GROUND FLOOR**

Step into the welcoming entrance hall, featuring high-quality wood-effect flooring that continues seamlessly throughout the ground floor. The hall provides access to the guest cloakroom, which boasts modern fittings, and flows effortlessly into the superb living room. The living room impresses with its feature wall display complete with media units, a window overlooking the front aspect, and ample floor space for freestanding furniture.

Beyond the living room, the open-plan kitchen and dining area is a true highlight. This contemporary space features a range of sleek wall and base units, integrated appliances, and stylish work surfaces. The dining section, perfectly positioned for family meals or entertaining, is enhanced by French doors that open directly to the rear garden. A discreet storage cupboard beneath the stairs offers additional practicality.

LIVING ROOM 12' 4" x 17' 1" (3.76m x 5.21m)

KITCHEN / DINING AREA 15' 5" x 10' 4" (4.7m x 3.15m)

GUEST CLOAKROOM 4' 6" x 2' 7" (1.37m x 0.79m)

# FIRST FLOOR

The first-floor landing leads to three well-proportioned bedrooms. The master bedroom is complete with bespoke fitted wardrobes, ceiling downlights, and an impressive luxury en-suite featuring a walk-in shower unit. Two additional bedrooms, situated to the rear, offer versatility for family members, guests, or home office use. The family bathroom, also accessed from the landing, is elegantly designed and fitted with modern fixtures.

BEDROOM ONE 13' 9" x 10' 3" (4.19m x 3.12m)

BEDROOM ONE EN-SUITE 7' 6" x 5' 5" (2.29m x 1.65m)

BEDROOM TWO 8' 9" x 9' 6" (2.67m x 2.9m)

BEDROOM THREE 9' 6" x 6' 3" (2.9m x 1.91m)

FAMILY BATHROOM 6' 1" x 5' 5" (1.85m x 1.65m)

# GARAGE 19' 4" x 9' 9" (5.89m x 2.97m)