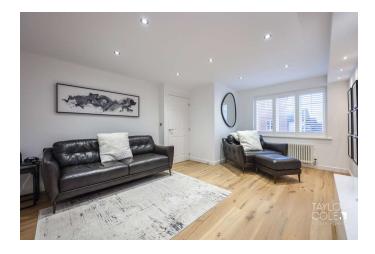

# **GROUND FLOOR**

Step into the welcoming entrance hall, featuring high-quality wood-effect flooring that continues seamlessly throughout the ground floor. The hall provides access to the guest cloakroom, which boasts modern fittings, and flows effortlessly into the superb living room. The living room impresses with its feature wall display complete with media units, a window overlooking the front aspect, and ample floor space for freestanding furniture.