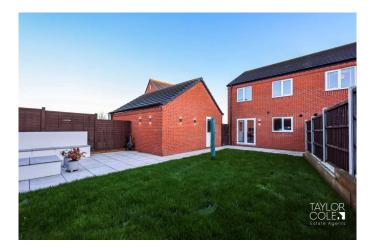

#### THE REAR

The landscaped rear garden has been thoughtfully designed to maximise outdoor living. Two distinct seating areas provide flexibility for relaxation and entertaining. The first, located just outside the kitchen's French doors, offers an ideal spot for al fresco dining, while the second patio area, positioned behind the garage, is framed by a rendered wall surround. A well-maintained lawn lies between the two seating areas, and timber fencing encloses the space, creating a secure and inviting atmosphere.