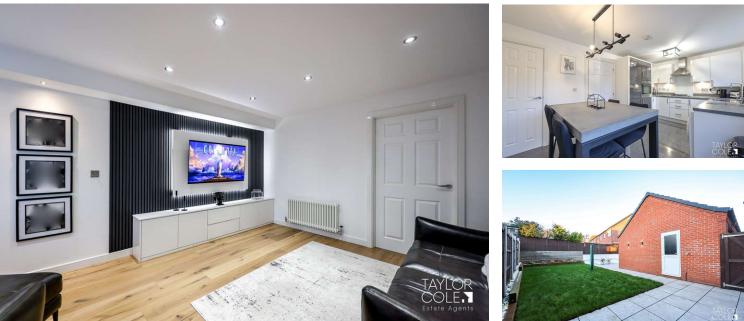

# **GROUND FLOOR**

Step into the welcoming entrance hall, featuring high-quality wood-effect flooring that continues seamlessly throughout the ground floor. The hall provides access to the guest cloakroom, which boasts modern fittings, and flows effortlessly into the superb living room. The living room impresses with its feature wall display complete with media units, a window overlooking the front aspect, and ample floor space for freestanding furniture.

Beyond the living room, the open-plan kitchen and dining area is a true highlight. This contemporary space features a range of sleek wall and base units, integrated appliances, and stylish work surfaces. The dining section, perfectly positioned for family meals or entertaining, is enhanced by French doors that open directly to the rear garden. A discreet storage cupboard beneath the stairs offers additional practicality.

#### THE REAR

The landscaped rear garden has been thoughtfully designed to maximise outdoor living. Two distinct seating areas provide flexibility for relaxation and entertaining. The first, located just outside the kitchen's French doors, offers an ideal spot for al fresco dining, while the second patio area, positioned behind the garage, is framed by a rendered wall surround. A well-maintained lawn lies between the two seating areas, and timber fencing encloses the space, creating a secure and inviting atmosphere.