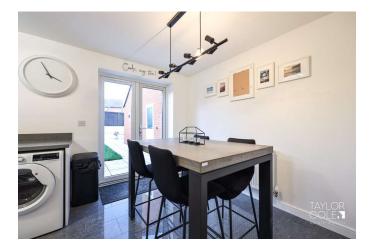

Beyond the living room, the open-plan kitchen and dining area is a true highlight. This contemporary space features a range of sleek wall and base units, integrated appliances, and stylish work surfaces. The dining section, perfectly positioned for family meals or entertaining, is enhanced by French doors that open directly to the rear garden. A discreet storage cupboard beneath the stairs offers additional practicality.

LIVING ROOM 12' 4" x 17' 1" (3.76m x 5.21m)

KITCHEN / DINING AREA 15' 5" x 10' 4" (4.7m x 3.15m)

GUEST CLOAKROOM 4' 6" x 2' 7" (1.37m x 0.79m)