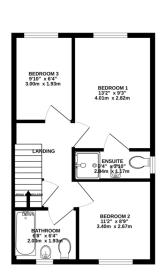

## Phillips George

GROUND FLOOR 423 sq.ft. (39.3 sq.m.) approx

1ST FLOOR 423 sq.ft. (39.3 sq.m.) approx.

TOTAL FLOOR AREA: 845 sq.ft. (78.5 sq.m.) approx. White every attempt has been make to ensure the accuracy of the floorplan contained here, measurement of doors, windows, rooms and any other times are approximate and no responsibility is taken for any error omission or rim-datement. This plan is no fluidative purpose only and should be used as such by any opposition purchasers.