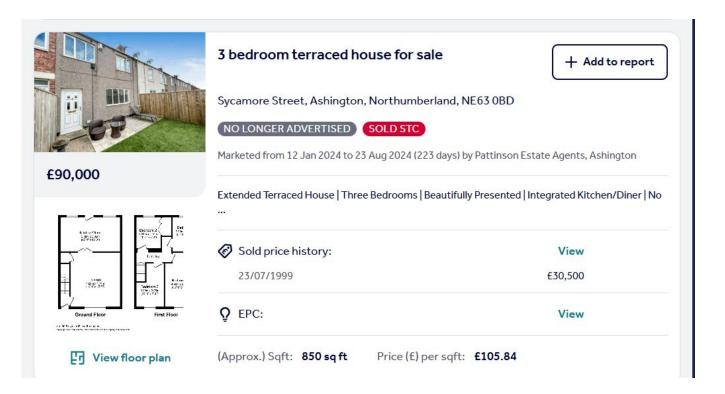

## Sale Comparables Report

This report shows comparable sold properties in the area using Land Registry sold information. There are comparable properties in the area selling for as much as £90,000.