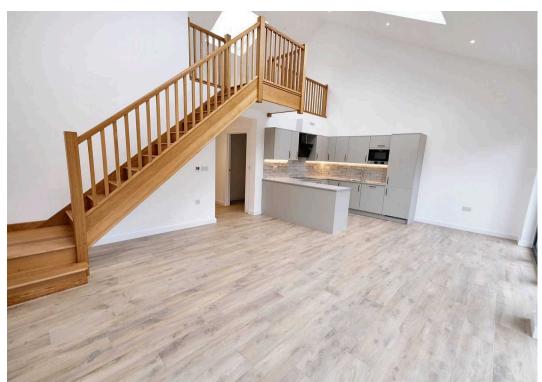

The property comprise of an open plan living area with a fully integrated kitchen and patio doors opening on to your sunny balcony. Two bedrooms, two bathrooms with one being En-suite and a utility room. Stairs from your living area up to the floor above which would make an ideal lounge with patio doors opening on to your roof garden. The property comes with 1 designated parking space and a private store with visitor parking.

#### Living

Great size modern open plan living area with a fully integrated kitchen. Patio doors opening on to your private balcony.

Additional snug area and utility room.