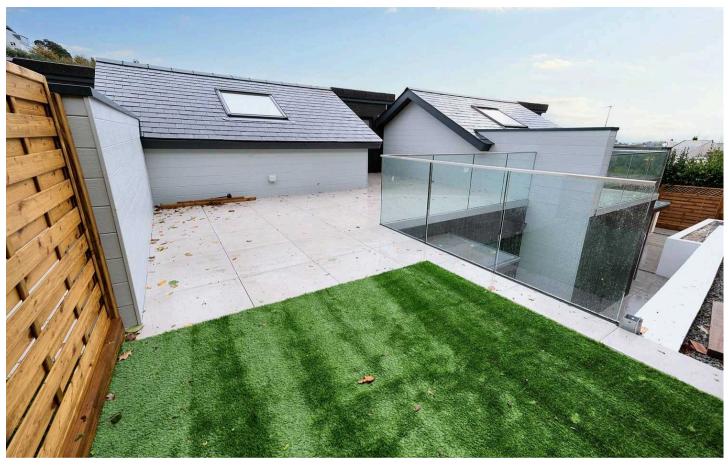

The property comprise of an open plan living area with a fully integrated kitchen and patio doors opening on to your sunny balcony. Two bedrooms, two bathrooms with one being En-suite and a utility room. Stairs from your living area up to the floor above which would make an ideal lounge with patio doors opening on to your roof garden. The property comes with 1 designated parking space and a private store with visitor parking.