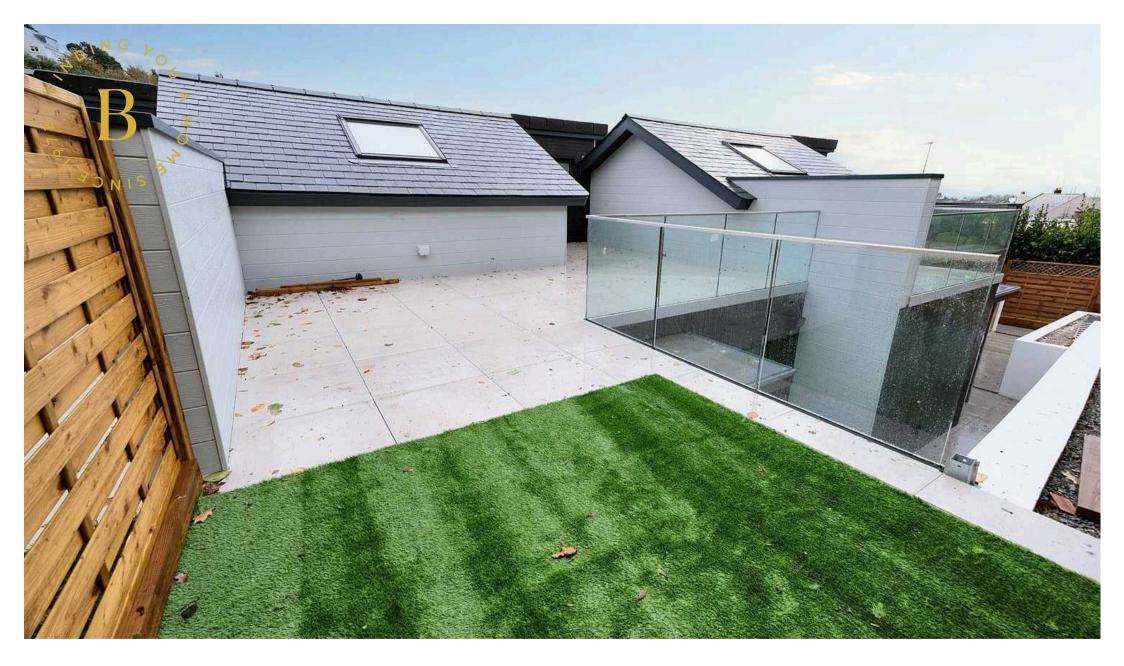

The property comprise of an open plan living area with a fully integrated kitchen and patio doors opening on to your sunny balcony. Two bedrooms, two bathrooms with one being En-suite and a utility room. Stairs from your living area up to the floor above which would make an ideal lounge with patio doors opening on to your roof garden. The property comes with 1 designated parking space and a private store with visitor parking.