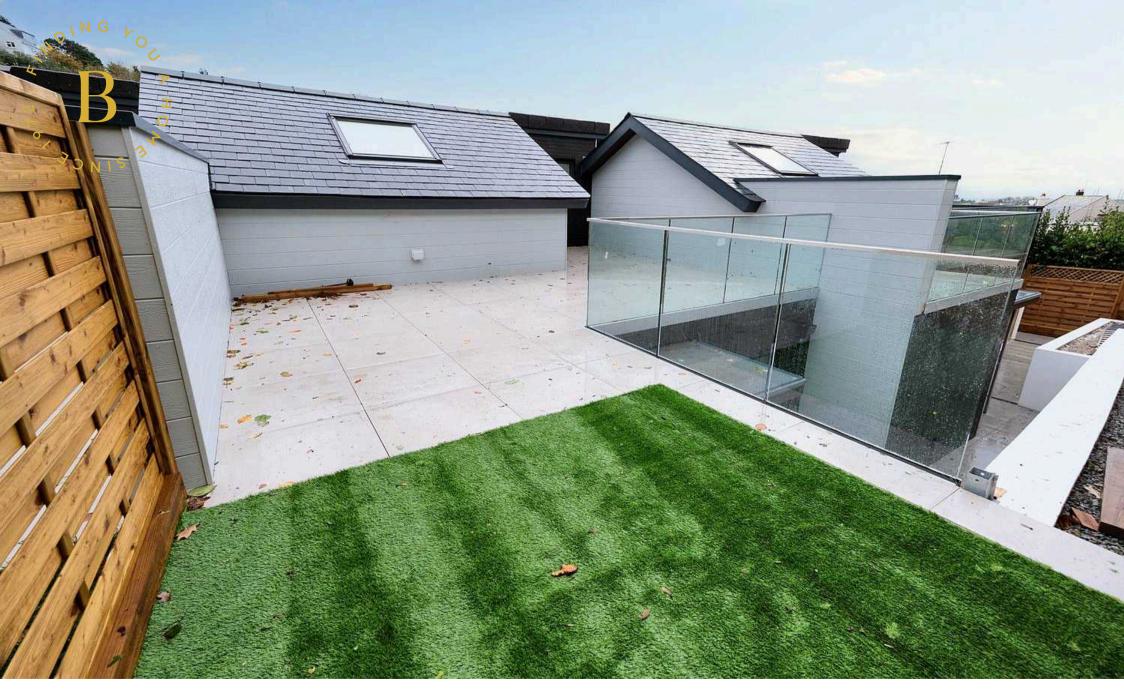

## 4 Hope Apartments, Bellozanne Valley

, Jersey

Stunning new build 2 bedroom apartment with parking, balconies and a large roof garden. This inviting residence, one of only five properties, showcases a meticulous attention to detail and high-end finishes. Ideally positioned in the First Tower direction with only aa short walk to the beach or Town. This extremely spacious apartment is 1019 sq ft and is stylish and light and airy throughout.

The property comprise of an open plan living area with a fully integrated kitchen and patio doors opening on to your sunny balcony. Two bedrooms, two bathrooms with one being En-suite and a utility room. Stairs from your living area up to the floor above which would make an ideal lounge with patio doors opening on to your roof garden. The property comes with 1 designated parking space and a private store with visitor parking.