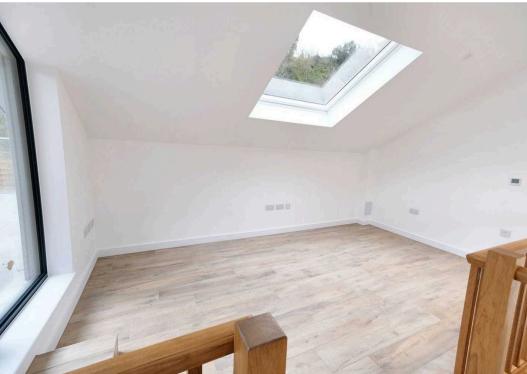

The property comprise of an open plan living area with a fully integrated kitchen and patio doors opening on to your sunny balcony. Two bedrooms, two bathrooms with one being En-suite and a utility room. Stairs from your living area up to the floor above which would make an ideal lounge with patio doors opening on to your roof garden. The property comes with 1 designated parking space and a private store with visitor parking.