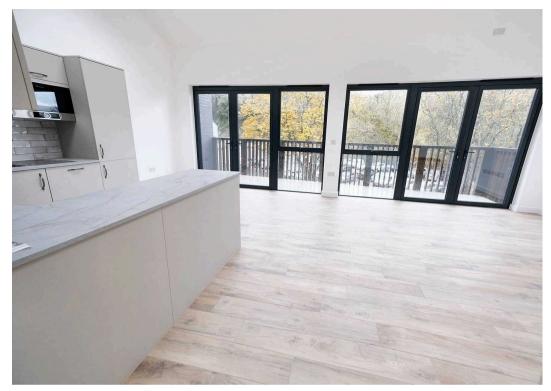

## 4 Hope Apartments, Bellozanne Valley

, Jersey

Stunning new build 2 bedroom apartment with parking, balconies and a large roof garden. This inviting residence, one of only five properties, showcases a meticulous attention to detail and high-end finishes. Ideally positioned in the First Tower direction with only aa short walk to the beach or Town. This extremely spacious apartment is 1019 sq ft and is stylish and light and airy throughout.

The property comprise of an open plan living area with a fully integrated kitchen and patio doors opening on to your sunny balcony. Two bedrooms, two bathrooms with one being En-suite and a utility room. Stairs from your living area up to the floor above which would make an ideal lounge with patio doors opening on to your roof garden. The property comes with 1 designated parking space and a private store with visitor parking.

#### Living

Great size modern open plan living area with a fully integrated kitchen. Patio doors opening on to your private balcony.

Additional snug area and utility room.