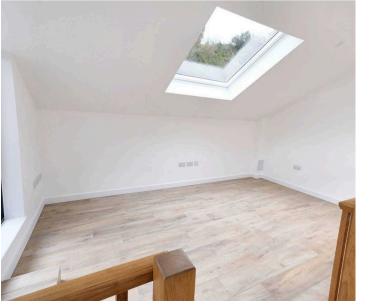

The property comprise of an open plan living area with a fully integrated kitchen and patio doors opening on to your sunny balcony. Two bedrooms, two bathrooms with one being En-suite and a utility room. Stairs from your living area up to the floor above which would make an ideal lounge with patio doors opening on to your roof garden. The property comes with 1 designated parking space and a private store with visitor parking.