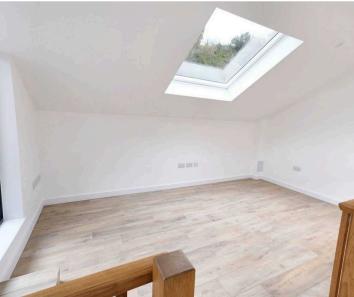

The property comprise of an open plan living area with a fully integrated kitchen and patio doors opening on to your sunny balcony. Two bedrooms, two bathrooms with one being En-suite and a utility room. Stairs from your living area up to the floor above which would make an ideal lounge with patio doors opening on to your roof garden. The property comes with 1 designated parking space and a private store with visitor parking.

#### Sleeping

Two double bedrooms with fitted wardrobes. Main best has a small balcony. Two bathrooms, one being En-suite.