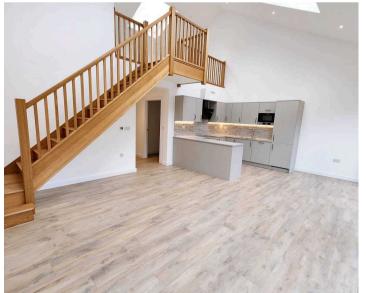

The property comprise of an open plan living area with a fully integrated kitchen and patio doors opening on to your sunny balcony. Two bedrooms, two bathrooms with one being En-suite and a utility room. Stairs from your living area up to the floor above which would make an ideal lounge with patio doors opening on to your roof garden. The property comes with 1 designated parking space and a private store with visitor parking.

#### Living

Great size modern open plan living area with a fully integrated kitchen. Patio doors opening on to your private balcony.

Additional snug area and utility room.