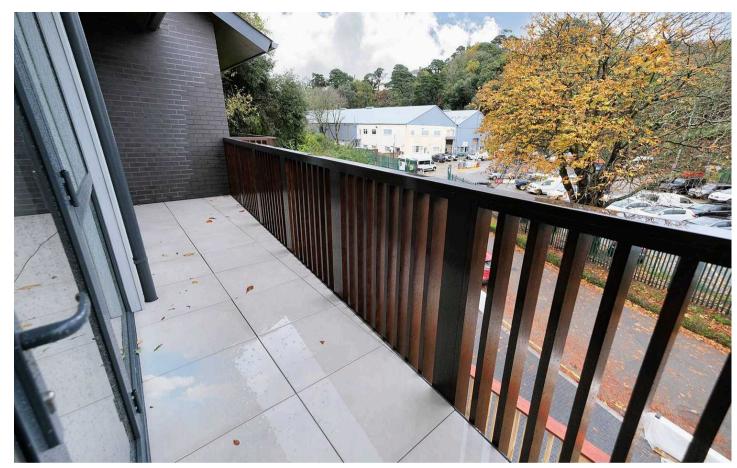

The property comprise of an open plan living area with a fully integrated kitchen and patio doors opening on to your sunny balcony. Two bedrooms, two bathrooms with one being En-suite and a utility room. Stairs from your living area up to the floor above which would make an ideal lounge with patio doors opening on to your roof garden. The property comes with 1 designated parking space and a private store with visitor parking.

#### Living

Great size modern open plan living area with a fully integrated kitchen. Patio doors opening on to your private balcony.

Additional snug area and utility room.