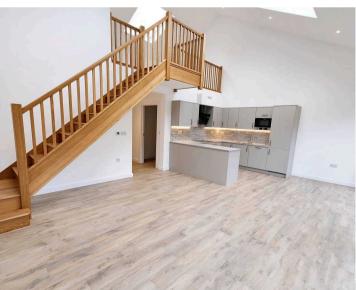

#### Living

Great size modern open plan living area with a fully integrated kitchen. Patio doors opening on to your private balcony.

Additional snug area and utility room.