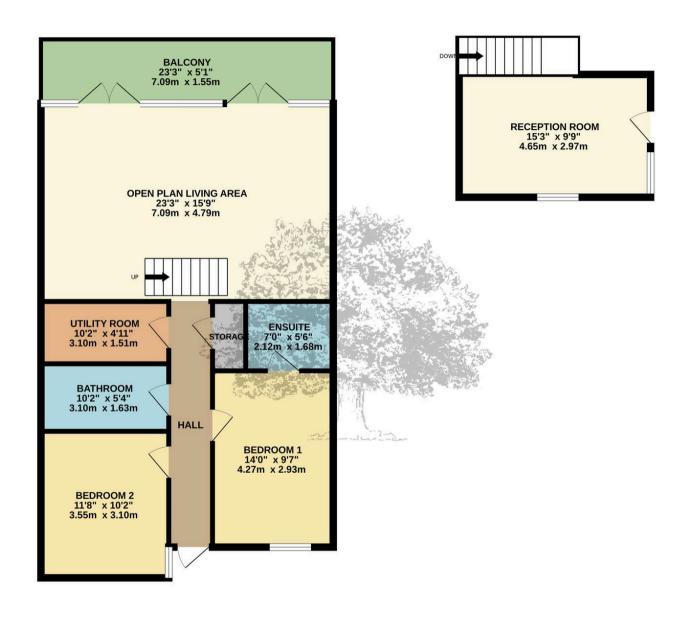

## 4 Hope Apartments, Bellozanne Valley

, Jersey

Stunning new build 2 bedroom apartment with parking, balconies and a large roof garden. This inviting residence, one of only five properties, showcases a meticulous attention to detail and high-end finishes. Ideally positioned in the First Tower direction with only aa short walk to the beach or Town. This extremely spacious apartment is 1019 sq ft and is stylish and light and airy throughout.

The property comprise of an open plan living area with a fully integrated kitchen and patio doors opening on to your sunny balcony. Two bedrooms, two bathrooms with one being En-suite and a utility room. Stairs from your living area up to the floor above which would make an ideal lounge with patio doors opening on to your roof garden. The property comes with 1 designated parking space and a private store with visitor parking.

#### Living

Great size modern open plan living area with a fully integrated kitchen. Patio doors opening on to your private balcony.

Additional snug area and utility room.

#### Sleeping

Two double bedrooms with fitted wardrobes. Main best has a small balcony. Two bathrooms, one being En-suite.