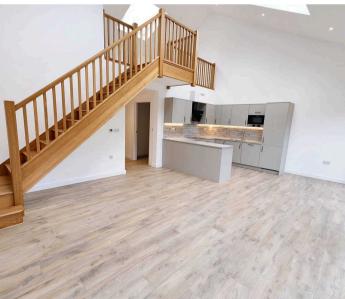

The property comprises of; an open plan living area with a fully integrated kitchen and patio doors opening on to your sunny balcony. Two bedrooms, two bathrooms with one being en-suite and a utility room. Stairs from your living area up to the floor above which would make an ideal lounge with patio doors opening on to your roof garden. The property comes with one designated parking space and a private store with visitor parking.

### Living

Great size modern open plan living area with a fully integrated kitchen. Patio doors opening on to your private balcony. Additional snug area and utility room.