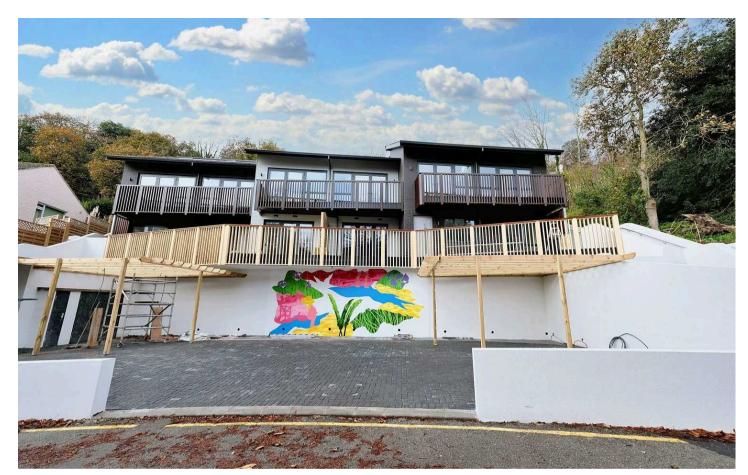

## St Helier, Jersey

Stunning new build two bedroom apartment with parking, balconies and a large roof garden. This inviting residence, one of only five properties, showcases a meticulous attention to detail and high-end finishes. Ideally positioned in the First Tower direction with only a short walk to the beach or Town. This extremely spacious apartment has 1019 sq ft of light and airy accommodation.

#### Outside

Large roof terrace, with great views. Ideal for entertaining. Balcony of the living area. One designated parking space.