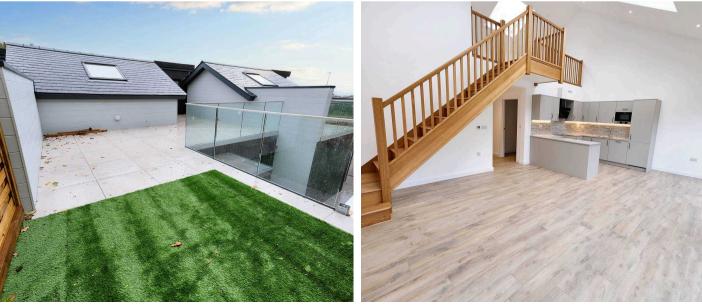

The property comprises of; an open plan living area with a fully integrated kitchen and patio doors opening on to your sunny balcony. Two bedrooms, two bathrooms with one being en-suite and a utility room. Stairs from your living area up to the floor above which would make an ideal lounge with patio doors opening on to your roof garden. The property comes with one designated parking space and a private store with visitor parking.

### Living

Great size modern open plan living area with a fully integrated kitchen. Patio doors opening on to your private balcony. Additional snug area and utility room.

#### Outside

Large roof terrace, with great views. Ideal for entertaining. Balcony of the living area. One designated parking space.