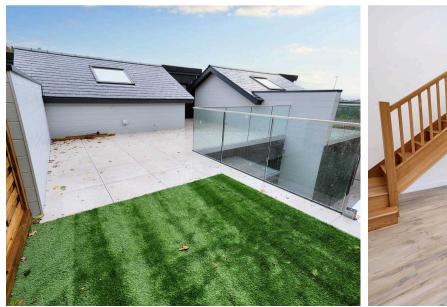

The property comprises of; an open plan living area with a fully integrated kitchen and patio doors opening on to your sunny balcony. Two bedrooms, two bathrooms with one being en-suite and a utility room. Stairs from your living area up to the floor above which would make an ideal lounge with patio doors opening on to your roof garden. The property comes with one designated parking space and a private store with visitor parking.

#### Outside

Large roof terrace, with great views. Ideal for entertaining. Balcony of the living area. One designated parking space.