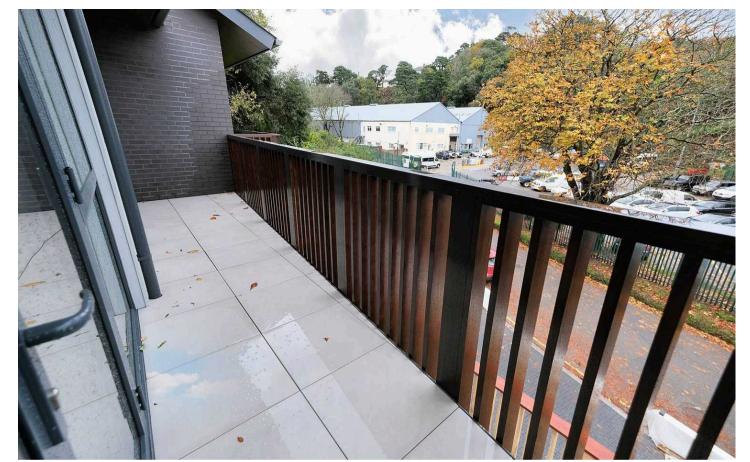

### Living

Great size modern open plan living area with a fully integrated kitchen. Patio doors opening on to your private balcony. Additional snug area and utility room.

### Sleeping

Two double bedrooms with fitted wardrobes. Main bedroom benefits from a small balcony and en suite. House bathroom.

#### Outside

Large roof terrace, with great views. Ideal for entertaining. Balcony of the living area. One designated parking space.