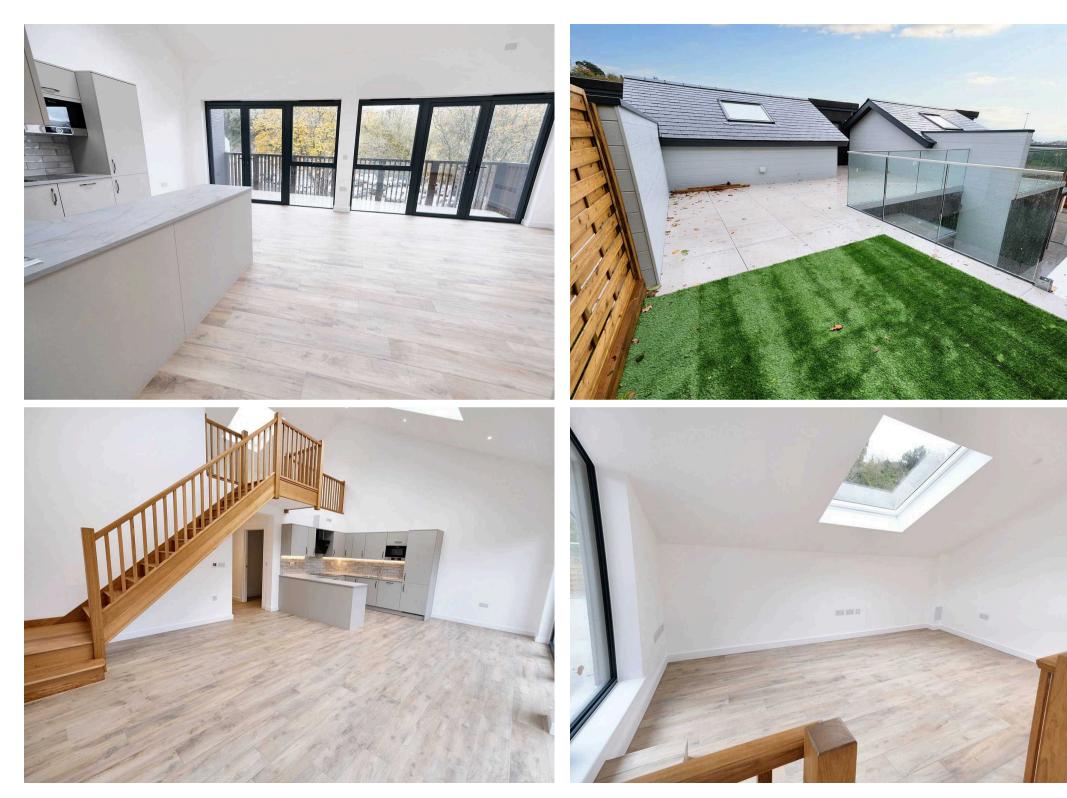

The property comprises of; an open plan living area with a fully integrated kitchen and patio doors opening on to your sunny balcony. Two bedrooms, two bathrooms with one being en-suite and a utility room. Stairs from your living area up to the floor above which would make an ideal lounge with patio doors opening on to your roof garden. The property comes with one designated parking space and a private store with visitor parking.

### Living

Great size modern open plan living area with a fully integrated kitchen. Patio doors opening on to your private balcony. Additional snug area and utility room.

#### Outside

Large roof terrace, with great views. Ideal for entertaining. Balcony of the living area. One designated parking space.