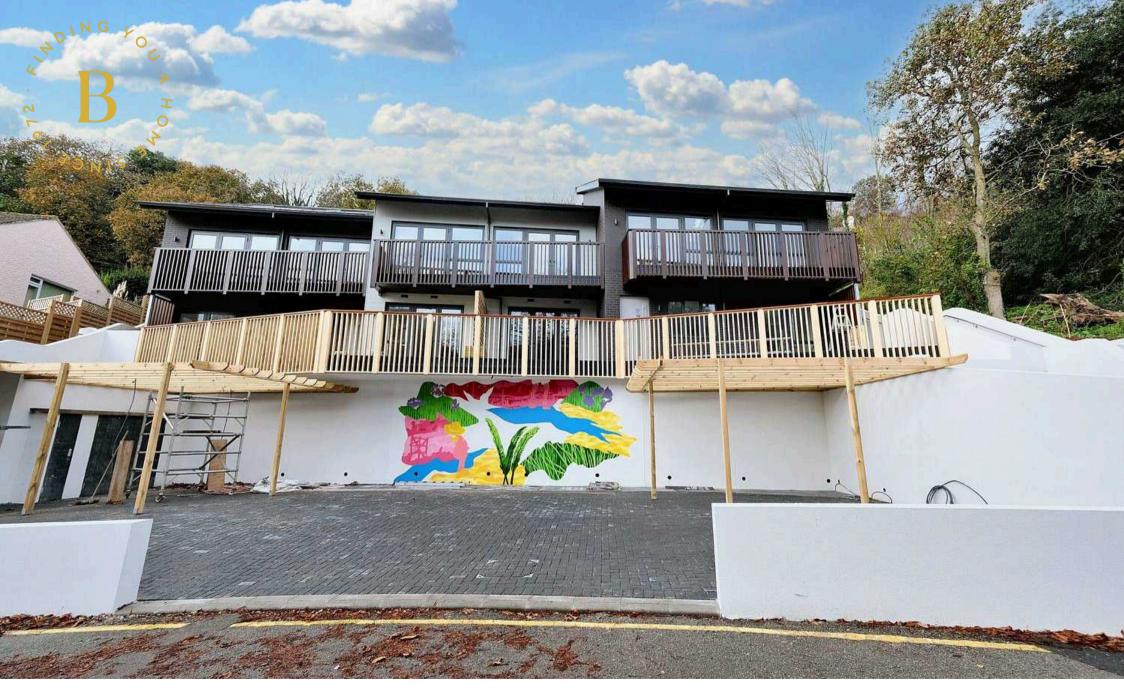

## St Helier, Jersey

Stunning new build two bedroom apartment with parking, balconies and a large roof garden. This inviting residence, one of only five properties, showcases a meticulous attention to detail and high-end finishes. Ideally positioned in the First Tower direction with only a short walk to the beach or Town. This extremely spacious apartment has 1019 sq ft of light and airy accommodation.

The property comprises of; an open plan living area with a fully integrated kitchen and patio doors opening on to your sunny balcony. Two bedrooms, two bathrooms with one being en-suite and a utility room. Stairs from your living area up to the floor above which would make an ideal lounge with patio doors opening on to your roof garden. The property comes with one designated parking space and a private store with visitor parking.

#### Outside

Large roof terrace, with great views. Ideal for entertaining. Balcony of the living area. One designated parking space.