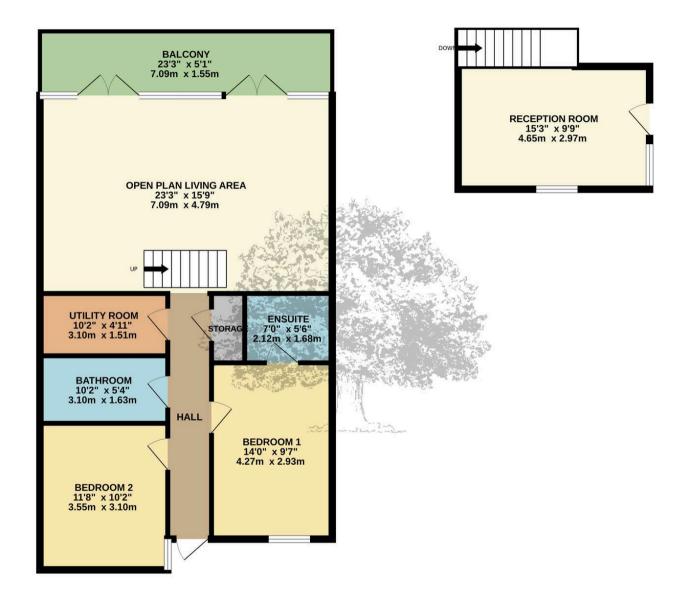

## St Helier, Jersey

Stunning new build two bedroom apartment with parking, balconies and a large roof garden. This inviting residence, one of only five properties, showcases a meticulous attention to detail and high-end finishes. Ideally positioned in the First Tower direction with only a short walk to the beach or Town. This extremely spacious apartment has 1019 sq ft of light and airy accommodation.

The property comprises of; an open plan living area with a fully integrated kitchen and patio doors opening on to your sunny balcony. Two bedrooms, two bathrooms with one being en-suite and a utility room. Stairs from your living area up to the floor above which would make an ideal lounge with patio doors opening on to your roof garden. The property comes with one designated parking space and a private store with visitor parking.

### Living

Great size modern open plan living area with a fully integrated kitchen. Patio doors opening on to your private balcony. Additional snug area and utility room.

### Sleeping

Two double bedrooms with fitted wardrobes. Main bedroom benefits from a small balcony and en suite. House bathroom.

#### Outside

Large roof terrace, with great views. Ideal for entertaining. Balcony of the living area. One designated parking space.

#### Services

All main services. Double glazing. electric heating. Very efficient energy saving property, solar panels.

TOTAL FLOOR AREA : 1019 sq.ft. (94.7 sq.m.) approx.