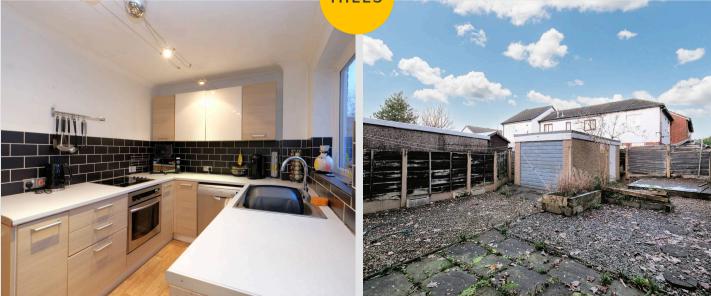

### Kitchen

12' 9" x 7' 1" (3.89m x 2.16m)

Featuring complementary wall and base units with integral stainless steel sink. Space for a fridge freezer, washing machine, dishwasher, electric hob and oven. Complete with a ceiling light point, double glazed window and wall mounted radiator. Fitted with uPVC door, part tiled walls and lino flooring.

#### External

Tucked away in a small cul de sac, to the front of the property is off road parking for multiple cars with external storage, decorative stones and paved path to the door. To the rear of the property is a low maintenance garden with raised decked seating area and detached garage. Gated side access to drive.