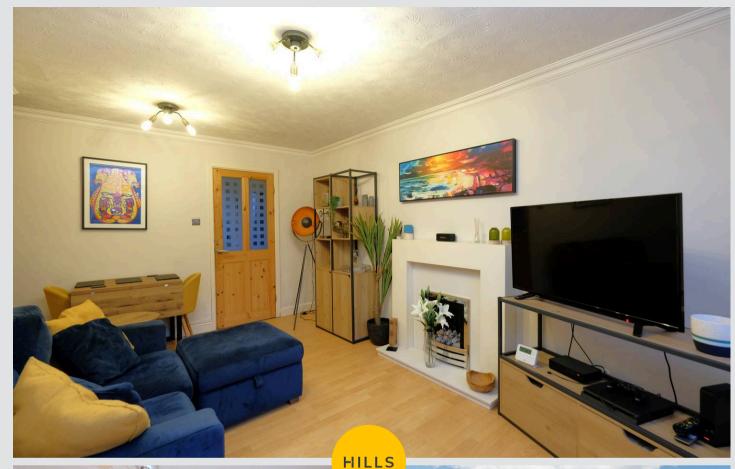

## Lounge

15' 2" x 12' 9" (4.62m x 3.89m)

Featuring a gas fire. Complete with two ceiling light points, double glazed window and wall mounted radiator. Fitted with laminate flooring.