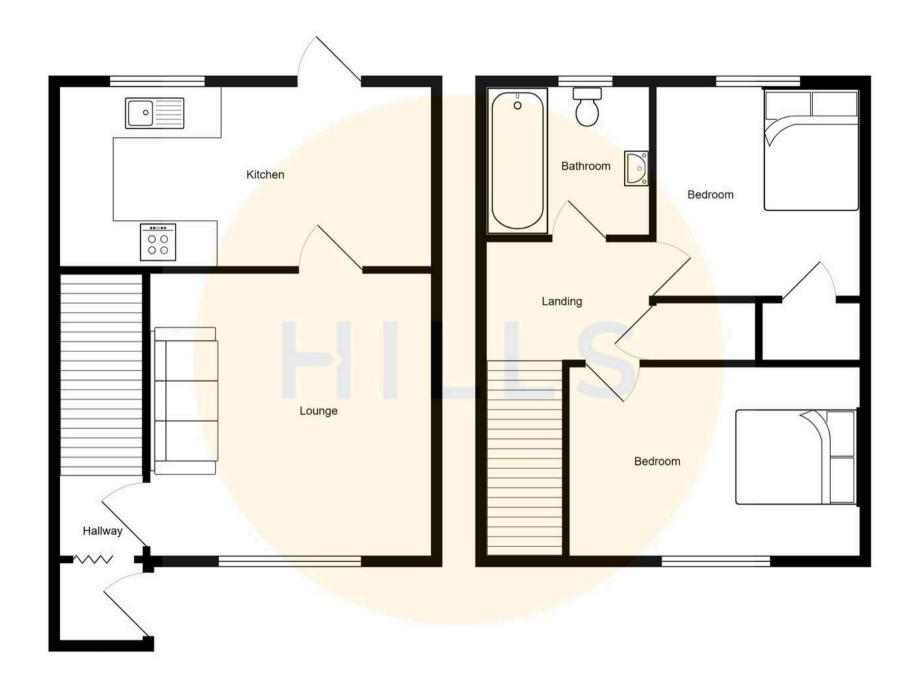

# **Entrance Hallway**

Entered via a composite front door. Complete with a ceiling light point, wall mounted radiator and laminate flooring.

## Lounge

15' 2" x 12' 9" (4.62m x 3.89m)

Featuring a gas fire. Complete with two ceiling light points, double glazed window and wall mounted radiator. Fitted with laminate flooring.

### Kitchen

12' 9" x 7' 1" (3.89m x 2.16m)

Featuring complementary wall and base units with integral stainless steel sink. Space for a fridge freezer, washing machine, dishwasher, electric hob and oven. Complete with a ceiling light point, double glazed window and wall mounted radiator. Fitted with uPVC door, part tiled walls and lino flooring.

## Landing

Complete with a double glazed window, storage, hardwood stairs and tiled flooring. Loft access.

#### **Bedroom One**

10' 6" x 9' 7" (3.20m x 2.92m)

Featuring a fitted closet. Complete with a ceiling light point, double glazed window and wall mounted radiator. Fitted with carpet flooring.

#### **Bedroom Two**

11' 9" x 6' 5" (3.58m x 1.96m)

Complete with a ceiling light point, double glazed window and wall mounted radiator. Fitted with carpet flooring.

# Bathroom

Featuring a three piece suite including a bath with shower over, hand wash basin and W.C. Shower point. Complete with a ceiling light point, double glazed window, part tiled walls and tiled flooring.