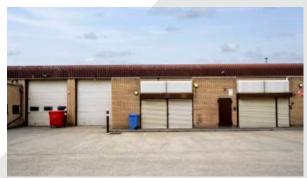

### Description

The accommodation comprises terraced units of steel frame construction with brick elevations and a generous eaves height of 5m under a pitched roof. The property has a mezzanine office floor over part of it with the remainder open to the eaves.