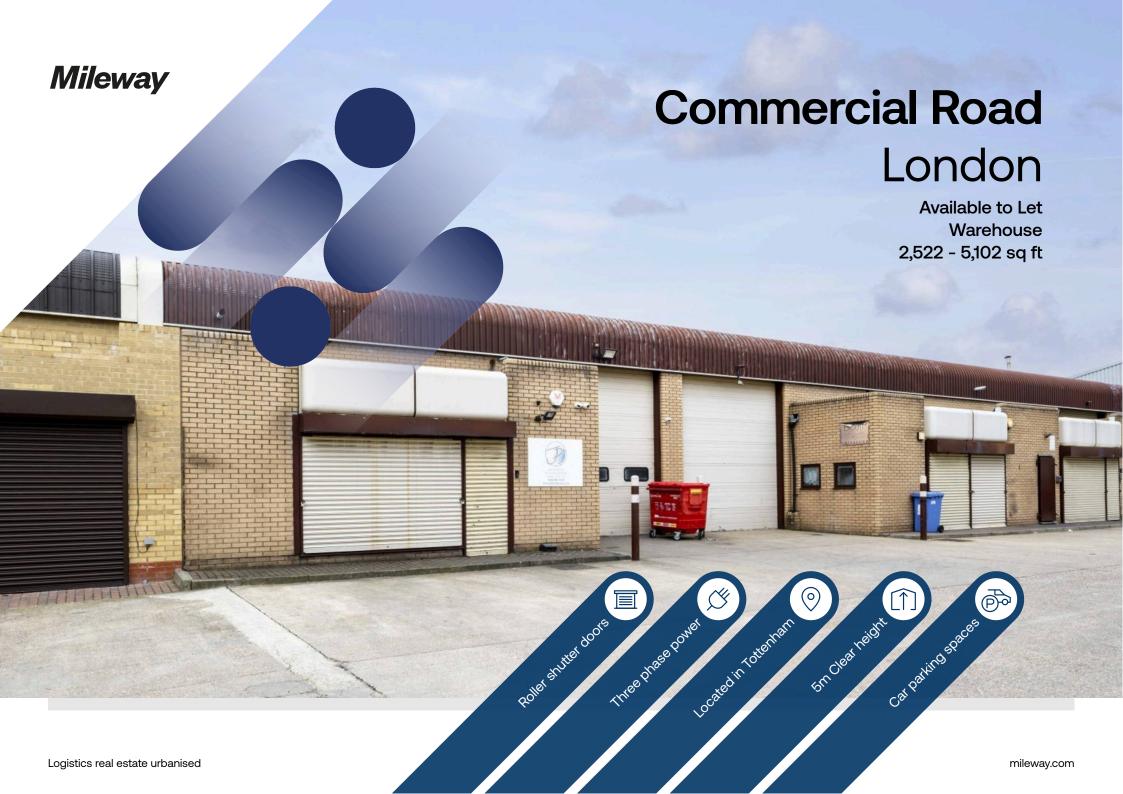

# **Commercial Road**

### Description

The accommodation comprises terraced units of steel frame construction with brick elevations and a generous eaves height of 5m under a pitched roof. The property has a mezzanine office floor over part of it with the remainder open to the eaves.