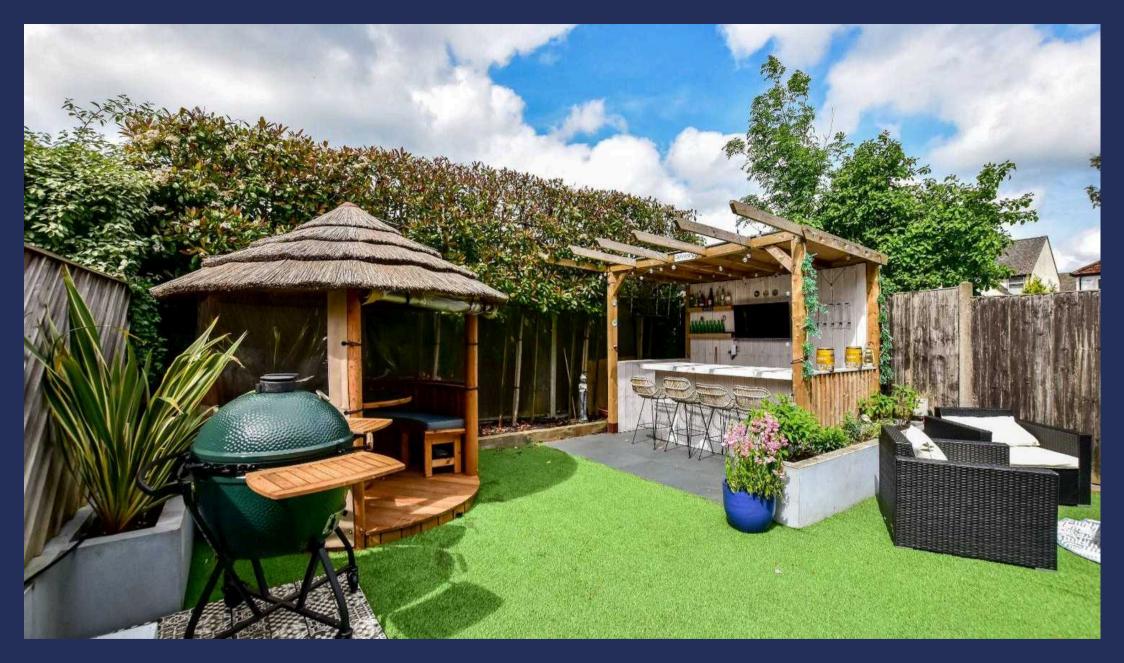

Externally, the rear garden is easy to maintain, but a great space to entertain in, with a recently added bar area boasting power and TV. Side access leads you to the front of the house, where there is parking for 3 cars.