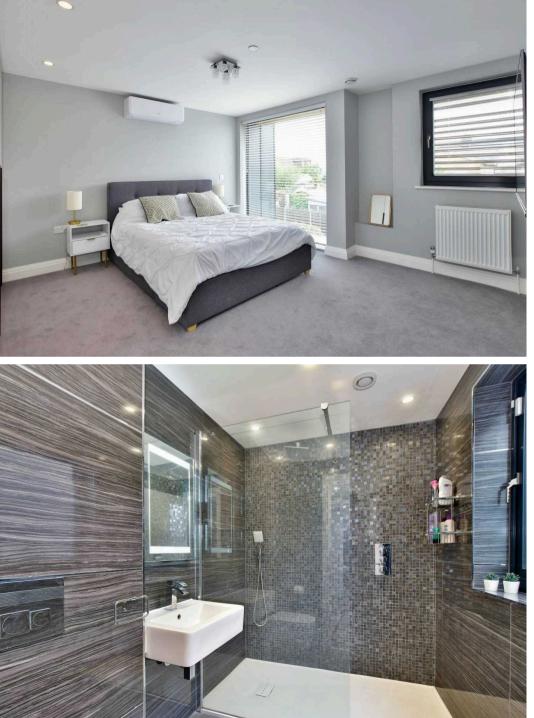

To the first floor, there are three bedrooms with air conditioning and a family bathroom. The largest of these rooms offers a range of fitted wardrobes, contemporary en-suite and large floor to ceiling window. Stairs rise again to the second floor, the entirety of which is taken up by the impressive Master suite. Consisting of a super king sized bedroom, dressing area and stylish en-suite with oversized walk-in shower and separate bath. All bedrooms are equipped with fitted wardobes and the property also benefits from an air filtration system throughout the house.