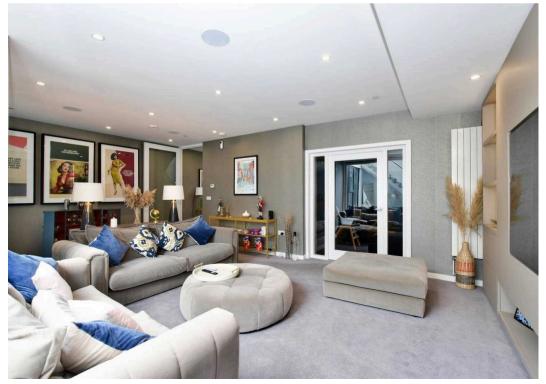

Stairs lead down to a breathtaking basement level, which houses a fantastic cinema room with ambient lighting, a home gym and a particularly large reception space, which is a wonderful area to entertain, especially given that doors lead out to the sunken courtyard garden, which ingeniously floods the space with light. Additionally, there is a home office space.