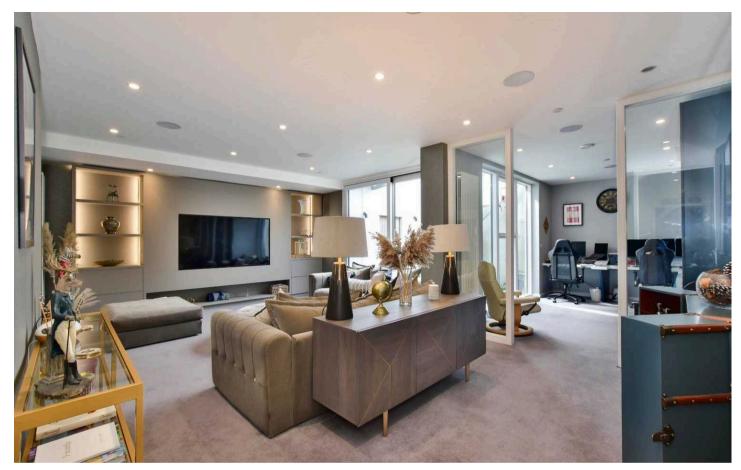

Stairs lead down to a breathtaking basement level, which houses a fantastic cinema room with ambient lighting, a home gym and a particularly large reception space, which is a wonderful area to entertain, especially given that doors lead out to the sunken courtyard garden, which ingeniously floods the space with light. Additionally, there is a home office space.