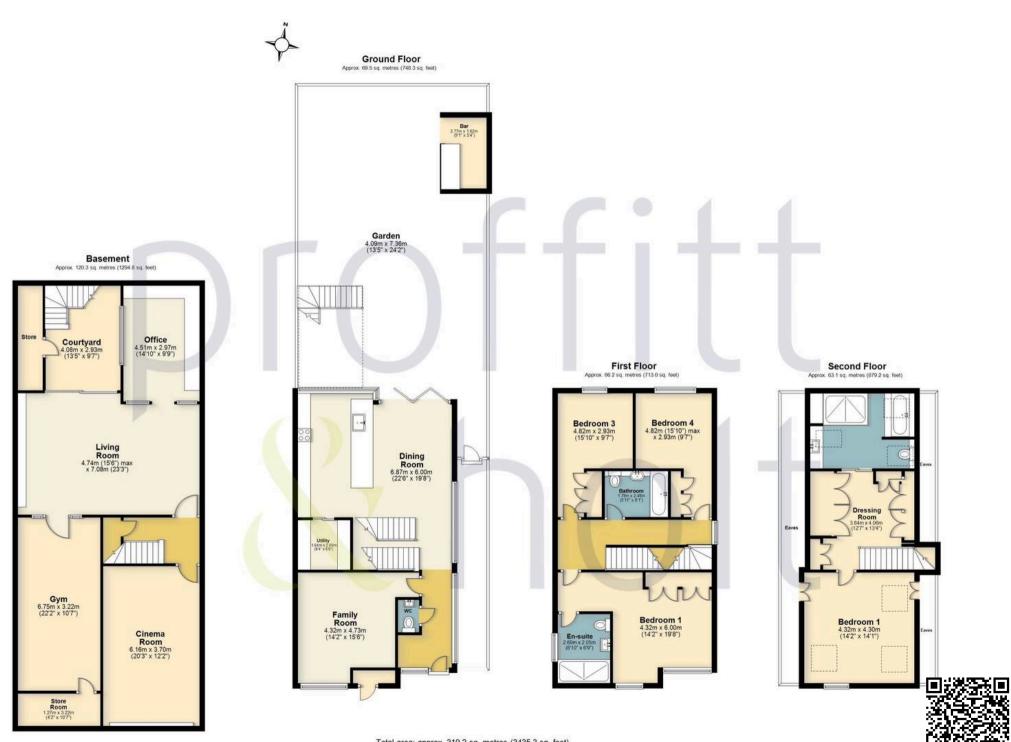

Entering on the ground floor to a welcoming entrance hall, there is plenty of space for coats and shoes, as well as a guest WC. Doors lead to a formal and cosy sitting room overlooking the front and at the rear, a wonderful open plan kitchen/dining room with bi-folds that open out to the rear garden. The kitchen itself is fitted to a high specification, with a range of integrated Miele appliances and large peninsula with quartz worktops and additional seating. Separately, there is a functional utility room.

Stairs lead down to a breathtaking basement level, which houses a fantastic cinema room with ambient lighting, a home gym and a particularly large reception space, which is a wonderful area to entertain, especially given that doors lead out to the sunken courtyard garden, which ingeniously floods the space with light. Additionally, there is a home office space.

To the first floor, there are three bedrooms with air conditioning and a family bathroom. The largest of these rooms offers a range of fitted wardrobes, contemporary en-suite and large floor to ceiling window. Stairs rise again to the second floor, the entirety of which is taken up by the impressive Master suite. Consisting of a super king sized bedroom, dressing area and stylish en-suite with oversized walk-in shower and separate bath. All bedrooms are equipped with fitted wardobes and the property also benefits from an air filtration system throughout the house.

#### **Fixtures and Fittings**

All fixtures and fittings are expressly excluded from the sale, unless specifically mentioned herein.

Total area: approx. 319.2 sq. metres (3435.3 sq. feet) FOR ILLUSTRATIVE PURPOSES ONLY - NOT TO SCALE The position and size of doors, windows, appliances and other features are approximate only. Total area includes garages and outbuildings - Unauthorised reproduction prohibited. Plan produced using Planiby.