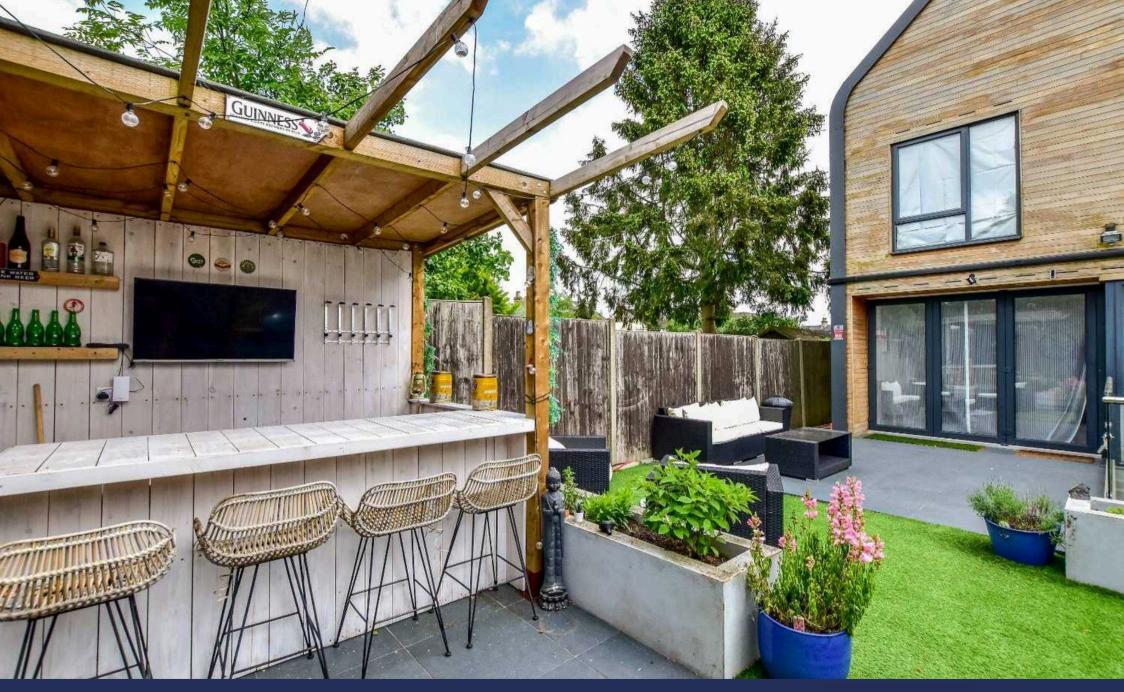

Externally, the rear garden is easy to maintain, but a great space to entertain in, with a recently added bar area boasting power and TV. Side access leads you to the front of the house, where there is parking for 3 cars.