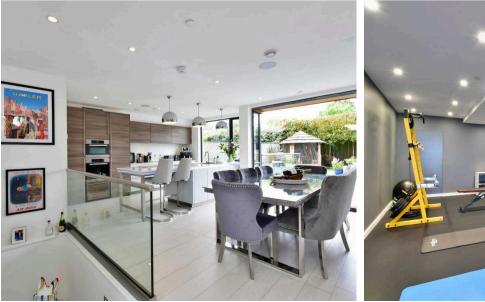

Entering on the ground floor to a welcoming entrance hall, there is plenty of space for coats and shoes, as well as a guest WC. Doors lead to a formal and cosy sitting room overlooking the front and at the rear, a wonderful open plan kitchen/dining room with bi-folds that open out to the rear garden. The kitchen itself is fitted to a high specification, with a range of integrated Miele appliances and large peninsula with quartz worktops and additional seating. Separately, there is a functional utility room.

Stairs lead down to a breathtaking basement level, which houses a fantastic cinema room with ambient lighting, a home gym and a particularly large reception space, which is a wonderful area to entertain, especially given that doors lead out to the sunken courtyard garden, which ingeniously floods the space with light. Additionally, there is a home office space.