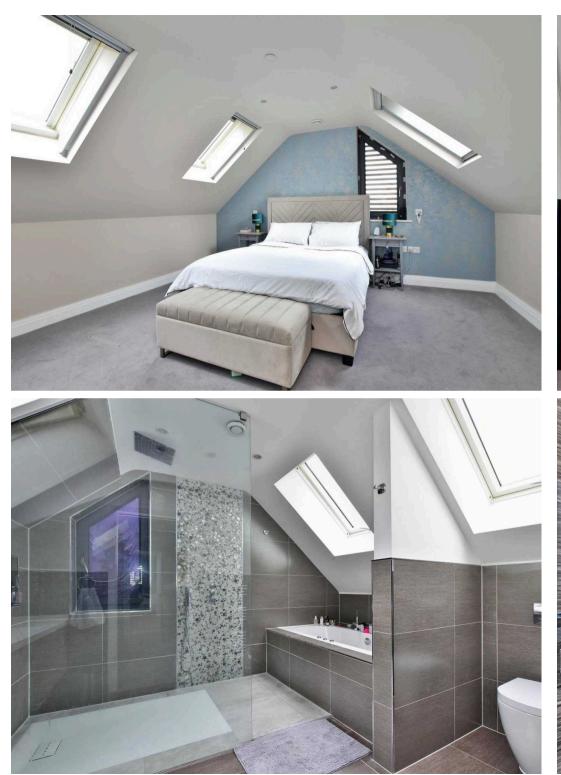

To the first floor, there are three bedrooms with air conditioning and a family bathroom. The largest of these rooms offers a range of fitted wardrobes, contemporary en-suite and large floor to ceiling window. Stairs rise again to the second floor, the entirety of which is taken up by the impressive Master suite. Consisting of a super king sized bedroom, dressing area and stylish en-suite with oversized walk-in shower and separate bath. All bedrooms are equipped with fitted wardobes and the property also benefits from an air filtration system throughout the house.