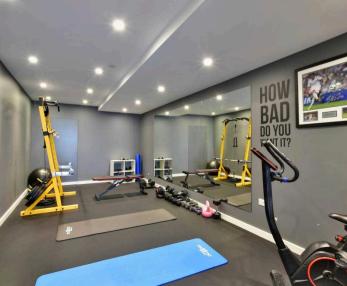

Stairs lead down to a breathtaking basement level, which houses a fantastic cinema room with ambient lighting, a home gym and a particularly large reception space, which is a wonderful area to entertain, especially given that doors lead out to the sunken courtyard garden, which ingeniously floods the space with light. Additionally, there is a home office space.

- Circa 3500sq/ft of Accommodation
- Contemporary Design
- Secluded Central Abbots Langley Location
- 4 Bedrooms and 5 Reception Rooms
- 3 Bathrooms
- Cinema Room and Home Gym
- Open Plan Kitchen/Dining Room with Bi-Folds
- Utility Room & Guest WC
- 3 Parking Spaces
- Air Conditioning Throughout
- Sprinkler System
- Air Filtration System
- Garden Bar Area with Power and TV
- Additional Sunken Courtyard Garden
- Integrated Miele Appliances
- Built-in Speakers Throughout