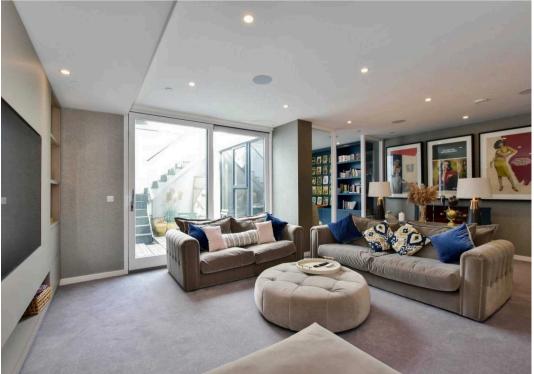

Stairs lead down to a breathtaking basement level, which houses a fantastic cinema room with ambient lighting, a home gym and a particularly large reception space, which is a wonderful area to entertain, especially given that doors lead out to the sunken courtyard garden, which ingeniously floods the space with light. Additionally, there is a home office space.