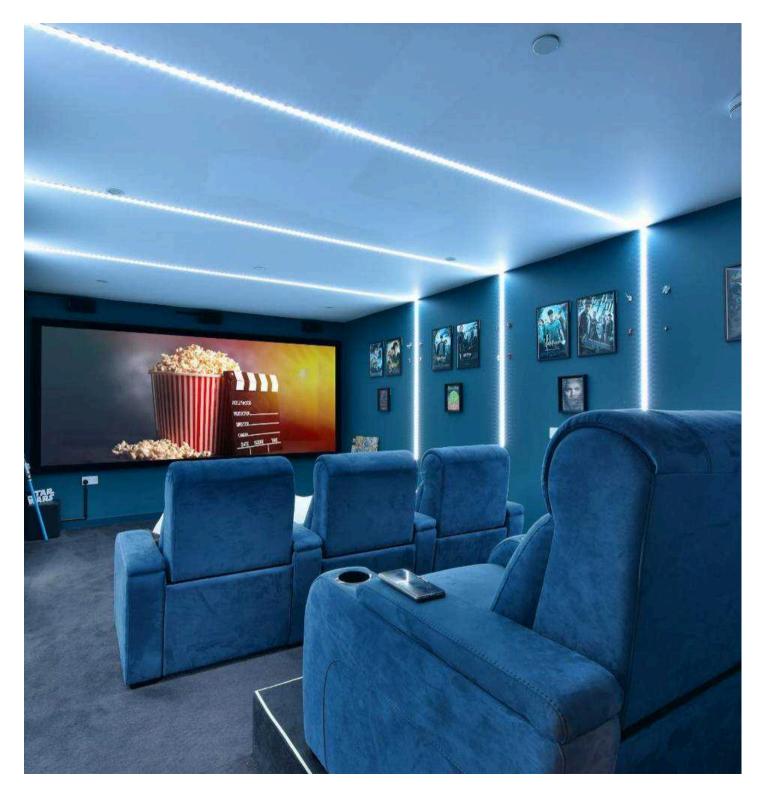

Stairs lead down to a breathtaking basement level, which houses a fantastic cinema room with ambient lighting, a home gym and a particularly large reception space, which is a wonderful area to entertain, especially given that doors lead out to the sunken courtyard garden, which ingeniously floods the space with light. Additionally, there is a home office space.

- Circa 3500sq/ft of Accommodation
- Contemporary Design
- Secluded Central Abbots Langley Location
- 4 Bedrooms and 5 Reception Rooms
- 3 Bathrooms
- Cinema Room and Home Gym
- Open Plan Kitchen/Dining Room with Bi-Folds
- Utility Room & Guest WC
- 3 Parking Spaces
- Air Conditioning Throughout
- Sprinkler System
- Air Filtration System
- Garden Bar Area with Power and TV
- Additional Sunken Courtyard Garden
- Integrated Miele Appliances
- Built-in Speakers Throughout