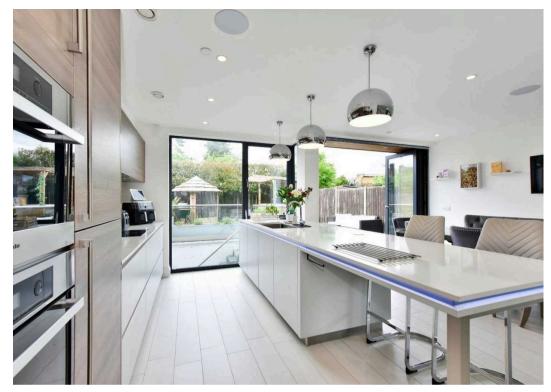

Entering on the ground floor to a welcoming entrance hall, there is plenty of space for coats and shoes, as well as a guest WC. Doors lead to a formal and cosy sitting room overlooking the front and at the rear, a wonderful open plan kitchen/dining room with bi-folds that open out to the rear garden. The kitchen itself is fitted to a high specification, with a range of integrated Miele appliances and large peninsula with quartz worktops and additional seating. Separately, there is a functional utility room.

- Circa 3500sq/ft of Accommodation
- Contemporary Design
- Secluded Central Abbots Langley Location
- 4 Bedrooms and 5 Reception Rooms
- 3 Bathrooms
- Cinema Room and Home Gym
- Open Plan Kitchen/Dining Room with Bi-Folds
- Utility Room & Guest WC
- 3 Parking Spaces
- Air Conditioning Throughout
- Sprinkler System
- Air Filtration System
- Garden Bar Area with Power and TV
- Additional Sunken Courtyard Garden
- Integrated Miele Appliances
- Built-in Speakers Throughout