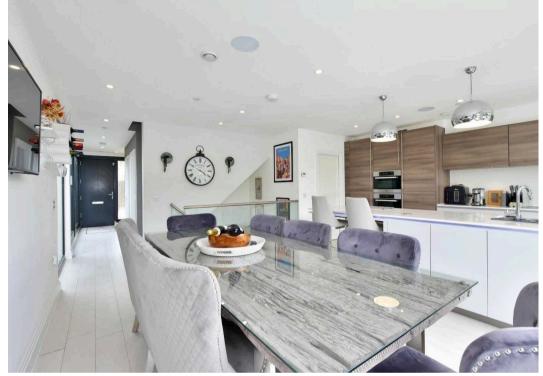

Entering on the ground floor to a welcoming entrance hall, there is plenty of space for coats and shoes, as well as a guest WC. Doors lead to a formal and cosy sitting room overlooking the front and at the rear, a wonderful open plan kitchen/dining room with bi-folds that open out to the rear garden. The kitchen itself is fitted to a high specification, with a range of integrated Miele appliances and large peninsula with quartz worktops and additional seating. Separately, there is a functional utility room.