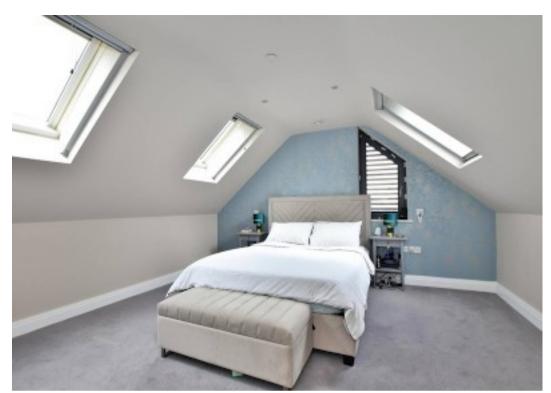

To the first floor, there are three bedrooms with air conditioning and a family bathroom. The largest of these rooms offers a range of fitted wardrobes, contemporary en-suite and large floor to ceiling window. Stairs rise again to the second floor, the entirety of which is taken up by the impressive Master suite. Consisting of a super king sized bedroom, dressing area and stylish en-suite with oversized walk-in shower and separate bath. All bedrooms are equipped with fitted wardobes and the property also benefits from an air filtration system throughout the house.