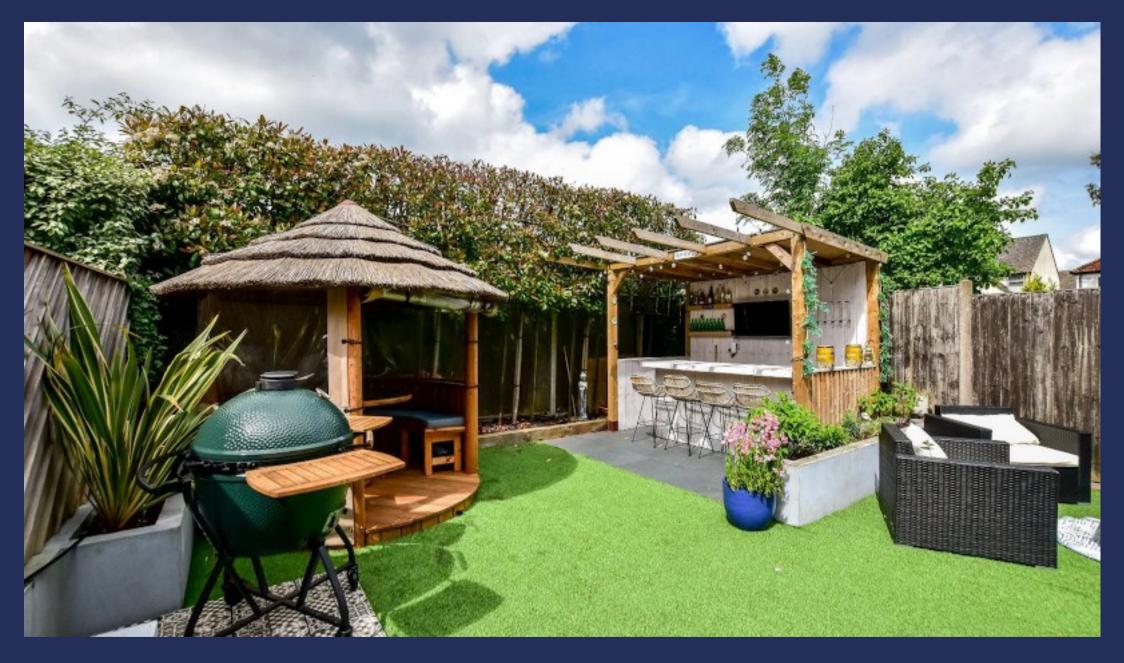

Externally, the rear garden is easy to maintain, but a great space to entertain in, with a recently added bar area boasting power and TV. Side access leads you to the front of the house, where there is parking for 3 cars.

- Circa 3500sq/ft of Accommodation
- Contemporary Design
- Secluded Central Abbots Langley Location
- 4 Bedrooms and 5 Reception Rooms
- 3 Bathrooms
- Cinema Room and Home Gym
- Open Plan Kitchen/Dining Room with Bi-Folds
- Utility Room & Guest WC
- 3 Parking Spaces
- Air Conditioning Throughout
- Sprinkler System
- Air Filtration System
- Garden Bar Area with Power and TV
- Additional Sunken Courtyard Garden
- Integrated Miele Appliances
- Built-in Speakers Throughout