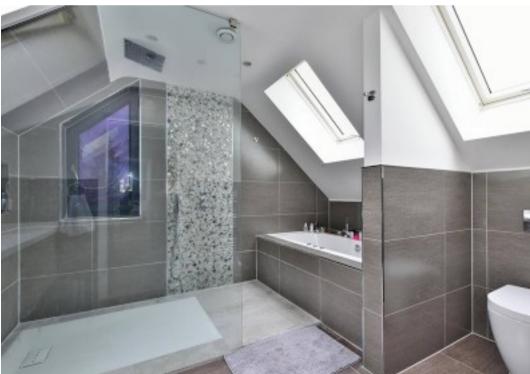

To the first floor, there are three bedrooms with air conditioning and a family bathroom. The largest of these rooms offers a range of fitted wardrobes, contemporary en-suite and large floor to ceiling window. Stairs rise again to the second floor, the entirety of which is taken up by the impressive Master suite. Consisting of a super king sized bedroom, dressing area and stylish en-suite with oversized walk-in shower and separate bath. All bedrooms are equipped with fitted wardobes and the property also benefits from an air filtration system throughout the house.