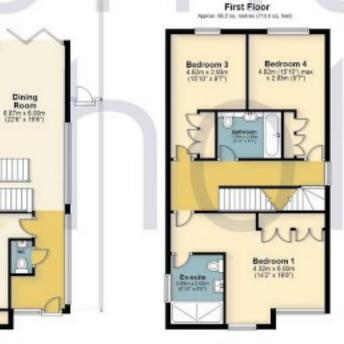

Entering on the ground floor to a welcoming entrance hall, there is plenty of space for coats and shoes, as well as a guest WC. Doors lead to a formal and cosy sitting room overlooking the front and at the rear, a wonderful open plan kitchen/dining room with bi-folds that open out to the rear garden. The kitchen itself is fitted to a high specification, with a range of integrated Miele appliances and large peninsula with quartz worktops and additional seating. Separately, there is a functional utility room. Stairs lead down to a breathtaking basement level, which houses a fantastic cinema room with ambient lighting, a home gym and a particularly large reception space, which is a wonderful area to entertain, especially given that doors lead out to the sunken courtyard garden, which ingeniously floods the space with light. Additionally, there is a home office space.

To the first floor, there are three bedrooms with air conditioning and a family bathroom. The largest of these rooms offers a range of fitted wardrobes, contemporary en-suite and large floor to ceiling window. Stairs rise again to the second floor, the entirety of which is taken up by the impressive Master suite. Consisting of a super king sized bedroom, dressing area and stylish en-suite with oversized walk-in shower and separate bath. All bedrooms are equipped with fitted wardobes and the property also benefits from an air filtration system throughout the house.

Externally, the rear garden is easy to maintain, but a great space to entertain in, with a recently added bar area boasting power and TV. Side access leads you to the front of the house, where there is parking for 3 cars.

#### Ground Floor

Appeal 653 sq. matres (763.3 sq. fiest)

Garden 4.09m x 7.08m (135° x 24°2°)

Family

Room

4.30m x 4.75m (142" x 159")

Second Floor

Approx. 63 Ties; metres (679.2 sq. feet)