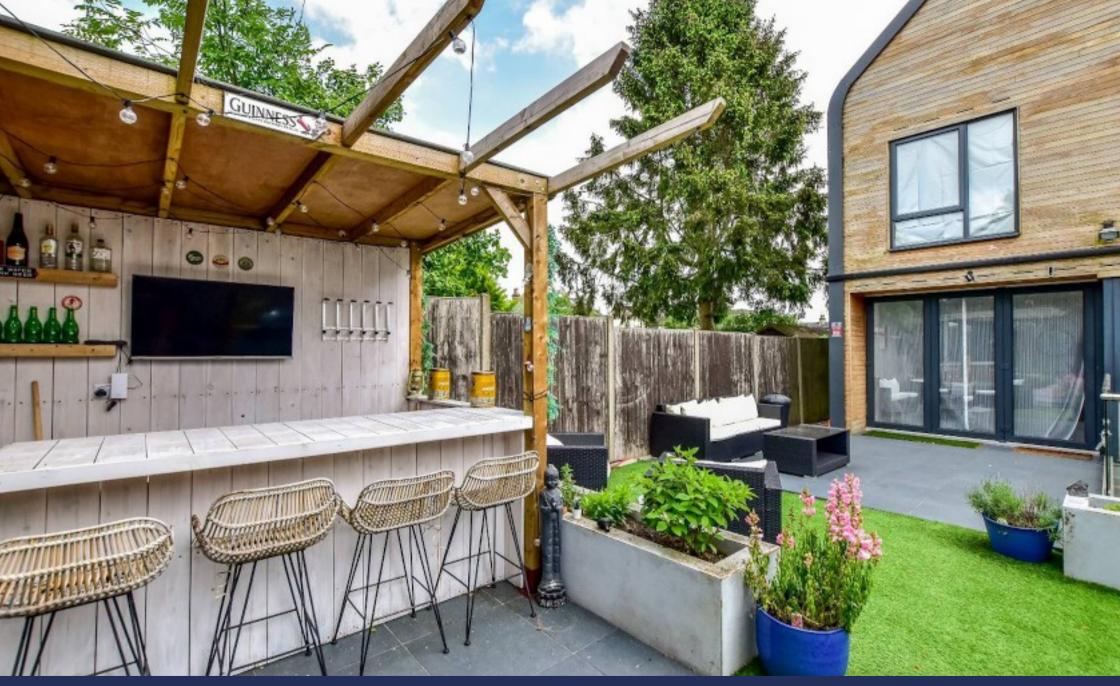

Externally, the rear garden is easy to maintain, but a great space to entertain in, with a recently added bar area boasting power and TV. Side access leads you to the front of the house, where there is parking for 3 cars.

- Circa 3500sq/ft of Accommodation
- Contemporary Design
- Secluded Central Abbots Langley Location
- 4 Bedrooms and 5 Reception Rooms
- 3 Bathrooms
- Cinema Room and Home Gym
- Open Plan Kitchen/Dining Room with Bi-Folds
- Utility Room & Guest WC
- 3 Parking Spaces
- Air Conditioning Throughout
- Sprinkler System
- Air Filtration System
- Garden Bar Area with Power and TV
- Additional Sunken Courtyard Garden
- Integrated Miele Appliances
- Built-in Speakers Throughout