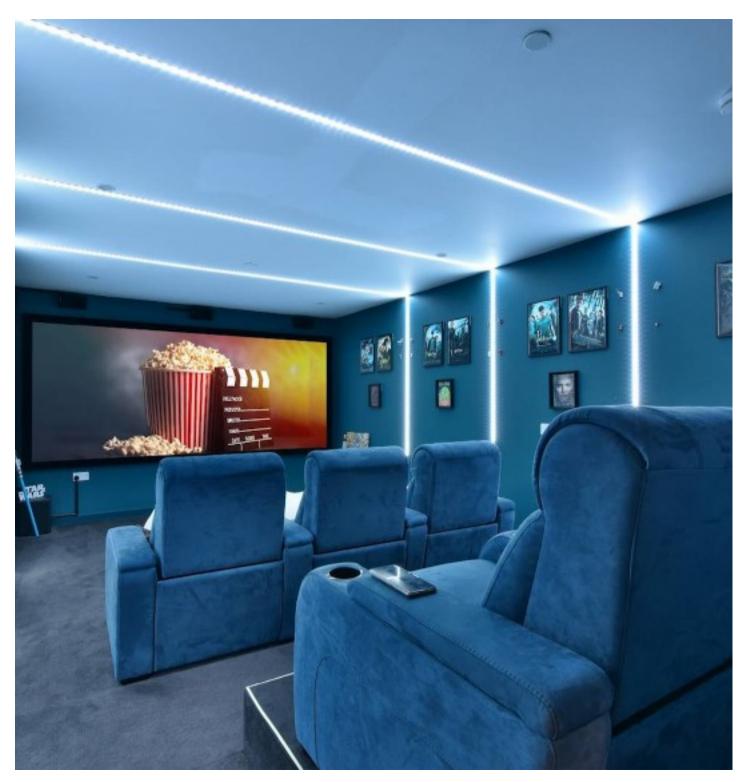

Entering on the ground floor to a welcoming entrance hall, there is plenty of space for coats and shoes, as well as a guest WC. Doors lead to a formal and cosy sitting room overlooking the front and at the rear, a wonderful open plan kitchen/dining room with bi-folds that open out to the rear garden. The kitchen itself is fitted to a high specification, with a range of integrated Miele appliances and large peninsula with quartz worktops and additional seating. Separately, there is a functional utility room. Stairs lead down to a breathtaking basement level, which houses a fantastic cinema room with ambient lighting, a home gym and a particularly large reception space, which is a wonderful area to entertain, especially given that doors lead out to the sunken courtyard garden, which ingeniously floods the space with light. Additionally, there is a home office space.

- Circa 3500sq/ft of Accommodation
- Contemporary Design
- Secluded Central Abbots Langley Location
- 4 Bedrooms and 5 Reception Rooms
- 3 Bathrooms
- Cinema Room and Home Gym
- Open Plan Kitchen/Dining Room with Bi-Folds
- Utility Room & Guest WC
- 3 Parking Spaces
- Air Conditioning Throughout
- Sprinkler System
- Air Filtration System
- Garden Bar Area with Power and TV
- Additional Sunken Courtyard Garden
- Integrated Miele Appliances
- Built-in Speakers Throughout