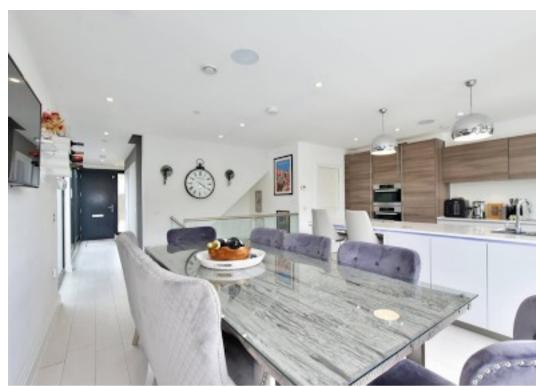

Entering on the ground floor to a welcoming entrance hall, there is plenty of space for coats and shoes, as well as a guest WC. Doors lead to a formal and cosy sitting room overlooking the front and at the rear, a wonderful open plan kitchen/dining room with bi-folds that open out to the rear garden. The kitchen itself is fitted to a high specification, with a range of integrated Miele appliances and large peninsula with quartz worktops and additional seating. Separately, there is a functional utility room. Stairs lead down to a breathtaking basement level, which houses a fantastic cinema room with ambient lighting, a home gym and a particularly large reception space, which is a wonderful area to entertain, especially given that doors lead out to the sunken courtyard garden, which ingeniously floods the space with light. Additionally, there is a home office space.

- Circa 3500sq/ft of Accommodation
- Contemporary Design
- Secluded Central Abbots Langley Location
- 4 Bedrooms and 5 Reception Rooms
- 3 Bathrooms
- Cinema Room and Home Gym
- Open Plan Kitchen/Dining Room with Bi-Folds
- Utility Room & Guest WC
- 3 Parking Spaces
- Air Conditioning Throughout
- Sprinkler System
- Air Filtration System
- Garden Bar Area with Power and TV
- Additional Sunken Courtyard Garden
- Integrated Miele Appliances
- Built-in Speakers Throughout