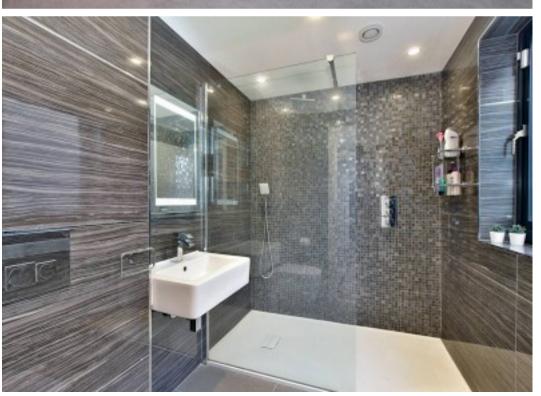

To the first floor, there are three bedrooms with air conditioning and a family bathroom. The largest of these rooms offers a range of fitted wardrobes, contemporary en-suite and large floor to ceiling window. Stairs rise again to the second floor, the entirety of which is taken up by the impressive Master suite. Consisting of a super king sized bedroom, dressing area and stylish en-suite with oversized walk-in shower and separate bath. All bedrooms are equipped with fitted wardobes and the property also benefits from an air filtration system throughout the house.