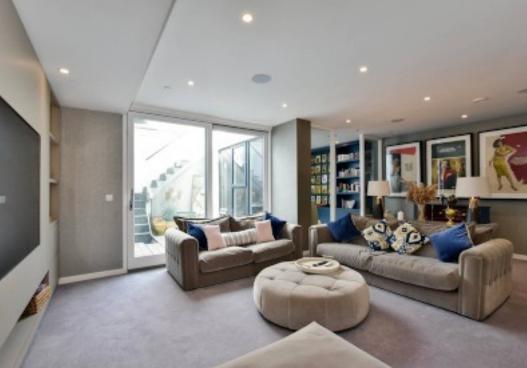

Entering on the ground floor to a welcoming entrance hall, there is plenty of space for coats and shoes, as well as a guest WC. Doors lead to a formal and cosy sitting room overlooking the front and at the rear, a wonderful open plan kitchen/dining room with bi-folds that open out to the rear garden. The kitchen itself is fitted to a high specification, with a range of integrated Miele appliances and large peninsula with quartz worktops and additional seating. Separately, there is a functional utility room. Stairs lead down to a breathtaking basement level, which houses a fantastic cinema room with ambient lighting, a home gym and a particularly large reception space, which is a wonderful area to entertain, especially given that doors lead out to the sunken courtyard garden, which ingeniously floods the space with light. Additionally, there is a home office space.