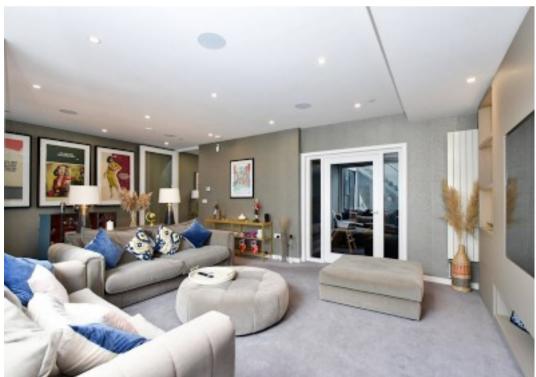

Entering on the ground floor to a welcoming entrance hall, there is plenty of space for coats and shoes, as well as a guest WC. Doors lead to a formal and cosy sitting room overlooking the front and at the rear, a wonderful open plan kitchen/dining room with bi-folds that open out to the rear garden. The kitchen itself is fitted to a high specification, with a range of integrated Miele appliances and large peninsula with quartz worktops and additional seating. Separately, there is a functional utility room. Stairs lead down to a breathtaking basement level, which houses a fantastic cinema room with ambient lighting, a home gym and a particularly large reception space, which is a wonderful area to entertain, especially given that doors lead out to the sunken courtyard garden, which ingeniously floods the space with light. Additionally, there is a home office space.