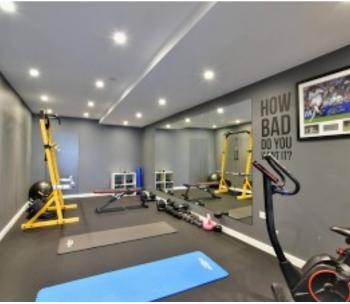

Entering on the ground floor to a welcoming entrance hall, there is plenty of space for coats and shoes, as well as a guest WC. Doors lead to a formal and cosy sitting room overlooking the front and at the rear, a wonderful open plan kitchen/dining room with bi-folds that open out to the rear garden. The kitchen itself is fitted to a high specification, with a range of integrated Miele appliances and large peninsula with quartz worktops and additional seating. Separately, there is a functional utility room. Stairs lead down to a breathtaking basement level, which houses a fantastic cinema room with ambient lighting, a home gym and a particularly large reception space, which is a wonderful area to entertain, especially given that doors lead out to the sunken courtyard garden, which ingeniously floods the space with light. Additionally, there is a home office space.

- Circa 3500sq/ft of Accommodation
- Contemporary Design
- Secluded Central Abbots Langley Location
- 4 Bedrooms and 5 Reception Rooms
- 3 Bathrooms
- Cinema Room and Home Gym
- Open Plan Kitchen/Dining Room with Bi-Folds
- Utility Room & Guest WC
- 3 Parking Spaces
- Air Conditioning Throughout
- Sprinkler System
- Air Filtration System
- Garden Bar Area with Power and TV
- Additional Sunken Courtyard Garden
- Integrated Miele Appliances
- Built-in Speakers Throughout