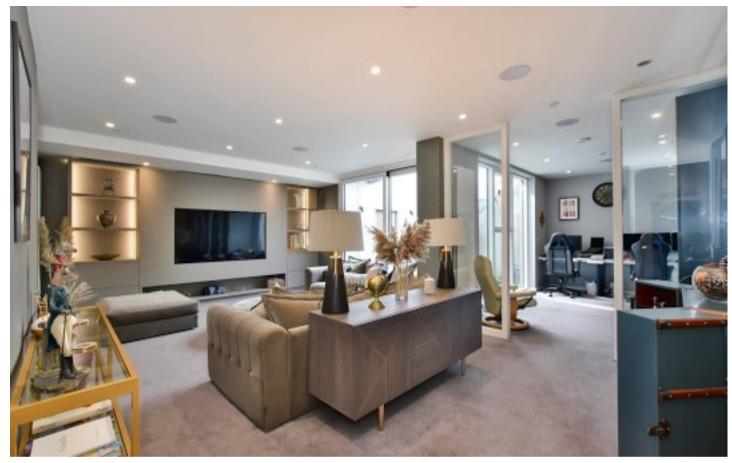

Entering on the ground floor to a welcoming entrance hall, there is plenty of space for coats and shoes, as well as a guest WC. Doors lead to a formal and cosy sitting room overlooking the front and at the rear, a wonderful open plan kitchen/dining room with bi-folds that open out to the rear garden. The kitchen itself is fitted to a high specification, with a range of integrated Miele appliances and large peninsula with quartz worktops and additional seating. Separately, there is a functional utility room. Stairs lead down to a breathtaking basement level, which houses a fantastic cinema room with ambient lighting, a home gym and a particularly large reception space, which is a wonderful area to entertain, especially given that doors lead out to the sunken courtyard garden, which ingeniously floods the space with light. Additionally, there is a home office space.