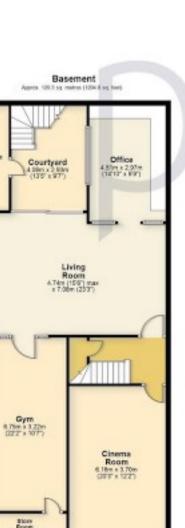

Entering on the ground floor to a welcoming entrance hall, there is plenty of space for coats and shoes, as well as a guest WC. Doors lead to a formal and cosy sitting room overlooking the front and at the rear, a wonderful open plan kitchen/dining room with bi-folds that open out to the rear garden. The kitchen itself is fitted to a high specification, with a range of integrated Miele appliances and large peninsula with quartz worktops and additional seating. Separately, there is a functional utility room. Stairs lead down to a breathtaking basement level, which houses a fantastic cinema room with ambient lighting, a home gym and a particularly large reception space, which is a wonderful area to entertain, especially given that doors lead out to the sunken courtyard garden, which ingeniously floods the space with light. Additionally, there is a home office space.

#### Ground Floor

Appeal 653 sq. matres (763.3 sq. fiest)

Garden 4.09m x 7.08m (135° x 24°2°)

Family

Room

4.30m x 4.75m (142" x 159")

Second Floor

Approx. 63 Ties; metres (679.2 sq. feet)