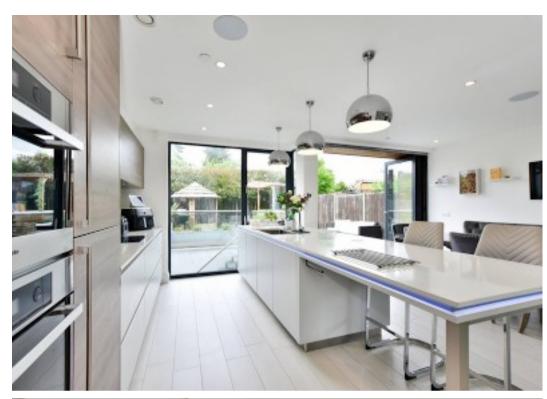

Entering on the ground floor to a welcoming entrance hall, there is plenty of space for coats and shoes, as well as a guest WC. Doors lead to a formal and cosy sitting room overlooking the front and at the rear, a wonderful open plan kitchen/dining room with bi-folds that open out to the rear garden. The kitchen itself is fitted to a high specification, with a range of integrated Miele appliances and large peninsula with quartz worktops and additional seating. Separately, there is a functional utility room. Stairs lead down to a breathtaking basement level, which houses a fantastic cinema room with ambient lighting, a home gym and a particularly large reception space, which is a wonderful area to entertain, especially given that doors lead out to the sunken courtyard garden, which ingeniously floods the space with light. Additionally, there is a home office space.

- Circa 3500sq/ft of Accommodation
- Contemporary Design
- Secluded Central Abbots Langley Location
- 4 Bedrooms and 5 Reception Rooms
- 3 Bathrooms
- Cinema Room and Home Gym
- Open Plan Kitchen/Dining Room with Bi-Folds
- Utility Room & Guest WC
- 3 Parking Spaces
- Air Conditioning Throughout
- Sprinkler System
- Air Filtration System
- Garden Bar Area with Power and TV
- Additional Sunken Courtyard Garden
- Integrated Miele Appliances
- Built-in Speakers Throughout