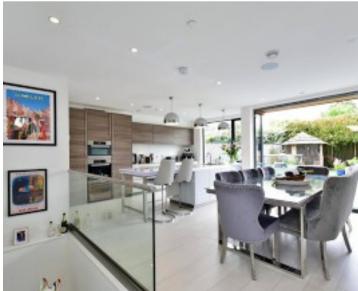

Entering on the ground floor to a welcoming entrance hall, there is plenty of space for coats and shoes, as well as a guest WC. Doors lead to a formal and cosy sitting room overlooking the front and at the rear, a wonderful open plan kitchen/dining room with bi-folds that open out to the rear garden. The kitchen itself is fitted to a high specification, with a range of integrated Miele appliances and large peninsula with quartz worktops and additional seating. Separately, there is a functional utility room. Stairs lead down to a breathtaking basement level, which houses a fantastic cinema room with ambient lighting, a home gym and a particularly large reception space, which is a wonderful area to entertain, especially given that doors lead out to the sunken courtyard garden, which ingeniously floods the space with light. Additionally, there is a home office space.