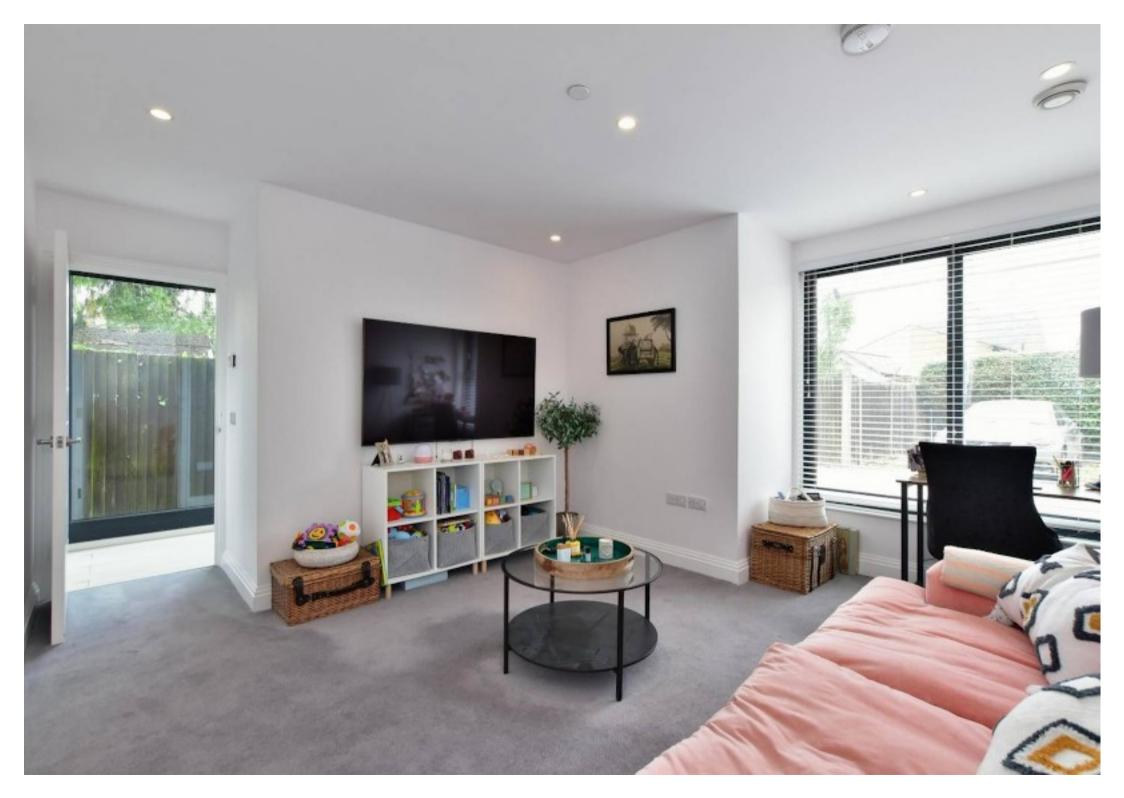

Entering on the ground floor to a welcoming entrance hall, there is plenty of space for coats and shoes, as well as a guest WC. Doors lead to a formal and cosy sitting room overlooking the front and at the rear, a wonderful open plan kitchen/dining room with bi-folds that open out to the rear garden. The kitchen itself is fitted to a high specification, with a range of integrated Miele appliances and large peninsula with quartz worktops and additional seating. Separately, there is a functional utility room. Stairs lead down to a breathtaking basement level, which houses a fantastic cinema room with ambient lighting, a home gym and a particularly large reception space, which is a wonderful area to entertain, especially given that doors lead out to the sunken courtyard garden, which ingeniously floods the space with light. Additionally, there is a home office space.