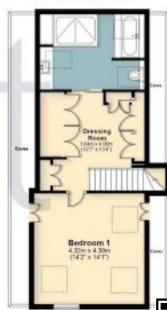

To the first floor, there are three bedrooms with air conditioning and a family bathroom. The largest of these rooms offers a range of fitted wardrobes, contemporary en-suite and large floor to ceiling window. Stairs rise again to the second floor, the entirety of which is taken up by the impressive Master suite. Consisting of a super king sized bedroom, dressing area and stylish en-suite with oversized walk-in shower and separate bath. All bedrooms are equipped with fitted wardobes and the property also benefits from an air filtration system throughout the house.