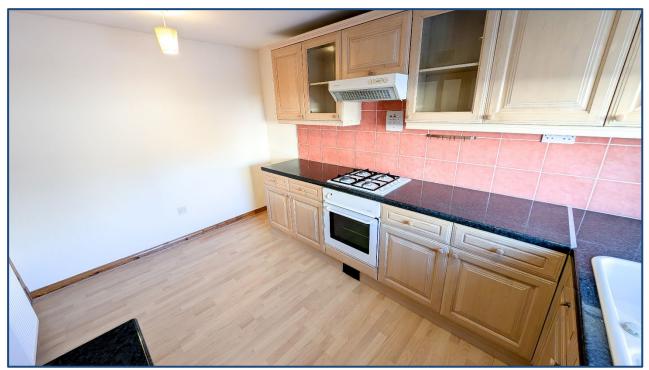

## 3 Bedroom End Terrace Town House

Hallway • Kitchen • Lounge 3 Bedrooms • Bathroom • Garden

Village Estates are delighted to welcome to the market this modern 3 bedroom end terrace town house situated in the South Carbrain area of Cumbernauld. Internally the property comprises of a welcoming hallway which leads to a spacious fitted kitchen which include a generous range of base and wall mounted units with integrated oven, hob and hood. The lower level accommodates a fabulous size lounge with access to the rear garden. The 1<sup>st</sup> level accommodates 2 spacious bedrooms both boasting excellent storage. The top level leads to a further double bedroom complete with double sliding mirror wardrobes. The accommodation is complete with a modern fully tiled family bathroom comprising of a 3piece white suite with electric shower over bath and side screen.

Hallway

• Lounge 17'00" x 12'00"

• Kitchen 12'00" x 8'00"

• Bedroom No. 1 12'00" x 8'00"

• Bedroom No. 2 12'00" x 8'00"

• Bedroom No. 3 9'00" x 7'00"

Bathroom

These particulars are believed to be correct and do not form part of any contract. Measurements have been taken using a sonic tape and may be subject to a small margin of error. Electrical/Gas fitments have not been tested and are assumed to be in working order. Photographs are included for information purposes only and it should not be assumed that any item is included in the purchase price of the property.