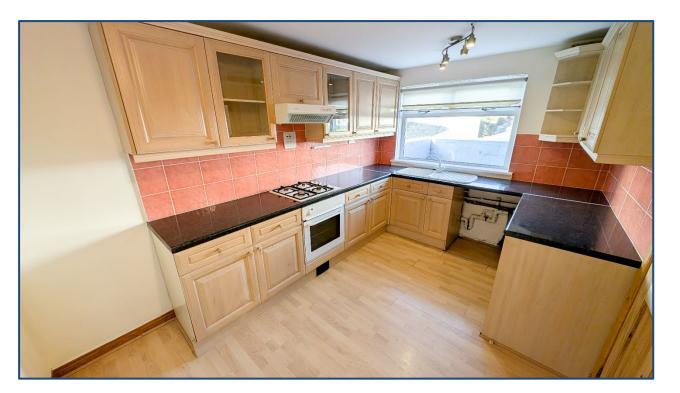

## 3 Bedroom End Terrace Town House

Hallway • Kitchen • Lounge 3 Bedrooms • Bathroom • Garden

Village Estates are delighted to welcome to the market this modern 3 bedroom end terrace town house situated in the South Carbrain area of Cumbernauld. Internally the property comprises of a welcoming hallway which leads to a spacious fitted kitchen which include a generous range of base and wall mounted units with integrated oven, hob and hood. The lower level accommodates a fabulous size lounge with access to the rear garden. The 1<sup>st</sup> level accommodates 2 spacious bedrooms both boasting excellent storage. The top level leads to a further double bedroom complete with double sliding mirror wardrobes. The accommodation is complete with a modern fully tiled family bathroom comprising of a 3piece white suite with electric shower over bath and side screen.

Hallway

• Lounge 17'00" x 12'00"

• Kitchen 12'00" x 8'00"

• Bedroom No. 1 12'00" x 8'00"

• Bedroom No. 2 12'00" x 8'00"

• Bedroom No. 3 9'00" x 7'00"

Bathroom

These particulars are believed to be correct and do not form part of any contract. Measurements have been taken using a sonic tape and may be subject to a small margin of error. Electrical/Gas fitments have not been tested and are assumed to be in working order. Photographs are included for information purposes only and it should not be assumed that any item is included in the purchase price of the property.