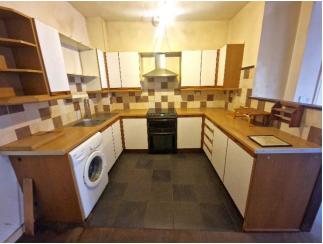

## Kitchen/Dining Room 4.11m x 3.20m

A good sized kitchen with ample base and wall units, roll edge work surface over, stainless steel sink unit with mixer tap, space and plumbing for washing machine, electric double oven with stainless steel extractor hood over. Night storage heater and tiled floor.