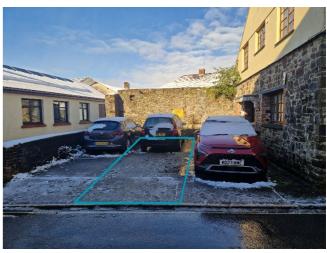

#### Outside

The property benefits from off road parking for two small cars, located to the left of the property.