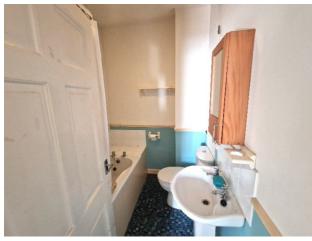

#### Bathroom 2.05m x 1.65m

Comprising white bath with shower over, WC and wash hand basin. Part tiled walls and laminate flooring.