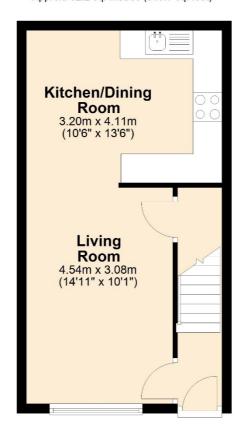

# Living Room (open plan) 4.54m x 3.08m

A spacious light open plan room to kitchen/dining room. Large uPVC front aspect window, electric night storage heater, BT point, TV ariel and understairs cupboard.

## Kitchen/Dining Room 4.11m x 3.20m

A good sized kitchen with ample base and wall units, roll edge work surface over, stainless steel sink unit with mixer tap, space and plumbing for washing machine, electric double oven with stainless steel extractor hood over. Night storage heater and tiled floor.

### 2 Victoria Street

Holsworthy, Devon, EX22 6AD

**Ground Floor** 

Approx. 32.2 sq. metres (346.7 sq. feet)