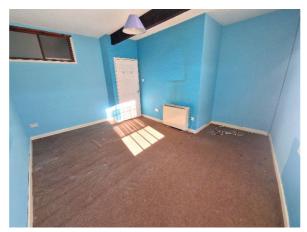

# Living Room (open plan) 4.54m x 3.08m

A spacious light open plan room to kitchen/dining room. Large uPVC front aspect window, electric night storage heater, BT point, TV ariel and understairs cupboard.

# Spacious, light and airy front aspect double room with uPVC double glazed window, original exposed beams and

night storage heater.