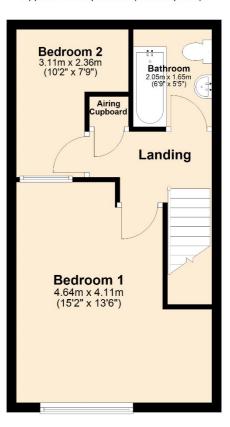

## **Landing 2.83m x 1.72m**

Original exposed beams and doors to:

# Spacious, light and airy front aspect double room with uPVC double glazed window, original exposed beams and

night storage heater.

# Bedroom Two 3.11m x 2.36m L shaped

A single room to the rear of the property with high level window to bedroom one for natural light and original exposed beams.

#### Bathroom 2.05m x 1.65m

Comprising white bath with shower over, WC and wash hand basin. Part tiled walls and laminate flooring.

#### First Floor

Asking Price £130,000 Freehold

Approx. 32.2 sq. metres (346.7 sq. feet)

Total area: approx. 64.4 sq. metres (693.4 sq. feet)

Consumer Regulations: Trace Property have not tested any apparatus, equipment, fixtures or fittings or services to confirm if they are in working order/fit for purpose. Tenure information is supplied by the vendor and no title documents have been checked. A prospective purchaser should satisfy themselves through their conveyancer or surveyor. Floorplans are for illustrative purposes only and are not to scale. Items/furniture photographed are not included within the sale unless agreed otherwise with the seller by separate negotiation. Property details are produced as a general guide only. We encourage you to check broadband speeds and mobile phone signal by visiting <a href="https://checker.ofcom.org.uk">https://checker.ofcom.org.uk</a>