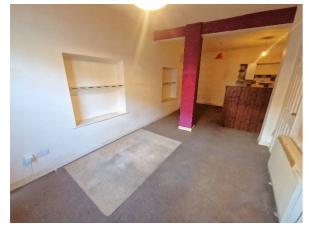

# Living Room (open plan) 4.54m x 3.08m

A spacious light open plan room to kitchen/dining room. Large uPVC front aspect window, electric night storage heater, BT point, TV ariel and understairs cupboard.

## **Landing 2.83m x 1.72m**

Original exposed beams and doors to: