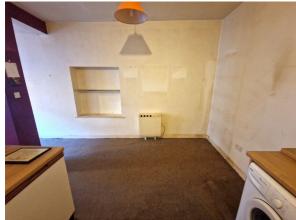

## Kitchen/Dining Room 4.11m x 3.20m

A good sized kitchen with ample base and wall units, roll edge work surface over, stainless steel sink unit with mixer tap, space and plumbing for washing machine, electric double oven with stainless steel extractor hood over. Night storage heater and tiled floor.