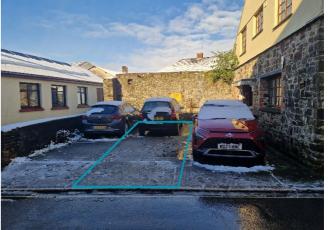

#### Outside

The property benefits from off road parking for two small cars, located to the left of the property.