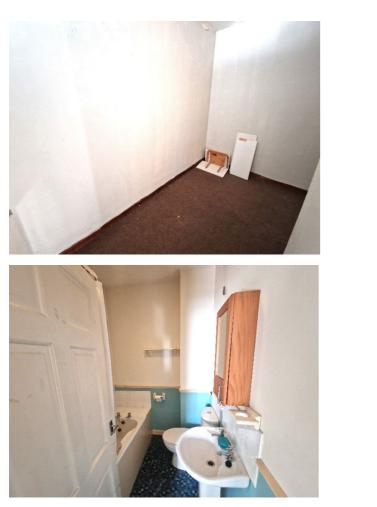

#### Bedroom Two 3.11m x 2.36m L shaped

A single room to the rear of the property with high level window to bedroom one for natural light and original exposed beams.

## Bathroom 2.05m x 1.65m

Comprising white bath with shower over, WC and wash hand basin. Part tiled walls and laminate flooring.