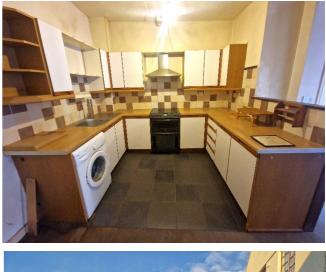

## Kitchen/Dining Room 4.11m x 3.20m

A good sized kitchen with ample base and wall units, roll edge work surface over, stainless steel sink unit with mixer tap, space and plumbing for washing machine, electric double oven with stainless steel extractor hood over. Night storage heater and tiled floor.