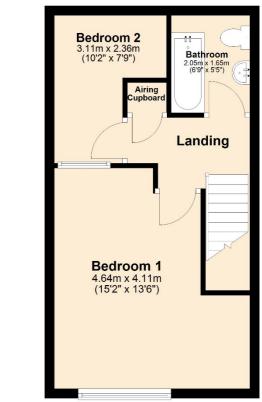

## Asking Price £130,000 Freehold

Approx. 32.2 sq. metres (346.7 sq. feet)
Approx. 3

Image: Second state state

First Floor Approx. 32.2 sq. metres (346.7 sq. feet)

Total area: approx. 64.4 sq. metres (693.4 sq. feet)