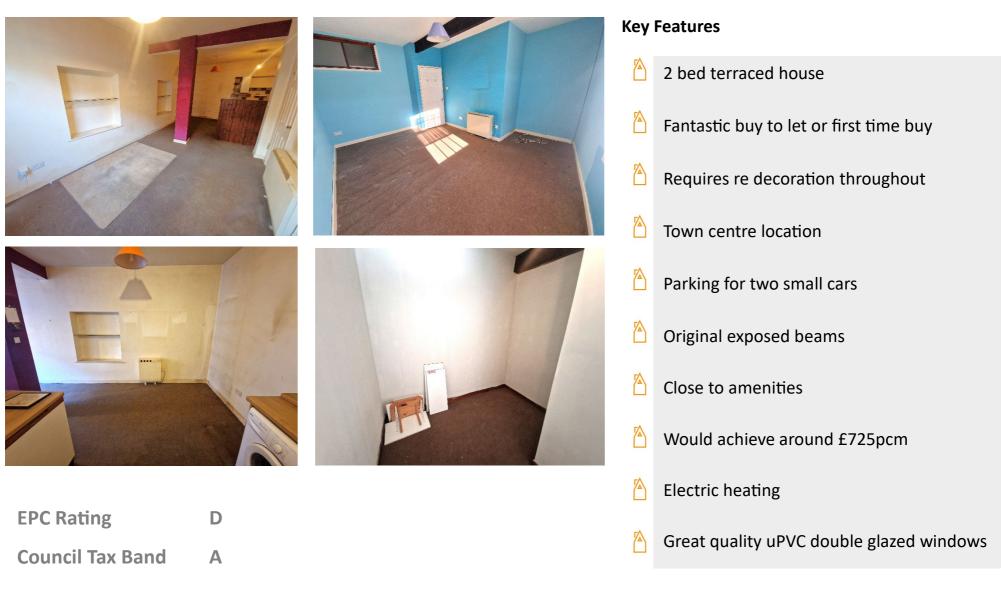

#### Overview

Fantastic opportunity to purchase this great little project for the perfect buy to let or first time buyers home.

Requiring redecoration throughout, the property consists of 2 bedrooms, open plan kitchen/living/dining room, bathroom, and has the distinct advantage of off road parking for 2 small cars.

Available with no onward chain and would achieve around £725pcm as a buy to let – generating a very attractive yield.

The property is conveniently located on Victoria Street in Holsworthy Town Centre – a popular market town within a short 15 minute drive of Bude and it's award winning beaches.