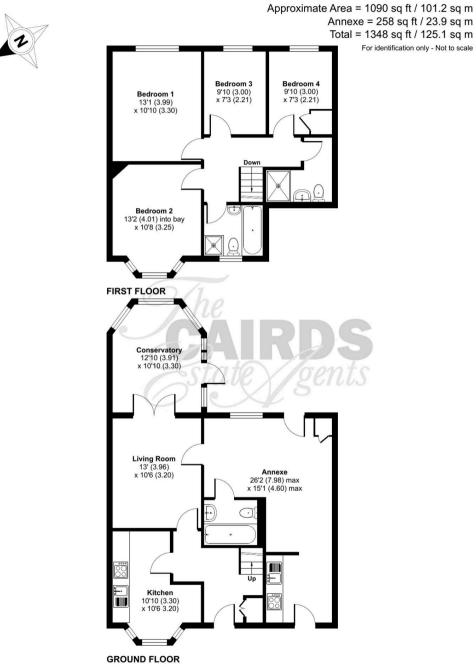

Council Tax band: E

Tenure: Freehold

EPC Energy Efficiency Rating: D

- Semi-Detached
- Flexible Accommodation
- Four/Five Bedrooms
- Living Room
- Conservatory
- Kitchen

P

- Three Bathrooms
- Annexe With Own Private Access
- Off Street Parking
- Close to Local Shops & Amenities

This 4/5 bedroom semi-detached house is a rare find for discerning buyers seeking a blend of space and flexibility. Offering versatile accommodation, with four bedrooms, two bathrooms, a conservatory and a well-appointed kitchen. The highlight of this property is the opportunity for a self-contained annexe with its own private access, providing a unique opportunity for multi-generational living or a home-office setup, with a spacious reception/bedroom, a kitchenette and a bathroom. Alternatively, the layout has been designed to allow for the annexe accommodation to be easily incorporated within this delightful family home. The convenience of off-street parking adds to the allure of this property, ideal for modern living within the vibrant neighbourhood, close to local shops and amenities.