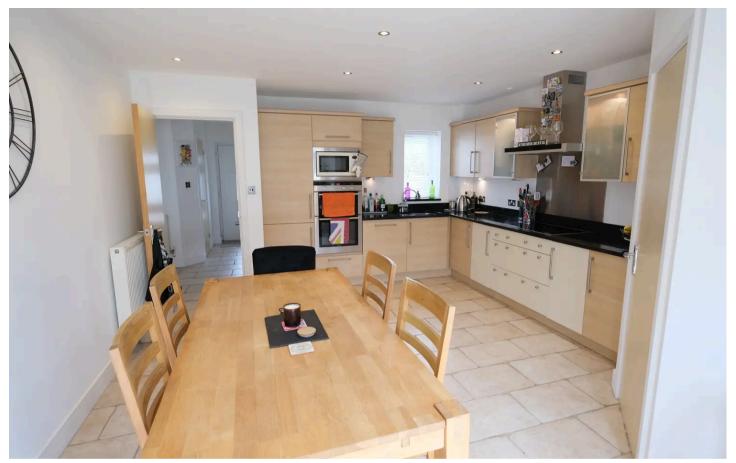

### 2 Broadway Mews, La Petite Route Des Mielles

St. Brelade, Jersey

A bright and spacious family home built in 2007 by a renowned local developer, nestled at the end of a private driveway. The spacious accommodation features an eat in kitchen, separate utility room, lounge, cloakroom and bedroom four/study on the ground floor. Upstairs are three good size double bedrooms, the main being en suite, and a house bathroom.

#### Living

Lovely wide entrance hall with stone floor running through kitchen. Large understairs cupboard and separate cloakroom. Lounge has fully glazed double doors onto garden as does the kitchen. The utility room houses the oil fired boiler and has plenty of space for a washing machine plus a study which could also serve as a 4th bedroom.