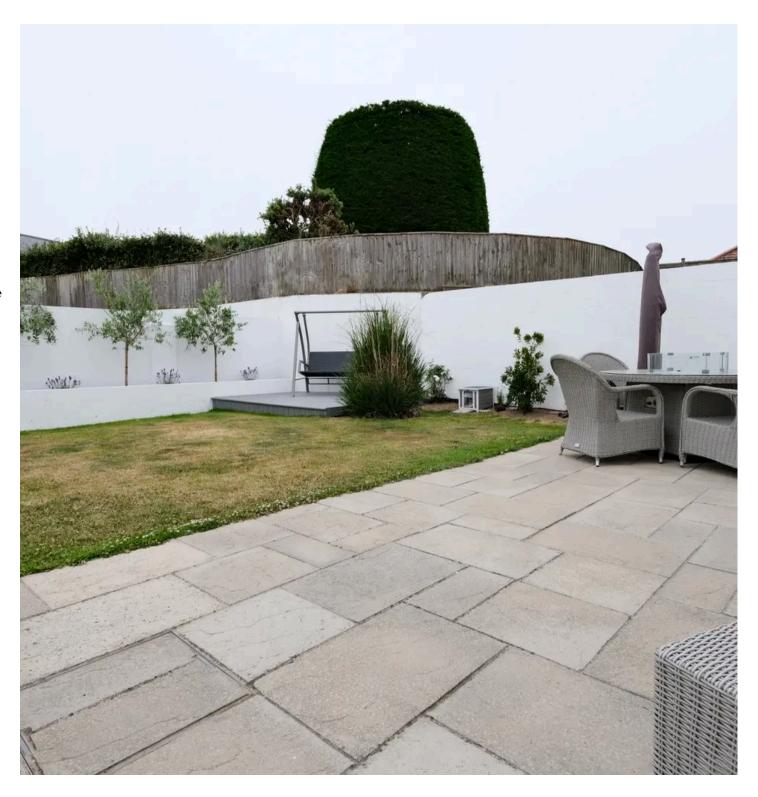

Designed to take full advantage of the all day sunshine in the south facing garden there are 2 sets of double doors to the ground floor opening on to the patio and two raised decked areas perfect for entertaining.

#### Outside

South facing garden mostly laid to lawn and raised flower beds. Patio area outside kitchen and lounge. Raised decks to either side. Garaging and four parking spaces

GROUND FLOOR 1ST FLOOR