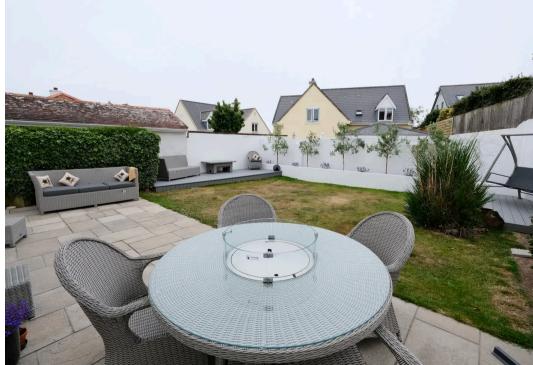

Designed to take full advantage of the all day sunshine in the south facing garden there are 2 sets of double doors to the ground floor opening on to the patio and two raised decked areas perfect for entertaining.

#### Outside

South facing garden mostly laid to lawn and raised flower beds. Patio area outside kitchen and lounge. Raised decks to either side. Garaging and four parking spaces

GROUND FLOOR 1ST FLOOR