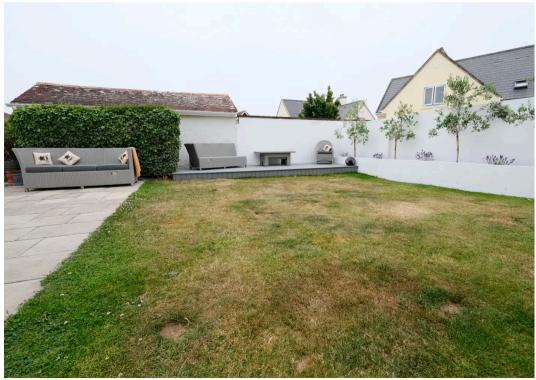

Designed to take full advantage of the all day sunshine in the south facing garden there are 2 sets of double doors to the ground floor opening on to the patio and two raised decked areas perfect for entertaining.

#### Outside

South facing garden mostly laid to lawn and raised flower beds. Patio area outside kitchen and lounge. Raised decks to either side. Garaging and four parking spaces

GROUND FLOOR 1ST FLOOR