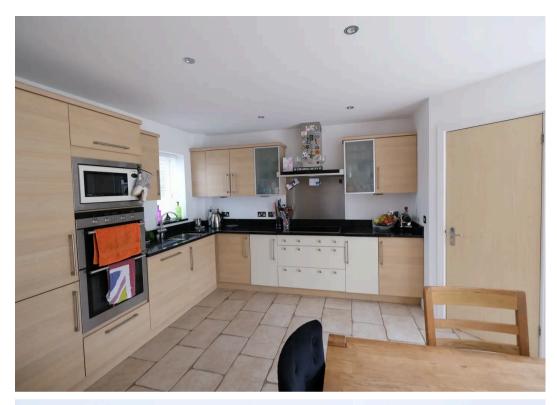

### 2 Broadway Mews, La Petite Route Des Mielles

St. Brelade, Jersey

A bright and spacious family home built in 2007 by a renowned local developer, nestled at the end of a private driveway. The spacious accommodation features an eat in kitchen, separate utility room, lounge, cloakroom and bedroom four/study on the ground floor. Upstairs are three good size double bedrooms, the main being en suite, and a house bathroom.

#### Living

Lovely wide entrance hall with stone floor running through kitchen. Large understairs cupboard and separate cloakroom. Lounge has fully glazed double doors onto garden as does the kitchen. The utility room houses the oil fired boiler and has plenty of space for a washing machine plus a study which could also serve as a 4th bedroom.