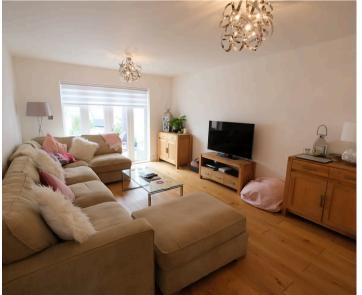

#### Living

Lovely wide entrance hall with stone floor running through kitchen. Large understairs cupboard and separate cloakroom. Lounge has fully glazed double doors onto garden as does the kitchen. The utility room houses the oil fired boiler and has plenty of space for a washing machine plus a study which could also serve as a 4th bedroom.