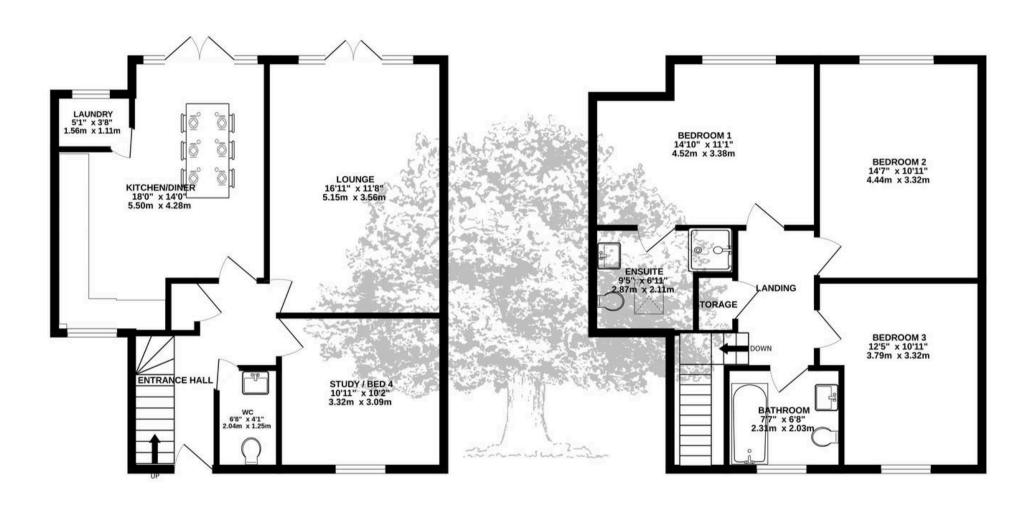

### 2 Broadway Mews, La Petite Route Des Mielles

St. Brelade, Jersey

A bright and spacious family home built in 2007 by a renowned local developer, nestled at the end of a private driveway. The spacious accommodation features an eat in kitchen, separate utility room, lounge, cloakroom and bedroom four/study on the ground floor. Upstairs are three good size double bedrooms, the main being en suite, and a house bathroom.

#### Living

Lovely wide entrance hall with stone floor running through kitchen. Large understairs cupboard and separate cloakroom. Lounge has fully glazed double doors onto garden as does the kitchen. The utility room houses the oil fired boiler and has plenty of space for a washing machine plus a study which could also serve as a 4th bedroom.

#### Sleeping

3 double bedrooms all of which have fitted wardrobes. House bathroom and an en suite shower room to the main bedroom.

#### Outside

South facing garden mostly laid to lawn and raised flower beds. Patio area outside kitchen and lounge. Raised decks to either side. Garaging and four parking spaces

GROUND FLOOR 1ST FLOOR